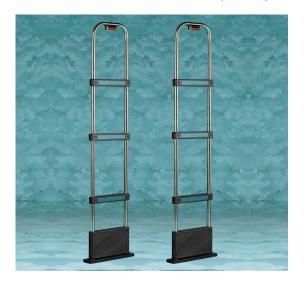

## Pro-tect 8.2 MHz Phazor Anti-Theft **Complete Packaged Systems**

Secure Solutions For Protecting Your Valuable Merchandise/Assets

The Phazor package is recommended for retail outlets that require the use of a powerful, reliable anti-shoplifting system. The Phazor is an all-purpose system that is capable of protecting a vast array of merchandise due to its ability to detect both hard tags and self adhesive labels. It is premier system on the market and is available from Time Access Systems Inc. at the lowest prices in North America!

### Phazor is a Quality North American Built Product!

The 8.2MHz Phazor System is a transceiver system that requires only one antenna to make it work. This system can detect both hard tags and labels. These systems require no synchronization between multiple panels nor do they require synchronization to our deactivators. This significantly reduces installation time as well as servicing. The use of a transceiver system greatly reduces the instances of "phantom" or false alarms. Electrical: Input 110 - 120 VAC - Output 14 VAC Height: 60.5 (152.4cm) -

Available Heavy Duty Portable Anti-Theft Panel Floor Stand

Single Door Application

**Double Door Application** 

For More Info or Pricing on Our Products Please Contact Us

Distributed/Supported in North America by