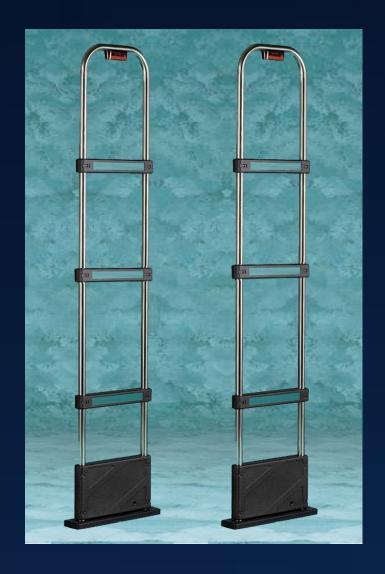

## Pro-tect 8.2 MHz Phazor Anti-Theft **Complete Packaged Systems**

Secure Solutions For Protecting Your Valuable Merchandise/Assets

The Phazor package is recommended for retail outlets that require the use of a powerful, reliable anti-shoplifting system. The Phazor is an all-purpose system that is capable of protecting a vast array of merchandise due to its ability to detect both hard tags and self adhesive labels. It is premier system on the market and is available from Time Access Systems Inc. at the lowest prices in North America!

### **Complete Hard Tag Package System Includes:**

1 - 8.2 MHz Phazor Door Transceiver 500 - Reusable mini tags/pins

- 1 Chrome Hard Tag Detacher
- 1 User Manual

**Specially Priced** System Package **Please Contact For Pricing** 

### **Phazor Detection System Features:**

- Able to detect hard tags approx 3 to 4 feet on either side
- Able to detect labels approx 2.5 to 3 feet or more on
- Multiple units can be placed to protect a wider opening
- System can be easily installed by the customer 3 Year

### Phazor is a Quality North American Built Product!

The 8.2MHz Phazor System is a transceiver system that requires only one antenna to make it work. This system can detect both hard tags and labels. These systems require no synchronization between multiple panels nor do they require synchronization to our deactivators. This significantly reduces installation time as well as servicing. The use of a transceiver system greatly reduces the instances of "phantom" or false alarms. Electrical: Input 110 - 120 VAC - Output 14 VAC Height: 60.5 (152.4cm) -