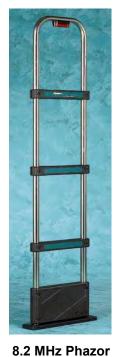

# Phazor 8.2 MHz Anti-Theft Detection Systems

**Phazor 8.2 MHz Anti-shoplifting Detection Systems** 

## Pro-tect 8.2 MHz Phazor Anti-Theft **Complete Packaged Systems**

Secure Solutions For Protecting Your Valuable Merchandise/Assets

The Phazor package is recommended for retail outlets that require the use of a powerful, reliable anti-shoplifting system. The Phazor is an all-purpose system that is capable of protecting a vast array of merchandise due to its ability to detect both hard tags and self adhesive labels. It is premier system on the market and is available from Time Access Systems Inc. at the lowest prices in North America!

### **Phazor Detection System Features:**

- Able to detect hard tags approx 3 to 4 feet on either side
- Able to detect labels approx 2.5 to 3 feet or more on
- Multiple units can be placed to protect a wider opening
- System can be easily installed by the customer 3 Year

### Phazor is a Quality North American Built Product!

The 8.2MHz Phazor System is a transceiver system that requires only one antenna to make it work. This system can detect both hard tags and labels. These systems require no synchronization between multiple panels nor do they require synchronization to our deactivators. This significantly reduces installation time as well as servicing. The use of a transceiver system greatly reduces the instances of "phantom" or false alarms. Electrical: Input 110 - 120 VAC - Output 14 VAC Height: 60.5 (152.4cm) -