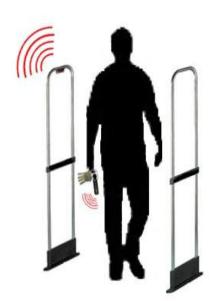

Our unique RF key fobs are extremely sensitive the RF detectors will always detect if your keys are leaving your facility

We have low cost solution to your key exiting problems with our key exit alert system

The **RF** key fobs can be attached to key rings and configured to automatically trigger an alarm should the tagged key chain approach an exit. Many states require mandatory re-keying of slot machines if the keys are taken outside the building. By sounding the alarm before the keys leave the building, it can save the organization thousands of dollars in re-keying costs!