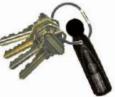

The **RF** key fobs can be attached to key rings and configured to automatically trigger an alarm should the tagged key chain approach an exit. Many states require mandatory re-keying of slot machines if the keys are taken outside the building. By sounding the alarm before the keys leave the building, it can save the organization thousands of dollars in re-keying costs!

## Starter Package #1

**Alert-Pro RF Key Exit Alert** System starter package

Package includes: 2 x RF Door Detector panels 50 x RF Key Fobs 50 x Tamper proof key rings and 1 x year warranty