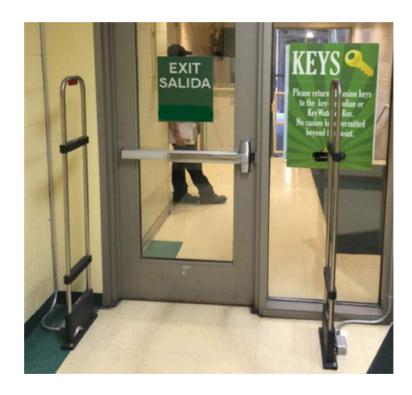

The **RF** key fobs can be attached to key rings and configured to automatically trigger an alarm should the tagged key chain approach an exit. Many states require mandatory re-keying of slot machines if the keys are taken outside the building. By sounding the alarm before the keys leave the building, it can save the organization thousands of dollars in re-keying costs!

**CASINO FACILITIES** 

**COMMERCIAL FACILITIES** 

LAW ENFORCEMENT

JAILS/CORRECTIONAL

**Time Access Systems Inc.** can provide the solution to your key tracking problems with our Key Exit Alert System. Our system will alert security if any of your employees attempt to leave the premises with the facilities keys. Our key exit alert system will simply pre-vent anyone from taking keys off site. The system not only works in tandem with all standard or automated key systems but will also work as a standalone solution. Time Access Systems We offer consultation and valuable recommendations for key management systems. We offer over 30 years of experience designing and implementing various types of systems and solutions for the gaming industry