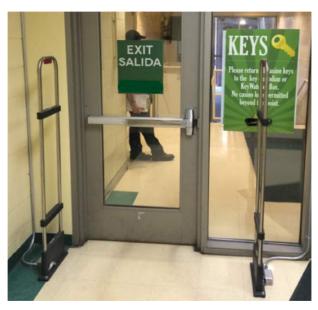

**CASINO FACILITIES** 

**COMMERCIAL FACILITIES** 

LAW ENFORCEMENT

JAILS/CORRECTIONAL

**Time Access Systems Inc.** can provide the solution to your key tracking problems with our Key Exit Alert System. Our system will alert security if any of your employees attempt to leave the premises with the facilities keys. Our key exit alert system will simply pre-vent anyone from taking keys off site. The system not only works in tandem with all standard or automated key systems but will also work as a standalone solution. Time Access Systems We offer consultation and valuable recommendations for key management systems. We offer over 30 years of experience designing and implementing various types of systems and solutions for the gaming industry