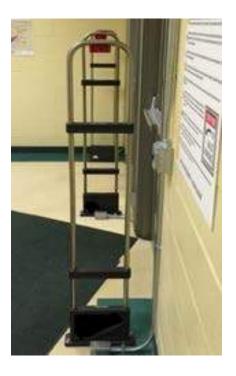

**CASINO FACILITIES** 

**COMMERCIAL FACILITIES** 

LAW ENFORCEMENT

JAILS/CORRECTIONAL

**Time Access Systems Inc.** can provide the solution to your key tracking problems with our Key Exit Alert System. Our system will alert security if any of your employees attempt to leave the premises with the facilities keys. Our key exit alert system will simply pre-vent anyone from taking keys off site. The system not only works in tandem with all standard or automated key systems but will also work as a standalone solution. Time Access Systems We offer consultation and valuable recommendations for key management systems. We offer over 30 years of experience designing and implementing various types of systems and solutions for the gaming industry

### Starter Package #2

**Alert-Pro RF Key Exit Alert** System starter package

Package includes: 3 x RF Door Detector panels 50 x RF Key Fobs 50 x Tamper proof key rings and 1 x year warranty

\*Please note two panels are required per exit door and will cover up to 4 feet coverage area, for a 6 feet coverage area three panels are required