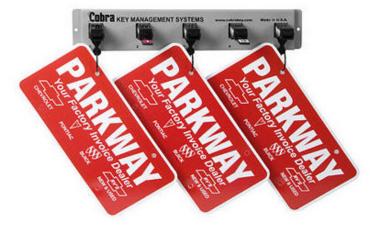

## SECURED DEALER PLATE CONTROL SYSTEM



## SECURED DEALER PLATE CONTROL SYSTEM

Never hear "Has anybody seen a dealer plate?" on your showroom floor again! The dealer and demo plate control system provides your sales and service personnel with organized one stop locations to help keep your sales and service departments flowing smoothly!

## LP5 - 5 Unit License Plate Holders

## LP10 -10 Unit License Plate Holders

Dimensions Height: 3" Width; 30.25" Depth: 2.5" Weight: 1.5lbs Layout: 1 x 10 Shipping Weight: 9 lbs

Content 10 Key holders 10 Access Keys 1 Master Key User Guide Tube Size: 37 x 4







Authorized Distributor Time Access Systems Inc. Phone 604-460-8670 Fax 604-460-8690 Toll Free 1-877-460-9602 www.timeaccessinc.com