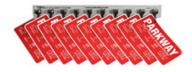

## LP10 -10 Unit License Plate Holders

Dimensions Height: 3" Width; 30.25" Depth: 2.5" Weight: 1.5lbs Layout: 1 x 10 Shipping Weight: 9 lbs

Content 10 Key holders 10 Access Keys 1 Master Key User Guide Tube Size: 37 x 4