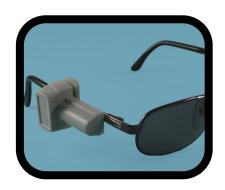

Affordable Specially Priced System
Anti-Theft Eyeglass Detection System
\$2395.00

### **Complete Package includes:**

(1) Clear Vector Anti-Theft Detector Panel(200) Anti-Theft Eye Glass Reusable Tags(1) Eye Glass Tag Detacher

#### Extra Eye Glass Tags: \$1.99 Each (or \$1.69 for 1000+)

Eye Glass Detachers: \$149.00 Extra Vector Panels: \$2195.00