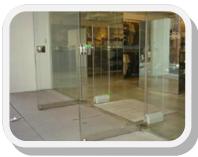

# 8.2 MHz Clear Vector Anti-Theft Package

The Clear Vector Package is recommended for retail outlets that require an aesthetic appeal to their anti-shoplifting system. Boasting the same qualities as the Vector system, the Clear Vector is the most unobtrusive system on the market and can also be used as a marketing/advertising tool with the application of store logos, etc. to the clear panel. Great for high-end retailers.

## **System Specifications**

The 8.2Mhz Clear Vector system combines the function of the standard Vector system with the looks required in today's modern market. This system was specifically designed for the boutique market where form and function merge in a reliable, contemporary package.