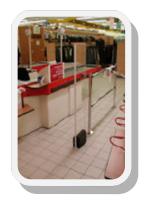

#### **System Features**

- Able to detect hard tags up to 5 feet or more on either side
- Able to detect labels up to 3 feet or more on either side
- One Antenna is suitable for a single 3 foot door opening
- Multiple units can be used to protect a wider opening
- System can be easily installed by the customer