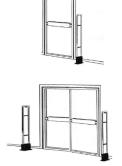

#### **System Features**

- Able to detect hard tags up to 5 feet or more on either side
- Able to detect labels up to 3 feet or more on either side
- One Antenna is suitable for a single 3 foot door opening
- Multiple units can be used to protect a wider opening
- System can be easily installed by the customer