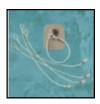

# 8.2 MHz Clear Vector Anti-Theft Package

The Clear Vector Package is recommended for retail outlets that require an aesthetic appeal to their anti-shoplifting system. Boasting the same qualities as the Vector system, the Clear Vector is the most unobtrusive system on the market and can also be used as a marketing/advertising tool with the application of store logos, etc. to the clear panel. Great for high-end retailers.

## **System Specifications**

The 8.2Mhz Clear Vector system combines the function of the standard Vector system with the looks required in today's modern market. This system was specifically designed for the boutique market where form and function merge in a reliable, contemporary package.