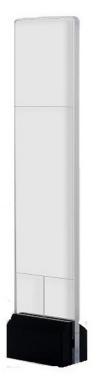

# 8.2 MHz Clear Vector Anti-Theft Package

The Clear Vector Package is recommended for retail outlets that require an aesthetic appeal to their anti-shoplifting system. Boasting the same qualities as the Vector system, the Clear Vector is the most unobtrusive system on the market and can also be used as a marketing/advertising tool with the application of store logos, etc. to the clear panel. Great for high-end retailers.

## **System Specifications**

The 8.2Mhz Clear Vector system combines the function of the standard Vector system with the looks required in today's modern market. This system was specifically designed for the boutique market where form and function merge in a reliable, contemporary package.