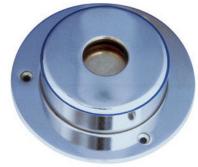

Model: TAS 600 DETACHER

signed to remove the Ink-Pro 400 Ink tags. The TAS 600 detacher is easily mounted on any check out counter or regular surface.

The TAS 600 Detacher is a low cost quality tag detacher de-