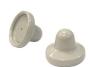

## By Time Access Systems

The Ink-Pro 400 benefit denial ink tags are manufactured using the highest quality material including clear vials, hardened stainless steel pin and ultraviolet resistant plastic. There is also printed text which warns against unauthorized removal. The Ink-Pro tags are compatible with all standard industry tags, clutches, microclamps and tag detachers