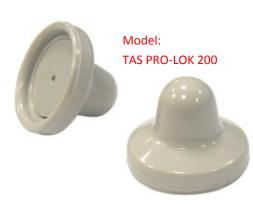

The Pro-Lok 200 is a high quality magnetic clutch lock used with the Ink-Pro 400 ink tags. It incorporates a high security three ball clutch lock for superior holding power that secures/locks the ink tag in place.