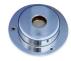

The Pro-Lok 200 is a high quality magnetic clutch lock used with the Ink-Pro 400 ink tags. It incorporates a high security three ball clutch lock for superior holding power that secures/locks the ink tag in place.