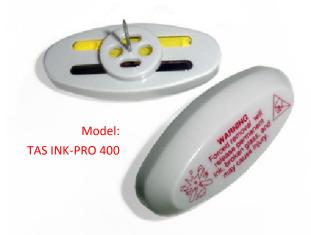

## By Time Access Systems

The Ink-Pro 400 benefit denial ink tags are manufactured using the highest quality material including clear vials, hardened stainless steel pin and ultraviolet resistant plastic. There is also printed text which warns against unauthorized removal. The Ink-Pro tags are compatible with all standard industry tags, clutches, microclamps and tag detachers