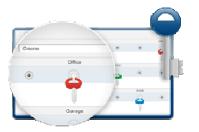

#### **Visual Cabinet View**

Gives you the option to view the key cabinet's status and edit the keys in the kev cabinet.