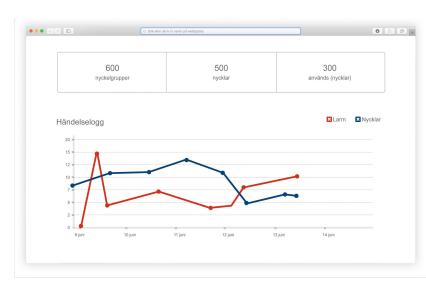

Our KeyWin 6 reporting system lets you keep track of your keys at all times. It provides a list of the number of key removals and alarms in any specific period. You can easily view a list of the most frequent system users or the most frequently used keys. The data is displayed in diagrams giving a clear overview of the use of the system.