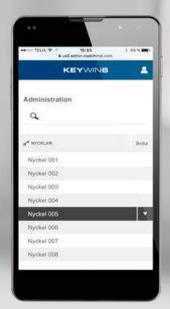

### KeyWin 6 Pro

is also available for mobile applications. This Feature allows you to book keys and see who is currently using them in real time.