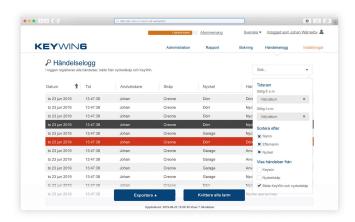

View all events in the log or choose the parts you need. The intelligent search function, with select and timeframe options, makes it easy for you to get the information or report you need.

All alarms in the log are clearly indicated in red giving you clear information about what or who triggered the alarm.

#### **Event Log**

All events are registered in the log, both from key cabinets and from KeyWin 6. You choose what will be shown. The intelligent search function, with select options and timeframe, simplifies obtaining the right information and producing reports

#### **Export**

You can always make a backup of the event log. Either via a CSV file which you can import to Excel or direct to a PDF file