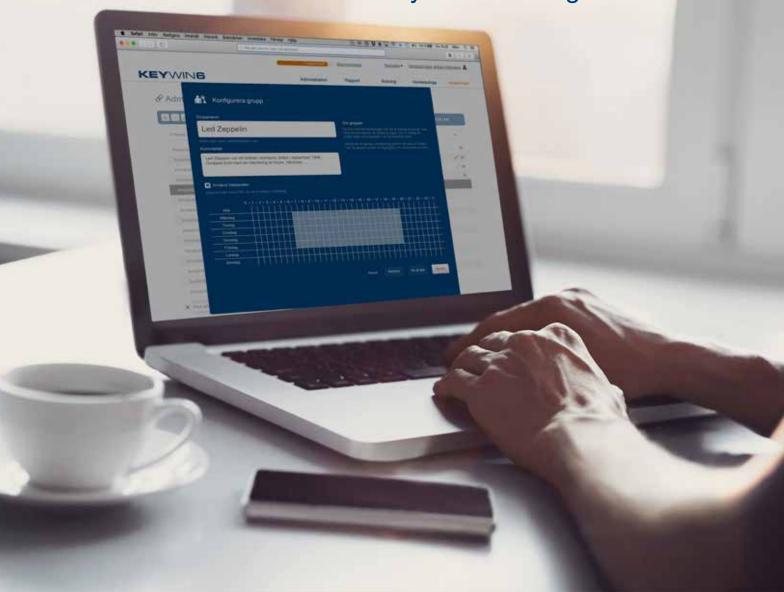

### **Smart, simple and Secure**

*KeyWin* 6 comprises several work views, designed to make day-to-day management of keys much easier.

**KeyWin 6** is the latest version of the market's most comprehensive administrative tool for securely and managing keys and valuables. One or more administrators can manage key cabinets and keys with the highest possible precision, from anywhere in the world.

It is easy for you to give access to individual users or groups and to connect them with the relevant keys or valuables. With its automatic registration you can keep track of who is using what. The expanded search and filtering simplifies your daily use, offering a higher level of precision.