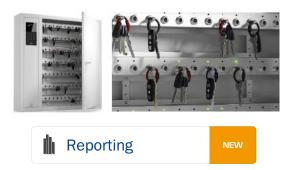

Our KeyWin 6 reporting system lets you keep track of your keys at all times. It provides a list of the number of key removals and alarms in any specific period. You can easily view a list of the most frequent system users or the most frequently used keys. The data is displayed in diagrams giving a clear overview of the use of the system.

### KeyWin 6 - Pro and Key-Box **Security Key Cabinets**

The Key-Box series smart range of electronic key cabinets with electronic key identification for monitoring and control of each individual key. The Key-Box administration is performed using the PC program keyWin 6 Pro, where all events are logged and saved