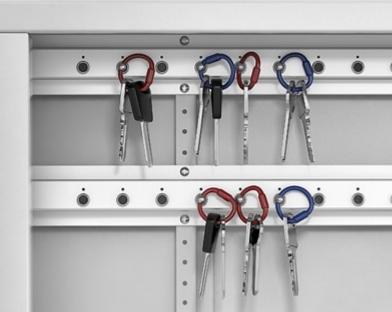

Connecting your **Key-Box** key cabinets and locker systems to **KeyWin 6** gives you additional advance control of your keys and more secure storage of your valuables. It enables you to check on keys and usage as well as the handling of valuables and equipment.

### KeyWin 6 - Pro and Key-Box **Security Key Cabinets**

The Key-Box series smart range of electronic key cabinets with electronic key identification for monitoring and control of each individual key. The Key-Box administration is performed using the PC program keyWin 6 Pro, where all events are logged and saved