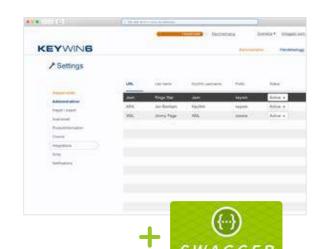

There are two options for integrating KeyWin 6 into a superordinate system – a sync engine or API. A sync engine if your software supports XML, SQL, JSON and LDAP. We use Swagger for APIs. Swagger is the world's largest framework of API developer tools for the Open API Specification.

KeyWin6 has a key booking system that allows you to reserve the keys you need for a specific time. You can always be sure that they are available when you need them.

You can use the settings to install a new system and add or remove administrators. The tool is also used to manage more advanced settings, such as adding or removing card readers, integrations and e-mail notifications.