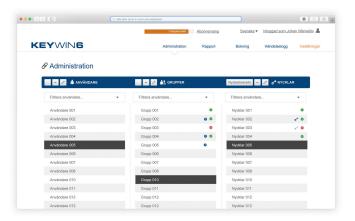

### **Smart, simple and Secure**

*KeyWin* 6 comprises several work views, designed to make day-to-day management of keys much easier.

**KeyWin 6** is the latest version of the market's most comprehensive administrative tool for securely and managing keys and valuables. One or more administrators can manage key cabinets and keys with the highest possible precision, from anywhere in the world.

It is easy for you to give access to individual users or groups and to connect them with the relevant keys or valuables. With its automatic registration you can keep track of who is using what. The expanded search and filtering simplifies your daily use, offering a higher level of precision.

A smart search function makes it easy to get a complete overview. Finding the right user or key instantly. Mark a key to see which users and groups are linked to that specific key, or mark the user or group to see which keys have been linked to it.

#### **Create User Groups**

You can simplify administration when there are many users with different access rights by creating groups. It is possible to create both key groups and user groups