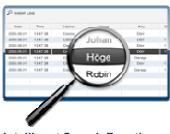

A smart search function makes it easy to get a complete overview. Finding the right user or key instantly. Mark a key to see which users and groups are linked to that specific key, or mark the user or group to see which keys have been linked to it.