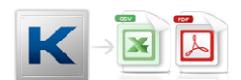

#### **Export**

You can always make a backup of the event log. Either via a CSV file which you can import to Excel or direct to a PDF file