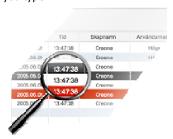

View all events in the log or choose the parts you need. The intelligent search function, with select and timeframe options, makes it easy for you to get the information or report you need.

All alarms in the log are clearly indicated in red giving you clear information about what or who triggered the alarm.