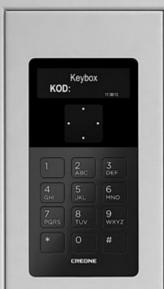

**Key-Box**Powered by **KeyWin** 6 Pro

### KeyWin 6 - Pro and Key-Box **Security Key Cabinets**

The Key-Box series smart range of electronic key cabinets with electronic key identification for monitoring and control of each individual key. The Key-Box administration is performed using the PC program keyWin 6 Pro, where all events are logged and saved