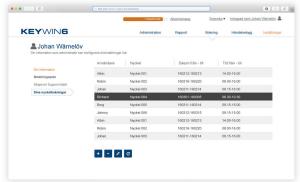

A smart search function makes it easy to get a complete overview. Finding the right user or key instantly. Mark a key to see which users and groups are linked to that specific key, or mark the user or group to see which keys have been linked to it.

View all events in the log or choose the parts you need. The intelligent search function, with select and timeframe options, makes it easy for you to get the information or report you need.

All alarms in the log are clearly indicated in red giving you clear information about what or who triggered the alarm.