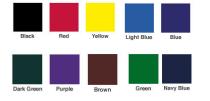

#### **Optional Available Belt Colors**

Belt Length: 8.5' or optional 11' Width: 2" Belt Material: Heavy Duty woven nylon Belt Colors: Standard Black and 9 other optional colors and safety messages from stock Belt Printing: Screen and dye sublimation printing of messages and logos available Packaging: Ships flat packed, 2 barriers per carton Assembly: Simple assembly, no tools required Warranty: 1 year warranty against manufacturing