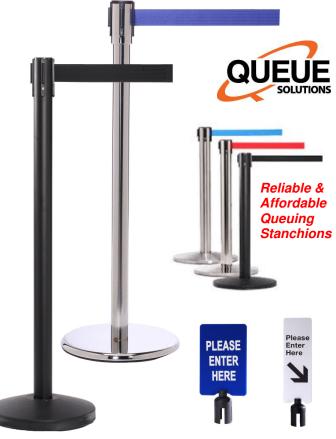

## Queue-Access Canada **Division of Time Access Systems Inc** WAITLINE BARRIERS/STANCHIONS

QM 550 Value Series Stanchions

RELIABLE FUNCTIONAL AND AFFORDABLE QUEUING SOLUTIONS

QueueMaster is fitted with the key safety features of belt lock & slow retract braking system & provides a functional, low cost solution for forming customer queues. Available with an 8.5' or 11' belt option reducing purchase costs QueueMaster can be customized with our full range of Post & Belt colors

# QueueMaster QM550 Value Series

Belt lock to prevent

Accidental belt release

Replaceable anti scuff Concrete filled Base cover Galvanized steel base

Canada's Best Valued Queue Stanchions