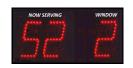

# Next Please!!

The System Displays The Window Number And The Next Client To Be Served.

### Description:

Five-Digit Take A Number Display, 5 inch high digits, Red LED's, Metal frame, "Now Serving" and "Window" Labels

- •Construction: Metal enclosure, black powder coated finish with transparent red acrylic front.
- Standard mounting is 2 key hole slots spaced 16 inches apart for wall mounting.
- •There are screws at either end of the displays where D Rings can be added. D-Rings are NOT included and may be ordered separately