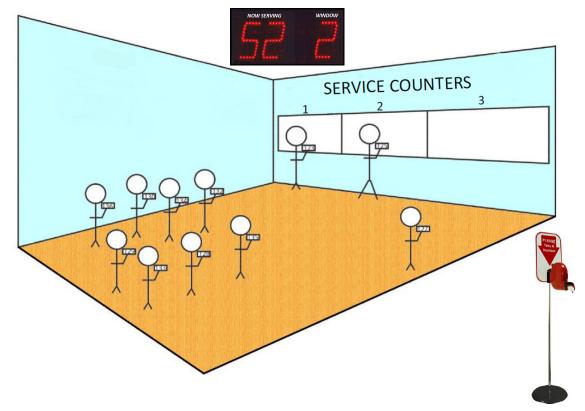

# **Affordable Multiple Counter Wait Line Solutions**

A Multi-Window System involves paging people from a lobby or waiting area to multiple destinations. The multiple window paging system is a visual display that directs customers to their appropriate counter when their number is displayed on the waiting area display

#### **Easy Installation and Set Up**

Systems are available for multiple counter applications our displays can be ordered to accommodate from two to sixteen service counters

The Model NS-DSP504BNSW system is available for multiple counter applications. Our displays can be ordered to accommodate from four to eight service counters. The system is easy to set up! The displays are placed in the waiting area, each counter would have their own push button remote to control the display system in the waiting area. When the remote button is pushed the display will indicate the next serving number and the available counter

# **Available Multi Counter Systems**

- •Two/Four Counter System
- •Five Counter System
- Six Counter System
- Seven Counter System
- Eight Counter System

All The Display Systems Include Power Supply, Counter Push Buttons, Interface Control Module, Set up Instructions NOTE: Wiring and Installation Should Be Done By a Qualified Electrician or Service Technician