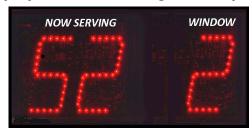

# Next Please!!

The System Displays The Window Number And The Next Client To Be Served.

### Description:

Five-Digit Take A Number Display, 5 inch high digits, Red LED's, Metal frame, "Now Serving" and "Window" Labels

- •Construction: Metal enclosure, black powder coated finish with transparent red acrylic front.
- Standard mounting is 2 key hole slots spaced 16 inches apart for wall mounting.
- •There are screws at either end of the displays where D Rings can be added. D-Rings are NOT included and may be ordered separately