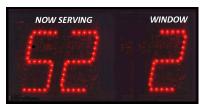

# Next Please!!

The System Displays The Window Number And The Next Client To Be Served.

### Description:

Five-Digit Take A Number Display, 5 inch high digits, Red LED's, Metal frame, "Now Serving" and "Window" Labels

- •Construction: Metal enclosure, black powder coated finish with transparent red acrylic front.
- Standard mounting is 2 key hole slots spaced 16 inches apart for wall mounting.
- •There are screws at either end of the displays where D Rings can be added. D-Rings are NOT included and may be ordered separately