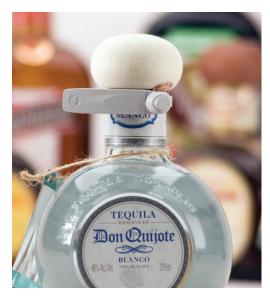

# Pro-tect 8.2 Mhz Bottle Tags

This multi-purpose hard tag secures products ranging from bottled wines and spirits to sporting goods and apparel. Featuring a multi-strand steel cable and nylon clamp, this versatile solution provides superior protection while minimizing impact on product merchandising.

## **Solution Application**

Bottled Wines, Spirits and Bottled goods