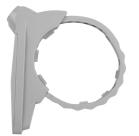

# Pro-tect 8.2 Mhz Bottle Tags

This multi-purpose hard tag secures products ranging from bottled wines and spirits to sporting goods and apparel. Featuring a multi-strand steel cable and nylon clamp, this versatile solution provides superior protection while minimizing impact on product merchandising.

### **Specifications**

| Color         | Gray            |
|---------------|-----------------|
| Length        | 54mm (2.1in)    |
| Width         | 13mm (0.51in)   |
| Weight        | 9g (0.31oz)     |
| Pullout Force | 40.82kg (90lbs) |