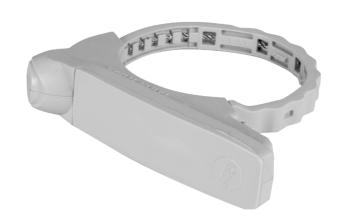

# Pro-tect 8.2 Mhz Bottle Tags

This multi-purpose hard tag secures products ranging from bottled wines and spirits to sporting goods and apparel. Featuring a multi-strand steel cable and nylon clamp, this versatile solution provides superior protection while minimizing impact on product merchandising.

## Product Model SLBT-8.2-4100

### **Specifications**

| Color         | Gray            |
|---------------|-----------------|
| Length        | 54mm (2.1in)    |
| Width         | 13mm (0.51in)   |
| Weight        | 9g (0.31oz)     |
| Pullout Force | 40.82kg (90lbs) |