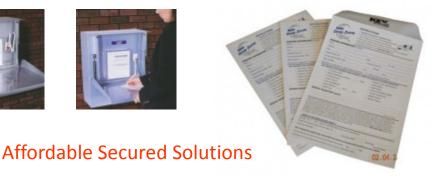

## **Nite Drop Zone**

The Nit Drop Zone offers your customer the ultimate in after hours convenience when dropping off vehicles and keys. Our convenient, reliable and secure answer to late night or early morning service department business provides your dealership with simple, smart affordable ways to be of service to your customers, even when you're not there!

## **Night Drop Zone**

Give your customers the convenience they deserve with the Nite Drop Zone. To drop off their vehicle keys, or rental keys, customers simply complete a convenient and familiar service envelope, insert their keys and then drop the envelope in the Nite Drop Zone Vault. Easy to understand decals explain the process. There's no need for a separate mail slot. Its time to avoid lost keys, smudge envelopes etc. Even improve your service revenue by displaying specials in the envelope holder place card.

Heavy Duty steel construction with a durable powder coat finish Weather resistant

No worry theft resistant design, once envelope is deposited into the vault it cannot be removed without key Convenient pull down writing surface uses gas props to assist motion Easy bolt through wall installation