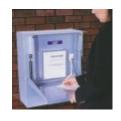

## **Night Drop Zone**

Give your customers the convenience they deserve with the Nite Drop Zone. To drop off their vehicle keys, or rental keys, customers simply complete a convenient and familiar service envelope, insert their keys and then drop the envelope in the Nite Drop Zone Vault. Easy to understand decals explain the process. There's no need for a separate mail slot. Its time to avoid lost keys, smudge envelopes etc. Even improve your service revenue by displaying specials in the envelope holder place card.