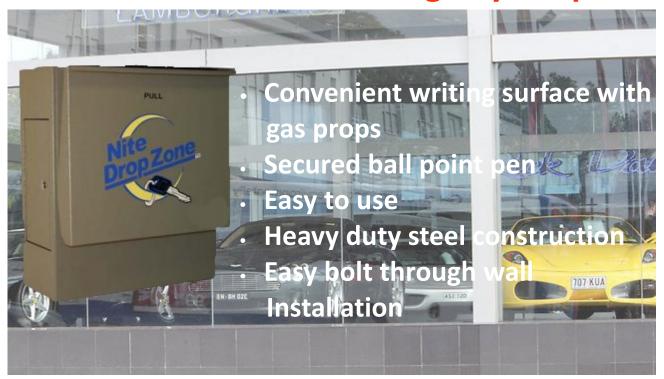

## **Nite Drop Zone**

The Nit Drop Zone offers your customer the ultimate in after hours convenience when dropping off vehicles and keys. Our convenient, reliable and secure answer to late night or early morning service department business provides your dealership with simple, smart affordable ways to be of service to your customers, even when you're not there!

## **Night Drop Zone**

Give your customers the convenience they deserve with the Nite Drop Zone. To drop off their vehicle keys, or rental keys, customers simply complete a convenient and familiar service envelope, insert their keys and then drop the envelope in the Nite Drop Zone Vault. Easy to understand decals explain the process. There's no need for a separate mail slot. Its time to avoid lost keys, smudge envelopes etc. Even improve your service revenue by displaying specials in the envelope holder place card.

Heavy Duty steel construction with a durable powder coat finish Weather resistant

No worry theft resistant design, once envelope is deposited into the vault it cannot be removed without key Convenient pull down writing surface uses gas props to assist motion Easy bolt through wall installation