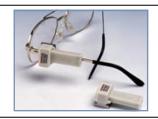

Model: TAS/ATE-100 8.2Mhz Eye Glass Tags

The TAS/ATE-100 Tags are Affordable **\$1.99 Ea. Or \$1.69 for 1000 or More** 

Model: STC700 Eye Glass Tag Detacher

The STC700 Eye Glass Tag Detacher is extremely easy to use. The detachers are specifically designed for use with the TAS/ATE-100 Eye Glass Tags.

The STC700 Detachers are affordably priced at \$149.00

501–20170 Stewart Crescent, Maple Ridge, BC, V2X 0T4

Tel: 604-460-8670 Toll Free: 1-877-460-9602 Fax: 604-460-8690

WWW.TIMEACCESSINC.COM