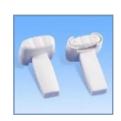

The 8.2Mhz optical anti-theft tags with dual locking mechanism is the most reliable way of protecting eye glasses from theft. The tags are easily applied to the eye glass frame and just as easily released by a specialty tag detacher

Model: TAS/ATE-100 8.2Mhz Eye Glass Tags

The TAS/ATE-100 Tags are Affordable **\$1.99 Ea. Or \$1.69 for 1000 or More** 

Model: STC700 Eye Glass Tag Detacher

The STC700 Eye Glass Tag Detacher is extremely easy to use. The detachers are specifically designed for use with the TAS/ATE-100 Eye Glass Tags.