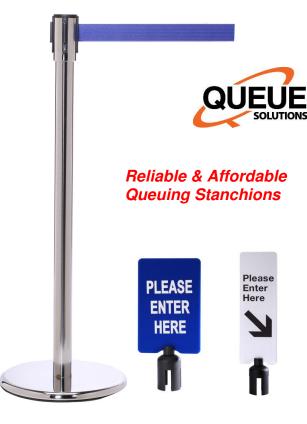

Queue-Access Canada Division of Time Access Systems Inc WAITLINE BARRIERS/STANCHIONS QueuePro 200 Stanchions

RELIABLE FUNCTIONAL AND AFFORDABLE QUEUING SOLUTIONS

The QueuePro 200 offers the slim, graceful lines of a 2" diameter post combined with the durability of .055 gauge steel and a heavy duty cast iron base. The QueuePro 200 is ideal for high traffic areas such as airports, large retail stores, stadiums and arenas. QueuePro 200's 11" belt requires 45% fewer barriers than with the industry standard 7.5' belt and its Universal Belt End connects with all other major brands.

## QueuePro 200 Series

Low profile

Cast iron base

Belt lock to prevent accidental belt release

Universal belt end connects to all major brands

Full coverage rubber Floor protector

## Specifications

Steel/stainless steel

Break for slow, safe

Belt retraction

.055 Gauge

Post Diameter: 2" Height: 40" Weight: 22lbs Construction: Post: .055 gauge steel/stainless steel Base: cast iron Diameter: 14" Color Options: Stock: Black, Polished / Satin Stainless Steel, 2 week lead time for custom colors Belt Length: 11' Width: 2" Belt Material: Heavy Duty woven nylon Belt Colors: Standard Black and 9 other optional colors and safety messages from stock Belt Printing: Screen and dye sublimation printing of messages and logos available Packaging: Ships flat packed, 2 barriers per carton Assembly: Simple assembly, no tools required Warranty: 1 year warranty against manufacturing defects