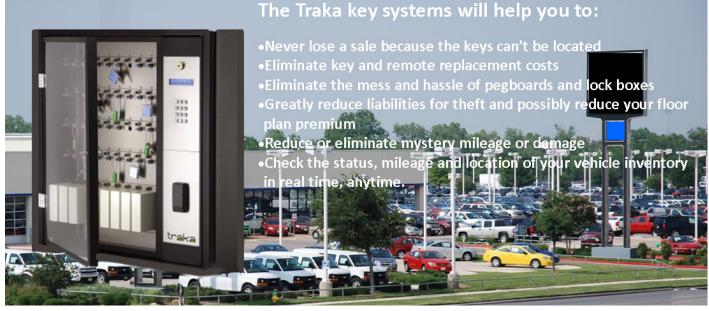

## Vehicle Keys Accountability!

The Traka automated Key system includes a range of modular key cabinets from a single 10 key system to networked cabinets capable of supporting 1000's of keys that can be installed as stand alone devices or can be

Traka32 is the support software for Traka key cabinets. This software gives a graphical representation of the cabinets and allows the user to easily see what activity is happening on each Traka cabinet within the electronic access system. The software is used to set up the Users and the Key details and to record the events that have taken place. The software will also record any alarms that have been activated.