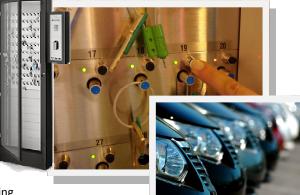

The Traka automated Key system includes a range of modular key cabinets from a single 10 key system to networked cabinets capable of supporting 1000's of keys that can be installed as stand alone devices or can be

Keys are attached to iFobs which are nickel plated brass bullet-shaped devices 40mm long x 10mm in diameter. They contain a chip which gives them a unique electronic ID. By attaching these iFobs to your keys within the automated key system, Traka electronically tags your keys, and by controlling access using

PINs, access cards or biometrics you can audit every user of every key or bunch of keys. You can be sure that the

keys have been taken by authorized staff only and that the users will know they must take care of the key and the asset managed by the key as they will be held fully accountable.