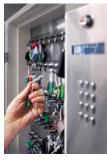

The Traka automated Key system includes a range of modular key cabinets from a single 10 key system to networked cabinets capable of supporting 1000's of keys that can be installed as stand alone devices or can be

Keys are attached to iFobs which are nickel plated brass bullet-shaped devices 40mm long x 10mm in diameter. They contain a chip which gives them a unique electronic ID. By attaching these iFobs to your keys within the automated key system, Traka electronically tags your keys, and by controlling access using

PINs, access cards or biometrics you can audit every user of every key or bunch of keys. You can be sure that the

keys have been taken by authorized staff only and that the users will know they must take care of the key and the asset managed by the key as they will be held fully accountable.