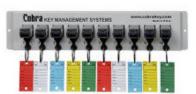

#### **B30-30 Unit Key Systems**

Dimensions

Height: 13.5' Width: 16.5" Depth: 2.5" Weight: 4.9 lbs

Layout: 3 x 10 Shipping Weight: Shipping

7 lbs

Content

45 Key Holders 5 Access Keys 1 Master Key 30 Versa-Tags (ID Tags)