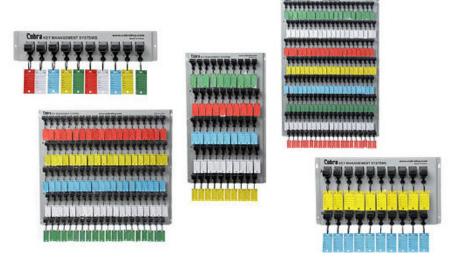

# SECURED MECHANICAL KEY WALL BOARDS

# SECURED MECHANICAL KEY WALL BOARDS

Wallboards are powder coated .063 Aluminum boards are rugged, durable, and easy to maintain. Rows are offset allowing the keys to hang evenly with the Versa tags, providing for quick identification of keys