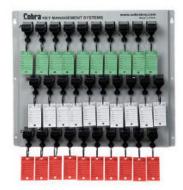

# **B160-160 Unit Key Systems**

Dimensions Height: 45.5"

Width: 30.25"
Depth: 2.5"
Weight: 22 lbs
Layout: 8 x 20
Shipping Weight:

35 lbs

Content

250 Key Holders 35 Access Keys 1 Master Key 160 Versa-Tags (ID Tags) Operating Manual Box Size: 51 x 35 x