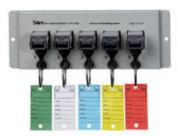

#### B5-5 Unit Key Systems

Dimensions

Height: 3.5" Width: 9.5" Depth: 2.5" Weight: .72 lbs Layout: 1 x 5 Shipping Weight: Content

8 Key Holders 3 Access Keys 1 Master Key 5 Versa-Tags (ID Tags) Users Guide Box Size: 10 x 4 x