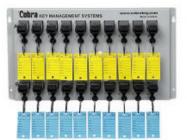

#### **B100-100 Unit Key Systems**

Dimensions Conte

Height: 27.8" 150 Key Holders
Width: 30.25" 20 Access Keys
Depth: 2.5" 1 Master Key
Weight: 14 lbs (24 100 Versa-Tags
lbs) (ID Tags)
Layout: 5 x 20 Operating Manual
Shipping Weight: Box Size: 36 x 33 x