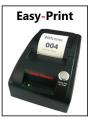

### Easy-Print Budget Pro Series Electronic Ticket **Printing Issuing System With Time and Date**

The Easy-Print budget series electronic ticketing printing system that prints the ticket number, time and date on the ticket with the push of a button allowing your customers to feel more confident that they will be served more accordingly The Easy-Print printer can be purchased with any of our take a number displays as a complete packaged system or as standalone

Easy-Print **Queue Printer Model: Budget Series Easy-Print K-TP Printer** 

**Easy-Print Pro Ticket Printer System** Easy Installation and Set Up