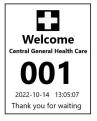

### **Easy-Print** Budget series Printer Upgrade Option

Upgrade your new queuing system to the all new Easy-Print electronic take a number ticket number system The printer prints out **Welcome**, **Now Serving Number**, **and Time and Date**. The upgrade option includes 1 x Easy-Print budget series printer, 5 x thermo ticket rolls approx. 1000 tickets, 1 x take a number sign with heavy duty counter stand. Note When the printer option is chosen in any of the packaged systems The manual ticket dispenser and ticket roll is not included

### Easy-Print Budget Pro Series Electronic Ticket **Printing Issuing System With Time and Date**

The Easy-Print budget series electronic ticketing printing system that prints the ticket number, time and date on the ticket with the push of a button allowing your customers to feel more confident that they will be served more accordingly The Easy-Print printer can be purchased with any of our take a number displays as a complete packaged system or as standalone

### **Easy-Print Thermal Printers Provide Personalized Custom Print Tickets For** All Sorts of Businesses and Organizations

Add your organization take a number tickets with logo, add time & date, add warm tips or comments and any wording and text's