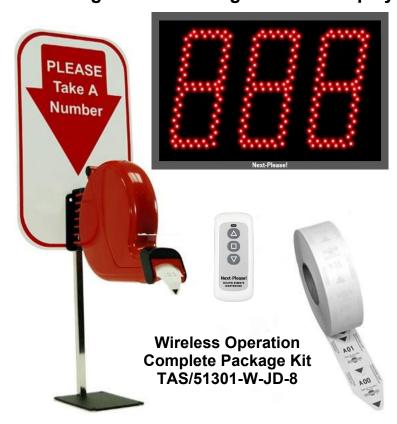

#### **Three Digit Wireless Dual Display System**

Wireless Operation Complete Package Kit

TAS/D51301-W-2-JD-8

#### Package Includes:

(2) 3-Digit 8" Jumbo Display (With audio alert tone when number changes) (1) 3-Digit Ticket Dispenser (1) Counter Stand (1) Large Take a Number Sign (1) Wireless Remote Control (1) Roll / 3000

Tickets(1) Communication Cable for connecting the master and slave units

\*Heavy Duty Metal Display Frame/Case Construction

Easy to use Wireless Remote Control with Advance and Go Back Number Feature