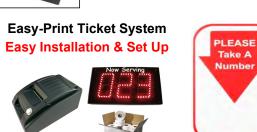

### **Easy-Print** Budget series Printer Upgrade Option

Upgrade your new queuing system to the all new Easy-Print electronic take a number ticket number system The printer prints out Welcome, Now Serving Number, and Time and Date. The upgrade option includes 1 x Easy-Print budget series printer, 5 x thermo ticket rolls approx. 1000 tickets, 1 x take a number sign with heavy duty counter stand. Note When the printer option is chosen in any of the packaged systems The manual ticket dispenser and ticket roll is not included

### **Easy-Print** Budget series Printer Upgrade Option

Upgrade your new queuing system to the all new Easy-Print electronic take a number ticket number system The printer prints out **Welcome**, **Now Serving Number**, **and Time and Date**. The upgrade option includes 1 x Easy-Print budget series printer, 5 x thermo ticket rolls approx. 1000 tickets, 1 x take a number sign with heavy duty counter stand. Note When the printer option is chosen in any of the packaged systems The manual ticket dispenser and ticket roll is not included