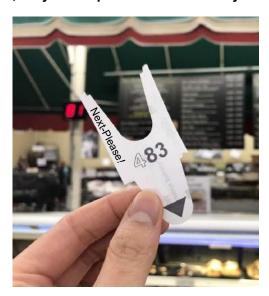

#### Package Includes:

(1) 2-Digit 8"Display (With audio alert tone when number changes) (1) 2-Digit Ticket Dispenser (1) Counter Stand (1) Large Take a Number Sign (1) Wireless Remote Control (1) Roll / 3000 Tickets

#### **Three Digit Wireless Single Jumbo Display**

(1) 3-Digit 8" Jumbo Display (With audio alert tone when number changes) (1) 3-Digit Ticket Dispenser (1) Counter Stand (1) Large Take a Number Sign (1) Wireless Remote Control (1) Roll / 3000 Tickets