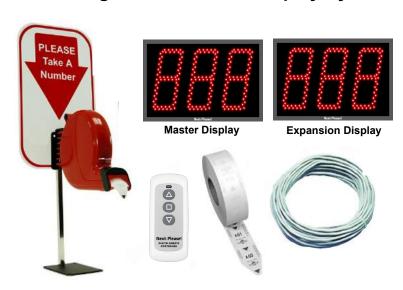

#### **Two Digit Wireless Single Jumbo Display**

#### Package Includes:

(1) 2-Digit 8"Display (With audio alert tone when number changes) (1) 2-Digit Ticket Dispenser (1) Counter Stand (1) Large Take a Number Sign (1) Wireless Remote Control (1) Roll / 3000 Tickets

\*Heavy Duty Metal Display Frame/Case Construction

Easy to use Wireless Remote Control with Advance and Go Back Number Feature

3 Year Limited Warranty

Extra Wireless Remotes

Optional Heavy Duty Floor Stand