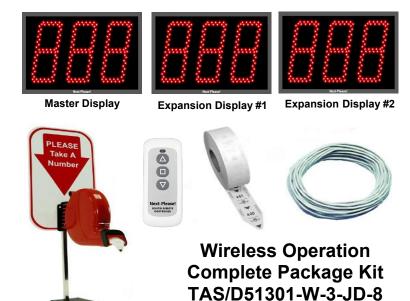

#### **Three Digit Wireless Dual Display System**

Wireless Operation Complete Package Kit

TAS/D51301-W-2-JD-8

#### Package Includes:

(2) 3-Digit 8" Jumbo Display (With audio alert tone when number changes) (1) 3-Digit Ticket Dispenser (1) Counter Stand (1) Large Take a Number Sign (1) Wireless Remote Control (1) Roll / 3000

Tickets(1) Communication Cable for connecting the master and slave units

\*Heavy Duty Metal Display Frame/Case Construction

Easy to use Wireless Remote Control with Advance and Go Back Number Feature