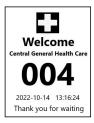

### **Easy-Print** Budget series Printer Upgrade Option

Upgrade your new queuing system to the all new Easy-Print electronic take a number ticket number system The printer prints out **Welcome**, **Now Serving Number**, **and Time and Date**. The upgrade option includes 1 x Easy-Print budget series printer, 5 x thermo ticket rolls approx. 1000 tickets, 1 x take a number sign with heavy duty counter stand. Note When the printer option is chosen in any of the packaged systems The manual ticket dispenser and ticket roll is not included

### Easy-Print Budget Pro Series Electronic Ticket **Printing Issuing System With Time and Date**

The Easy-Print budget series electronic ticketing printing system that prints the ticket number, time and date on the ticket with the push of a button allowing your customers to feel more confident that they will be served more accordingly The Easy-Print printer can be purchased with any of our take a number displays as a complete packaged system or as standalone

### **Easy-Print Thermal Printers Provide Personalized Custom Print Tickets For** All Sorts of Businesses and Organizations

Add your organization take a number tickets with logo, add time & date, add warm tips or comments and any wording and text's