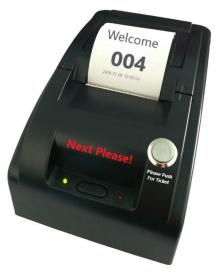

### Easy-Print Budget Pro Series Electronic Ticket **Printing Issuing System With Time and Date**

The Easy-Print budget series electronic ticketing printing system that prints the ticket number, time and date on the ticket with the push of a button allowing your customers to feel more confident that they will be served more accordingly The Easy-Print printer can be purchased with any of our take a number displays as a complete packaged system or as standalone

Easy-Print **Queue Printer Model: Budget Series Easy-Print K-TP Printer** 

**Easy-Print Pro Ticket Printer System** Easy Installation and Set Up