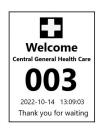

### **Easy-Print** Budget series Printer Upgrade Option

Upgrade your new queuing system to the all new Easy-Print electronic take a number ticket number system The printer prints out **Welcome**, **Now Serving Number**, **and Time and Date**. The upgrade option includes 1 x Easy-Print budget series printer, 5 x thermo ticket rolls approx. 1000 tickets, 1 x take a number sign with heavy duty counter stand. Note When the printer option is chosen in any of the packaged systems The manual ticket dispenser and ticket roll is not included

### Easy-Print Budget Pro Series Electronic Ticket **Printing Issuing System With Time and Date**

The Easy-Print budget series electronic ticketing printing system that prints the ticket number, time and date on the ticket with the push of a button allowing your customers to feel more confident that they will be served more accordingly The Easy-Print printer can be purchased with any of our take a number displays as a complete packaged system or as standalone

### **Easy-Print Thermal Printers Provide Personalized Custom Print Tickets For** All Sorts of Businesses and Organizations

Add your organization take a number tickets with logo, add time & date, add warm tips or comments and any wording and text's