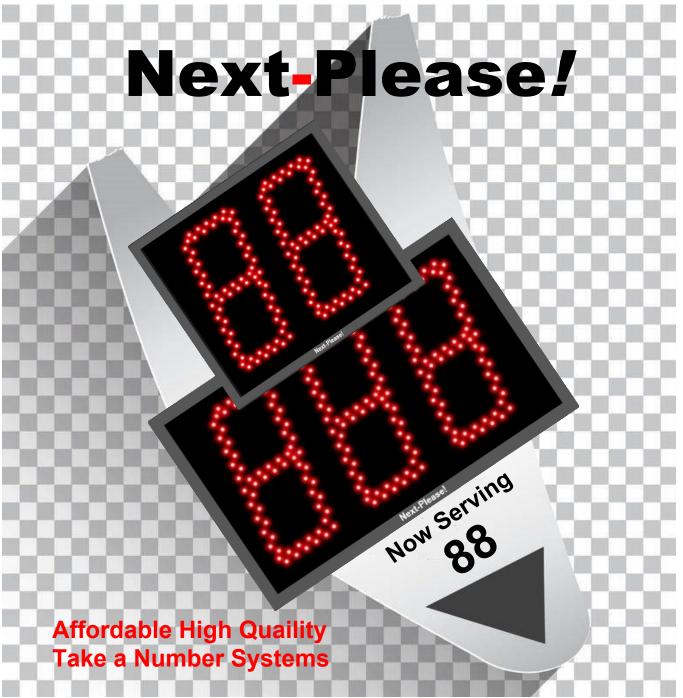

# Next-Please!

Proudly Marketed/Supported by

**Time Access Systems Inc** 

2 or 3 Digit Jumbo Display Take a Number Complete Packaged Systems

Phone: (604) 460-8670 - Toll Free: 1 877 460-9602

# Next-Please!

Take a Number/Queuing Systems

proudly Distributed/Supportef by

#### PROVIDE YOUR CUSTOMERS WITH THE COMFORT OF KNOWING THEY WILL BE SERVED NEXT

Your customers will always be served faster and in the order in which they arrived with a Take a Number System. Your customers can relax without having to compete for your service when you use a take a number system With a variety of ticket options and large easy to read displays, the Next-Please Take A Number Systems are economically priced, easy to setup and are user friendly.