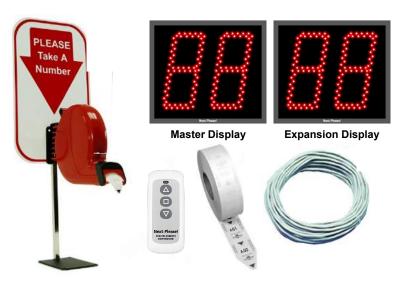

#### Package Includes:

(1) 2-Digit 8"Display (With audio alert tone when number changes) (1) 2-Digit Ticket Dispenser (1) Counter Stand (1) Large Take a Number Sign (1) Wireless Remote Control (1) Roll / 3000 Tickets

\*Heavy Duty Metal Display Frame/Case Construction

Easy to use Wireless Remote Control with Advance and Go Back Number Feature

3 Year Limited Warranty

Extra Wireless Remotes

Optional Heavy Duty Floor Stand

#### Package Includes:

(2) 2-Digit 8"Jumbo Display (With audio alert tone when number changes) (1) 2-Digit Ticket Dispenser (1) Counter Stand (1) Large Take a Number Sign (1) Wireless Remote Control (1) Roll / 3000 Tickets(1) Communication Cable for connecting the master and slave units

> \*Heavy Duty Metal Display Frame/Case Construction

Easy to use Wireless Remote Control with Advance and Go Back Number Feature