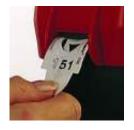

#### Package Includes:

(1) 2-Digit 8"Display (With audio alert tone when number changes) (1) 2-Digit Ticket Dispenser (1) Counter Stand (1) Large Take a Number Sign (1) Wireless Remote Control (1) Roll / 3000 Tickets

#### Package Includes:

(2) 2-Digit 8"Jumbo Display (With audio alert tone when number changes) (1) 2-Digit Ticket Dispenser (1) Counter Stand (1) Large Take a Number Sign (1) Wireless Remote Control (1) Roll / 3000 Tickets(1) Communication Cable for connecting the master and slave units