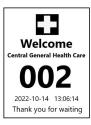

### **Easy-Print** Budget series Printer Upgrade Option

Upgrade your new queuing system to the all new Easy-Print electronic take a number ticket number system The printer prints out **Welcome**, **Now Serving Number**, **and Time and Date**. The upgrade option includes 1 x Easy-Print budget series printer, 5 x thermo ticket rolls approx. 1000 tickets, 1 x take a number sign with heavy duty counter stand. Note When the printer option is chosen in any of the packaged systems The manual ticket dispenser and ticket roll is not included

### Easy-Print Budget Pro Series Electronic Ticket **Printing Issuing System With Time and Date**

The Easy-Print budget series electronic ticketing printing system that prints the ticket number, time and date on the ticket with the push of a button allowing your customers to feel more confident that they will be served more accordingly The Easy-Print printer can be purchased with any of our take a number displays as a complete packaged system or as standalone

### **Easy-Print Thermal Printers Provide Personalized Custom Print Tickets For** All Sorts of Businesses and Organizations

Add your organization take a number tickets with logo, add time & date, add warm tips or comments and any wording and text's