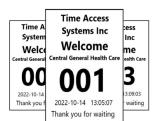

### **Easy-Print** Budget series Printer Upgrade Option

Upgrade your new queuing system to the all new Easy-Print electronic take a number ticket number system The printer prints out **Welcome**, **Now Serving Number**, **and Time and Date**. The upgrade option includes 1 x Easy-Print budget series printer, 5 x thermo ticket rolls approx. 1000 tickets, 1 x take a number sign with heavy duty counter stand. Note When the printer option is chosen in any of the packaged systems The manual ticket dispenser and ticket roll is not included

### Easy-Print Budget Pro Series Electronic Ticket **Printing Issuing System With Time and Date**

The Easy-Print budget series electronic ticketing printing system that prints the ticket number, time and date on the ticket with the push of a button allowing your customers to feel more confident that they will be served more accordingly The Easy-Print printer can be purchased with any of our take a number displays as a complete packaged system or as standalone

### **Easy-Print Thermal Printers Provide Personalized Custom Print Tickets For** All Sorts of Businesses and Organizations

Add your organization take a number tickets with logo, add time & date, add warm tips or comments and any wording and text's