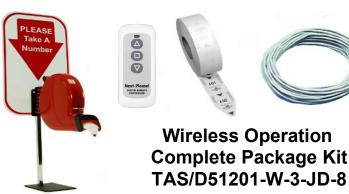

#### Two Digit Wireless Dual Display System

TAS/D51201-W-2-JD-8

#### Package Includes:

(2) 2-Digit 8"Jumbo Display (With audio alert tone when number changes) (1) 2-Digit Ticket Dispenser (1) Counter Stand (1) Large Take a Number Sign (1) Wireless Remote Control (1) Roll / 3000 Tickets(1) Communication Cable for connecting the master and slave units

> \*Heavy Duty Metal Display Frame/Case Construction

Easy to use Wireless Remote Control with Advance and Go Back Number Feature