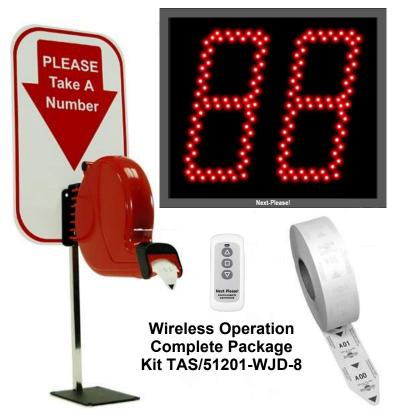

#### **Three Digit Wireless Dual Display System**

Wireless Operation Complete Package Kit

TAS/D51301-W-2-JD-8

#### Package Includes:

(2) 3-Digit 8" Jumbo Display (With audio alert tone when number changes) (1) 3-Digit Ticket Dispenser (1) Counter Stand (1) Large Take a Number Sign (1) Wireless Remote Control (1) Roll / 3000

Tickets(1) Communication Cable for connecting the master and slave units

\*Heavy Duty Metal Display Frame/Case Construction

Easy to use Wireless Remote Control with Advance and Go Back Number Feature