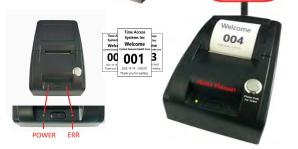

#### **Specifications:**

**Model:** Budget Series Easy-Print K-TP Printer

Electrical: 12 V / 110-120 VAC

**Dimensions:** 20 x 12 x 11.5 cm **Weight:** 8.5 lbs

#### Features:

- •Convenience is important to most people. This gives you an advantage as Easy-Print Printers are easy to use with easy tear ticket retrieval
- Printers has a one button operation
- •Tickets are clearly printed with right sequence ticket number and Time and Date
- •Easy to reload thermal paper ticket roll
- One year limited depot warranty