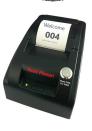

### Easy-Print Budget Pro Series Electronic Ticket **Printing Issuing System With Time and Date**

The Easy-Print budget series electronic ticketing printing system that prints the ticket number, time and date on the ticket with the push of a button allowing your customers to feel more confident that they will be served more accordingly The Easy-Print printer can be purchased with any of our take a number displays as a complete packaged system or as standalone

Easy-Print **Queue Printer Model: Budget Series Easy-Print K-TP Printer** 

**Easy-Print Pro Ticket Printer System** Easy Installation and Set Up

### **Easy-Print Thermal Printers Provide Personalized Custom Print Tickets For** All Sorts of Businesses and Organizations

Add your organization take a number tickets with logo, add time & date, add warm tips or comments and any wording and text's

#### **Specifications:**

**Model:** Budget Series Easy-Print K-TP Printer

Electrical: 12 V / 110-120 VAC

**Dimensions:** 20 x 12 x 11.5 cm **Weight:** 8.5 lbs

#### Features:

- •Convenience is important to most people. This gives you an advantage as Easy-Print Printers are easy to use with easy tear ticket retrieval
- Printers has a one button operation
- •Tickets are clearly printed with right sequence ticket number and Time and Date
- •Easy to reload thermal paper ticket roll
- One year limited depot warranty