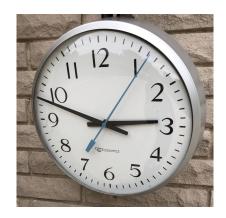

Old Style Simplex / IBM Clock Mechanical Movement (Discontinued)

Old Style Edwards Clock Mechanical Movement (Discontinued)

Old Style Cincinnati Clock Mechanical Movement (Discontinued)

The New Electronic Solid State Correctional Sync Clock Movement Replacement Kits Are Easy to Install to Your Existing Simplex, IBM, Edwards or Cincinnati Clocks

## Old Style Simplex Clock Mechanical Movement (Discontinued)

Old Style Cincinnati and Edwards Clock Mechanical Movement (Discontinued)