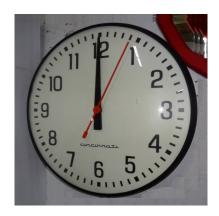

Old Style Simplex / IBM Clock Mechanical Movement (Discontinued)

Old Style Edwards Clock Mechanical Movement (Discontinued)

Old Style Cincinnati Clock Mechanical Movement (Discontinued)

The New Electronic Solid State Correctional Sync Clock Movement Replacement Kits Are Easy to Install to Your Existing Simplex, IBM, Edwards or Cincinnati Clocks

## Old Style Simplex Clock Mechanical Movement (Discontinued)

Old Style Cincinnati and Edwards Clock Mechanical Movement (Discontinued)