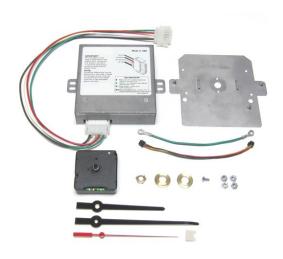

#### **Clock Kit Includes:**

- All-Sync Plus movement
- Dust cover assembly
- Connecting wires
- Hour, minute, & sweep hands
- Molex plug
- All necessary mounting hardware

### New Style Solid State Electronic Correctional Clock Movement Kit

Description
System Correction Clock Repair Kit
for Simplex, Cincinnati and Edwards clocks

Upgrade your existing old unreliable movements and save!