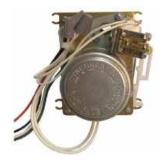

Old Style Simplex / IBM Clock Mechanical Movement (Discontinued)

Old Style Edwards Clock Mechanical Movement (Discontinued)

Old Style Cincinnati Clock Mechanical Movement (Discontinued)

The New Electronic Solid State Correctional Sync Clock Movement Replacement Kits Are Easy to Install to Your Existing Simplex, IBM, Edwards or Cincinnati Clocks

## Old Style Simplex Clock Mechanical Movement (Discontinued)

Old Style Cincinnati and Edwards Clock Mechanical Movement (Discontinued)