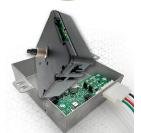

# New Electronic Solid State Correctional Sync Clock Movement Replacement Kits

Our New Replacement Correction Clock Kits Will Use Up to 80% Less Energy Than Old Traditional Style Mechanical Correctional Sync Clock Movements

Our New kits are designed to replace traditional old Style Type mechanical movements in legacy clocks like Simplex, Cincinnati

Model TAS-ASKIT01 & TAS-ASKIT02 Movements Kit has everything you need to replace the old style mechanical movement in your Simplex, Cincinnati and Edwards brand clocks! Our easy-to-follow instructions will walk you through each step, Installation instructions

#### **Clock Kit Includes:**

- All-Sync Plus movement
- Dust cover assembly
- Connecting wires
- Hour, minute, & sweep hands
- Molex plug
- All necessary mounting hardware