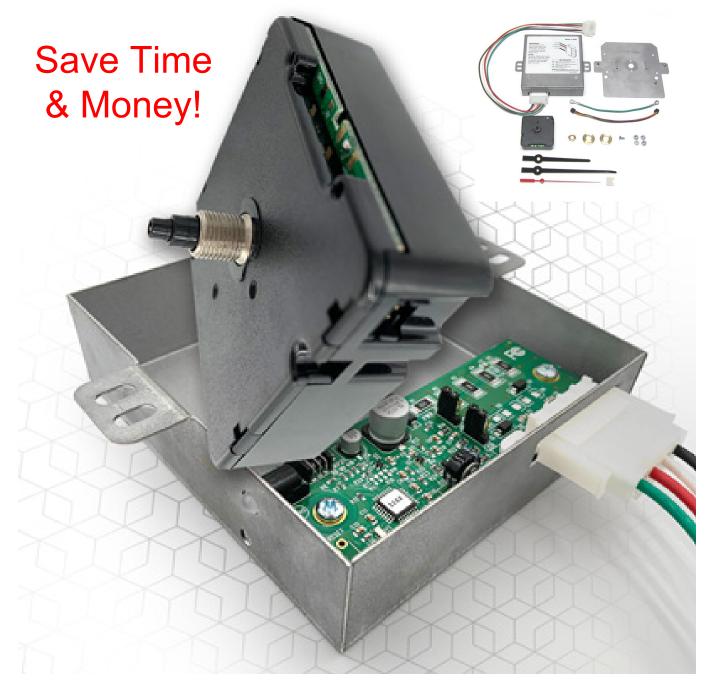

# New Electronic Solid State Correctional Sync Clock Movement Replacement Kits

Our New Replacement Correction Clock Kits Will Use Up to 80% Less Energy Than Old Traditional Style Mechanical Correctional Sync Clock Movements

Our New kits are designed to replace traditional old Style Type mechanical movements in legacy clocks like Simplex, Cincinnati

Model TAS-ASKIT01 & TAS-ASKIT02 Movements Kit has everything you need to replace the old style mechanical movement in your Simplex, Cincinnati and Edwards brand clocks! Our easy-to-follow instructions will walk you through each step, Installation instructions

#### **Clock Kit Includes:**

- All-Sync Plus movement
- Dust cover assembly
- Connecting wires
- Hour, minute, & sweep hands
- Molex plug
- All necessary mounting hardware

### New Style Solid State Electronic Correctional Clock Movement Kit

Description
System Correction Clock Repair Kit
for Simplex, Cincinnati and Edwards clocks

Upgrade your existing old unreliable movements and save!