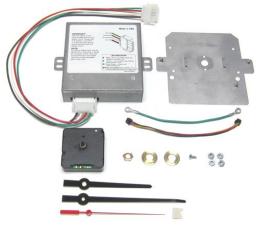

#### **Clock Kit Includes:**

- All-Sync Plus movement
- Dust cover assembly
- Connecting wires
- Hour, minute, & sweep hands
- Molex plug
- All necessary mounting hardware

### New Style Solid State Electronic Correctional Clock Movement Kit

Description
System Correction Clock Repair Kit
for Simplex, Cincinnati and Edwards clocks

Upgrade your existing old unreliable movements and save!