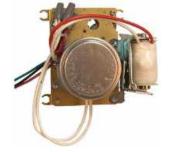

Old Style Simplex / IBM Clock Mechanical Movement (Discontinued)

Old Style Edwards Clock Mechanical Movement (Discontinued)

Old Style Cincinnati Clock Mechanical Movement (Discontinued)

The New Electronic Solid State Correctional Sync Clock Movement Replacement Kits Are Easy to Install to Your Existing Simplex, IBM, Edwards or Cincinnati Clocks

## Old Style Simplex Clock Mechanical Movement (Discontinued)

Old Style Cincinnati and Edwards Clock Mechanical Movement (Discontinued)