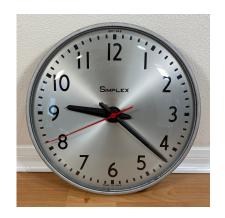

Old Style Simplex / IBM Clock Mechanical Movement (Discontinued)

Old Style Edwards Clock Mechanical Movement (Discontinued)

Old Style Cincinnati Clock Mechanical Movement (Discontinued)

The New Electronic Solid State Correctional Sync Clock Movement Replacement Kits Are Easy to Install to Your Existing Simplex, IBM, Edwards or Cincinnati Clocks

## Old Style Simplex Clock Mechanical Movement (Discontinued)

Old Style Cincinnati and Edwards Clock Mechanical Movement (Discontinued)