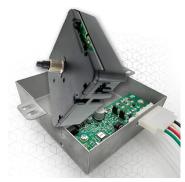

Our New kits are designed to replace traditional old Style Type mechanical movements in legacy clocks like Simplex, Cincinnati

Model TAS-ASKIT01 & TAS-ASKIT02 Movements Kit has everything you need to replace the old style mechanical movement in your Simplex, Cincinnati and Edwards brand clocks! Our easy-to-follow instructions will walk you through each step, Installation instructions

#### **Clock Kit Includes:**

- All-Sync Plus movement
- Dust cover assembly
- Connecting wires
- Hour, minute, & sweep hands
- Molex plug
- All necessary mounting hardware