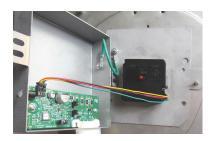

Our New kits are designed to replace traditional old Style Type mechanical movements in legacy clocks like Simplex, Cincinnati

Model TAS-ASKIT01 & TAS-ASKIT02 Movements Kit has everything you need to replace the old style mechanical movement in your Simplex, Cincinnati and Edwards brand clocks! Our easy-to-follow instructions will walk you through each step, Installation instructions

#### **Clock Kit Includes:**

- All-Sync Plus movement
- Dust cover assembly
- Connecting wires
- Hour, minute, & sweep hands
- Molex plug
- All necessary mounting hardware