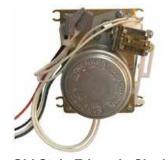

Old Style Simplex / IBM Clock Mechanical Movement (Discontinued)

Old Style Edwards Clock Mechanical Movement (Discontinued)

Old Style Cincinnati Clock Mechanical Movement (Discontinued)

The New Electronic Solid State Correctional Sync Clock Movement Replacement Kits Are Easy to Install to Your Existing Simplex, IBM, Edwards or Cincinnati Clocks

## Old Style Simplex Clock Mechanical Movement (Discontinued)

Old Style Cincinnati and Edwards Clock Mechanical Movement (Discontinued)