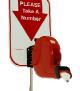

#### Two Digit Wireless Single Display System

#### Package Includes:

(1) 2-Digit 5.5"Display (With audio alert tone when number changes) (1) 2-Digit Ticket Dispenser (1) Counter Stand (1) Large Take a Number Sign (1) Wireless Remote Control (1) Roll / 3000 Tickets

\*Heavy Duty Metal Display Frame/Case Construction

**Easy to use Wireless Remote Control with** Advance and Go Back **Number Feature** 

3 Year Limited Warranty

Extra Wireless Remotes

Optional Heavy Duty Floor Stand