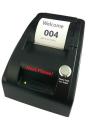

#### Easy-Print Budget Series Light Duty Electronic Queue Ticket Printing Issuing System With Time and Date

The Easy-Print budget series electronic ticketing printing system prints the ticket number, time and date on the ticket with the push of a button allowing your customers to feel that much more confident that they will be served more accordingly. The printer can be purchased with any of our take a number queuing displays as a complete packaged system or alone

#### **Specifications:**

Item: Budget Series Easy-Print K-TP Printer

Electrical: 12 V / 110-120 VAC

**Dimensions:** 20 x 12 x 11.5 cm **Weight:** 8.5

lbs

#### Features:

- •Convenience is important to most people. This gives you an advantage as Easy-Print Printers are easy to use
- Printers has a one button operation
- •Tickets are clearly printed with right sequence ticket number and **Time and Date**
- •Easy to reload thermal paper ticket roll
- One year limited warranty