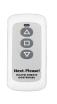

\*Heavy Duty Metal Display Frame/Case Construction

**Easy to use Wireless Remote Control with** Advance and Go Back **Number Feature** 

3 Year Limited Warranty

Extra Wireless Remotes

Optional Heavy Duty Floor Stand

With our Next-Please! convenient remote control you can advance the numbers, go back a number, or reset the numbers. Multiple remotes can be utilized within line of sight for up to 30 feet. Every display is equipped with an internal audio ALERT TONE that can be adjusted or turned off with simple and easy-to-follow installation instructions; customizing your Take a Number System has never been easier

\*Heavy Duty Metal Display Frame/Case Construction

Easy to use Wireless Remote Control with Advance and Go Back Number Feature

\*Heavy Duty Metal Display Frame/Case Construction

Easy to use Wireless Remote Control with Advance and Go Back Number Feature

Extra Wireless Remotes

Optional Heavy Duty Floor Stand

All Next-Please! take a number systems come with a 3 Year Limited Warranty