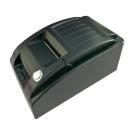

# Heavy Duty Electronic Take a Number Ticket Printing System

The **Easy-Print** electronic ticket printing system prints the ticket number, time and date on the ticket with the push of a button allowing your customers to feel that much more confident that they will be served more accordingly. The printer can be purchased with any of our take a number system displays as a complete packaged system or as a standalone.

#### **Specification:**

Item: Easy-Print Printer Electrical: 110-120 VAC

**Dimensions:** 13" x 6.75" x 8" **Weight:** 9.2lbs

#### Features:

- •Convenience is important to most people. This gives you an advantage as Easy-Printers are easy to use
- •Printer has a one button operation
- •Tickets may be a 2-digit or 3-digit number
- •Number of clients waiting may be printed on the ticket
- •Add your own logo or any graphical image to the ticket
- •Easy to reload ticket roll
- Easy to read tickets