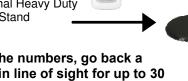

With our Next-Please! convenient remote control you can advance the numbers, go back a number, or reset the numbers. Multiple remotes can be utilized within line of sight for up to 30 feet. Every display is equipped with an internal audio ALERT TONE that can be adjusted or turned off with simple and easy-to-follow installation instructions; customizing your Take a Number System has never been easier