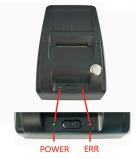

#### Easy-Print Budget Series Light Duty Electronic Queue Ticket Printing Issuing System With Time and Date

The Easy-Print budget series electronic ticketing printing system prints the ticket number, time and date on the ticket with the push of a button allowing your customers to feel that much more confident that they will be served more accordingly. The printer can be purchased with any of our take a number queuing displays as a complete packaged system or alone

#### **Specifications:**

Item: Budget Series Easy-Print K-TP Printer

Electrical: 12 V / 110-120 VAC

**Dimensions:** 20 x 12 x 11.5 cm **Weight:** 8.5

lbs

#### Features:

- •Convenience is important to most people. This gives you an advantage as Easy-Print Printers are easy to use
- Printers has a one button operation
- •Tickets are clearly printed with right sequence ticket number and **Time and Date**
- •Easy to reload thermal paper ticket roll
- One year limited warranty