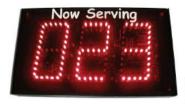

#### Two Digit Wireless Single Display System

#### Package Includes:

(1) 2-Digit 5.5"Display (With audio alert tone when number changes) (1) 2-Digit Ticket Dispenser (1) Counter Stand (1) Large Take a Number Sign (1) Wireless Remote Control (1) Roll / 3000 Tickets

With our Next-Please! convenient remote control you can advance the numbers, go back a number, or reset the numbers. Multiple remotes can be utilized within line of sight for up to 30 feet. Every display is equipped with an internal audio ALERT TONE that can be adjusted or turned off with simple and easy-to-follow installation instructions; customizing your Take a Number System has never been easier