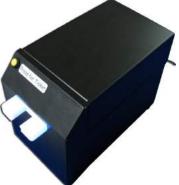

#### Easy-Print Budget Series Light Duty Electronic Queue Ticket Printing Issuing System With Time and Date

The Easy-Print budget series electronic ticketing printing system prints the ticket number, time and date on the ticket with the push of a button allowing your customers to feel that much more confident that they will be served more accordingly. The printer can be purchased with any of our take a number queuing displays as a complete packaged system or alone

#### **Specifications:**

Item: Budget Series Easy-Print K-TP Printer

Electrical: 12 V / 110-120 VAC

**Dimensions:** 20 x 12 x 11.5 cm **Weight:** 8.5

lbs

#### Features:

- •Convenience is important to most people. This gives you an advantage as Easy-Print Printers are easy to use
- Printers has a one button operation
- •Tickets are clearly printed with right sequence ticket number and **Time and Date**
- •Easy to reload thermal paper ticket roll
- One year limited warranty