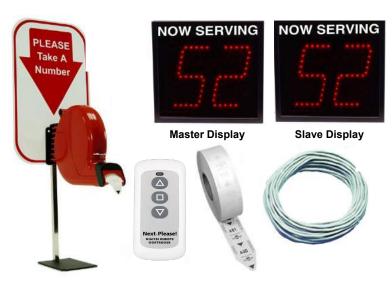

#### **Next-Please!** Multiple Display Systems

#### Two Digit Wireless Dual Display System

Wireless Operation Complete Package Kit

TAS/D51201-W-2

Please contact us for pricing

#### Package Includes:

(2) 2-Digit 5.5"Display (With audio alert tone when number changes) (1) 2-Digit Ticket Dispenser (1) Counter Stand (1) Large Take a Number Sign (1) Wireless Remote Control (1) Roll / 3000 Tickets(1) Communication Cable for connecting the master and slave units

\*Heavy Duty Metal Display Frame/Case Construction

Easy to use Wireless Remote Control with Advance and Go Back Number Feature