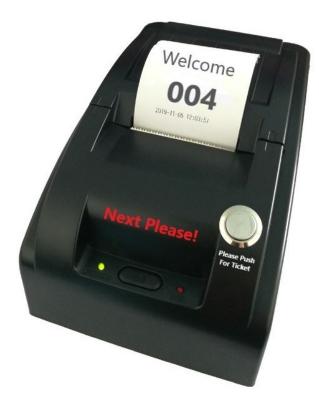

#### Easy-Print Budget Series Light Duty Electronic Queue Ticket Printing Issuing System With Time and Date

The Easy-Print budget series electronic ticketing printing system prints the ticket number, time and date on the ticket with the push of a button allowing your customers to feel that much more confident that they will be served more accordingly. The printer can be purchased with any of our take a number queuing displays as a complete packaged system or alone

#### Features:

- •Convenience is important to most people. This gives you an advantage as Easy-Print Printers are easy to use
- Printers has a one button operation
- •Tickets are clearly printed with right sequence ticket number and **Time and Date**
- •Easy to reload thermal paper ticket roll
- One year limited warranty

#### **Easy-Print Ticket System**

**Easy Installation and Set Up** 