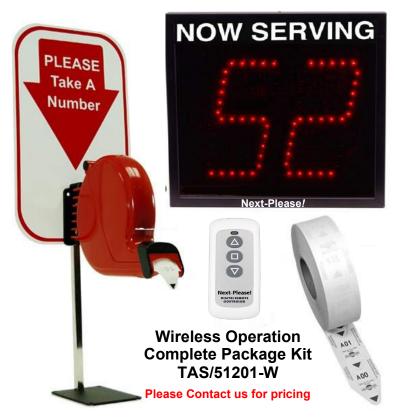

#### Two Digit Wireless Single Display System

#### Package Includes:

(1) 2-Digit 5.5"Display (With audio alert tone when number changes) (1) 2-Digit Ticket Dispenser (1) Counter Stand (1) Large Take a Number Sign (1) Wireless Remote Control (1) Roll / 3000 Tickets

\*Heavy Duty Metal Display Frame/Case Construction

**Easy to use Wireless Remote Control with** Advance and Go Back **Number Feature** 

3 Year Limited Warranty

Extra Wireless Remotes

Optional Heavy Duty Floor Stand

With our Next-Please! convenient remote control you can advance the numbers, go back a number, or reset the numbers. Multiple remotes can be utilized within line of sight for up to 30 feet. Every display is equipped with an internal audio ALERT TONE that can be adjusted or turned off with simple and easy-to-follow installation instructions; customizing your Take a Number System has never been easier