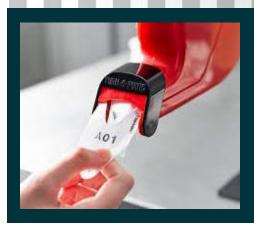

#### Two Digit Wireless Single Display System

#### Package Includes:

(1) 2-Digit 5.5"Display (With audio alert tone when number changes) (1) 2-Digit Ticket Dispenser (1) Counter Stand (1) Large Take a Number Sign (1) Wireless Remote Control (1) Roll / 3000 Tickets

\*Heavy Duty Metal Display Frame/Case Construction

**Easy to use Wireless Remote Control with** Advance and Go Back **Number Feature** 

3 Year Limited Warranty

Extra Wireless Remotes

Optional Heavy Duty Floor Stand

With our Next-Please! convenient remote control you can advance the numbers, go back a number, or reset the numbers. Multiple remotes can be utilized within line of sight for up to 30 feet. Every display is equipped with an internal audio ALERT TONE that can be adjusted or turned off with simple and easy-to-follow installation instructions; customizing your Take a Number System has never been easier