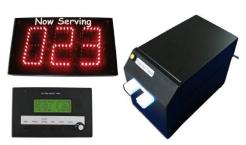

#### Two Digit Wireless Single Display System

#### Package Includes:

(1) 2-Digit 5.5"Display (With audio alert tone when number changes) (1) 2-Digit Ticket Dispenser (1) Counter Stand (1) Large Take a Number Sign (1) Wireless Remote Control (1) Roll / 3000 Tickets

\*Heavy Duty Metal Display Frame/Case Construction

**Easy to use Wireless Remote Control with** Advance and Go Back **Number Feature** 

3 Year Limited Warranty

Extra Wireless Remotes

Optional Heavy Duty Floor Stand

With our Next-Please! convenient remote control you can advance the numbers, go back a number, or reset the numbers. Multiple remotes can be utilized within line of sight for up to 30 feet. Every display is equipped with an internal audio ALERT TONE that can be adjusted or turned off with simple and easy-to-follow installation instructions; customizing your Take a Number System has never been easier