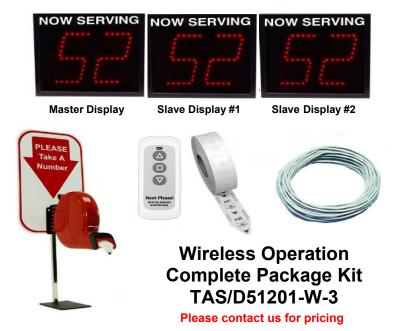

#### **Two Digit Wireless Triple Display System**

#### Package Includes:

(3) 2-Digit 5.5"Display (With audio alert tone when number changes) (1) 2-Digit Ticket Dispenser (1) Counter Stand (1) Large Take a Number Sign (1) Wireless Remote Control (1) Roll / 3000 Tickets (1) Communication Cable for for connecting the Master and Slave units

\*Heavy Duty Metal Display Frame/Case Construction

Easy to use Wireless Remote Control with Advance and Go Back Number Feature

Extra Wireless Remotes

Optional Heavy Duty Floor Stand

All Next-Please! take a number systems come with a 3 Year Limited Warranty