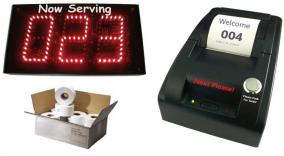

# Heavy Duty Electronic Take a Number Ticket Printing System

The **Easy-Print** electronic ticket printing system prints the ticket number, time and date on the ticket with the push of a button allowing your customers to feel that much more confident that they will be served more accordingly. The printer can be purchased with any of our take a number system displays as a complete packaged system or as a standalone.

#### Features:

- •Convenience is important to most people. This gives you an advantage as Easy-Printers are easy to use
- •Printer has a one button operation
- •Tickets may be a 2-digit or 3-digit number
- •Number of clients waiting may be printed on the ticket
- •Add your own logo or any graphical image to the ticket
- •Easy to reload ticket roll
- Easy to read tickets

# Easy-Print Ticket System Easy Installation and Set Up

Time Access

Systems Inc. 2014-04-01 08:58:04 Ticket Number

Ihank You For Waiting

31