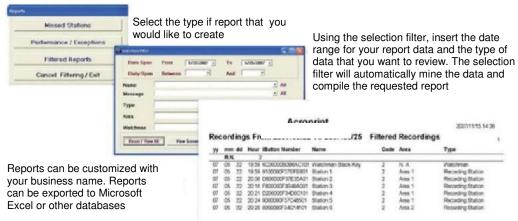

Contact us for more info sales@timeaccessinc.com

ARES offers professional reports that can be exported to Microsoft Excel or other databases. You can customize the report header with your business name. Data can be filtered for specific reports

ARES Guard Tour software is comprised of 10 folders that allow you to view and manage the data that is collected from the M8000 hardware. Simply click on the tabs to get to data folders: Header, Assignments, Recorders, Booklets, Messages, Recordings, Archiving, Password and About. Recordings show the Date, Hour, Name and Incident, Area, Messages and the Watchman that was handling rounds during that time frame. It is easy to sort, view and export data. Numerous professional looking reports can be generated to review.