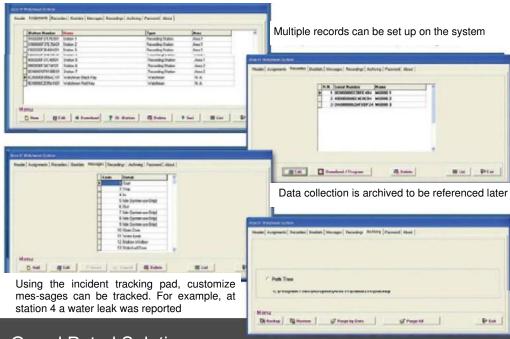

ARES Guard Tour software is comprised of 10 folders that allow you to view and manage the data that is collected from the M8000 hardware. Simply click on the tabs to get to data folders: Header, Assignments, Recorders, Booklets, Messages, Recordings, Archiving, Password and About. Recordings show the Date, Hour, Name and Incident, Area, Messages and the Watchman that was handling rounds during that time frame. It is easy to sort, view and export data. Numerous professional looking reports can be generated to review.

Includes everything from ARES Express plus incident tracking optional incident pad records information about the conditions encountered while completing rounds. You can program up to 9,999 incident codes such as Start Tour, End Tour, In/Out, Broken Window, Water Leak, Intruders, Fire Alarm, etc. to capture detailed information about the conditions at each station