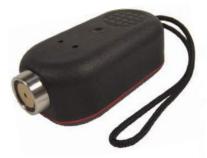

### Ares V The Most Advanced And Reliable Guard Tour System In The Industry

EASY TO USE. The small, lightweight, durable tracking systems that ensure your personnel are making their rounds.

Simply touch the M8000 recorder to the recording station "iButtons" and the location, date and time are recorded. The reader holds up to 5,461 transactions that can be easily downloaded to any PC running Pentium 11 (300MHz) or higher processor.

**Expandable** -You can add as many recorders and iButtons as needed, when and where you need them.

**Secure** – The M8000 recorder is made of touch reinforced polycarbonate. No need to worry about anyone tampering with the stored guard tour information. This heavy duty unit withstands rain, mud grease and dust.

**Easy Data Download** – A full download (5,461 transactions) only takes three minutes. You will be advised of the progress and function status. Simply place the M6000 on the docking cradle and the data will be transmitted to your computer.