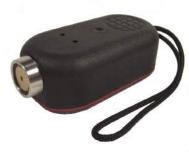

### Ares V The Most Advanced And Reliable Guard Tour System In The Industry

EASY TO USE. The small, lightweight, durable tracking systems that ensure your personnel are making their rounds.

Simply touch the M8000 recorder to the recording station "iButtons" and the location, date and time are recorded. The reader holds up to 5,461 transactions that can be easily downloaded to any PC running Pentium 11 (300MHz) or higher processor.

ARES V + ARES Express Portable Rounds Trackers have the strongest probe head, are made using heavy duty construction and made with stainless steel.

**Easy Data Download** – A full download (5,461 transactions) only takes three minutes. You will be advised of the progress and function status. Simply place the M6000 on the docking cradle and the data will be transmitted to your computer.