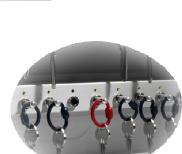

The Key-Box 14 is available with 14 intelligent key slot capacity and be Expandable 28 or 42 key slot capacity with available 14 key slot expansion key strips

All keys and keysets are individually locked by the Key-Box system green LED's indicate those keys to which the user has access to all other keys will stay locked and will continue to remain locked in place

Key-Box 14 robust solid metal key fobs are attached to a robust security tamper proof ring individual keys or key sets are assigned a specific receptor within the key cabinet and locked in place until released by an authorized user

**Key Strips** are defined as secure Locking receptor key strips that lock the key fobs in place restricting access to authorized personnel down to the individual key. **LED** lighting indicate which keys can be taken, which keys are restricted and assist the user when returning the key to the correct location

14 key slot locking key strip with LED indicating lights

The Key-Box 14 is available with 14 intelligent key slot capacity and be Expandable Up to 42 key slot capacity with available 14 key slot expansion key strips