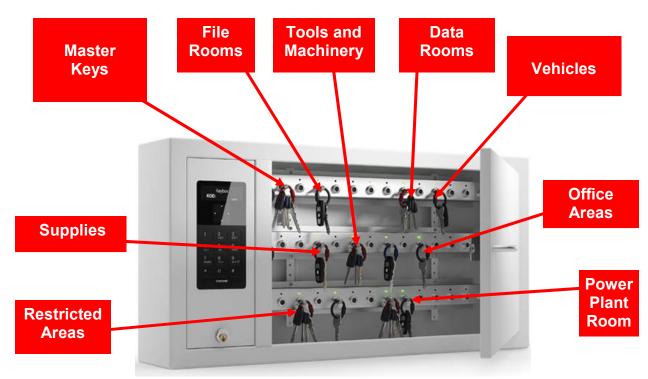

#### Improve your key/asset security

The Key-Box key management systems offer complete key management in one intelligent scalable solution

- Gain complete control over your keys in your facilities
- Improve efficiency of all key transactions/activities
- Control access to facilities, vehicles, valuables/assets
- Stop all unauthorized access to keys and facilities
- Prevent and control key loss and costly rekeying
- Eliminate time consuming regulatory logging
- Manage all key access and reporting with powerful and versatile key-box KeyWin 6 Pro Software

#### **Benefits**

- Manage, control and report on the use of facility and asset keys
- •Identify when keys are taken and returned, and by whom
- Restrict access to specific site and facility keys for staff and contractors
- •Improve shift start-ups by ensuring important keys are always in place and ready to use
- •Completely remove the need for manual key issue
- Reduce losses and damage by making users fully accountable
- •Fully scalable to accommodate any number of keys
- •24/7 Audit trails of all key activities.