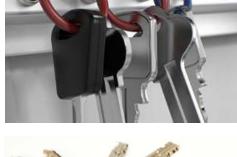

Our Exclusive Secure-Lock

Solid Metal Intelligent Key fobs are Standard on all Key-Box Key Systems

**Intelligent Key Management Solutions For All Facilities** 

Key-Box 14 robust solid metal key fobs are attached to a robust security tamper proof ring individual keys or key sets are assigned a specific receptor within the key cabinet and locked in place until released by an authorized user

Our Secure-Lock 100% solid metal intelligent locking key fobs is the intelligent choice for securing keys

All Key-Box 14 key cabinets include our exclusive Secure-Lock durable 100% solid metal maintenance free locking key fobs for securing your valuable keys/assets