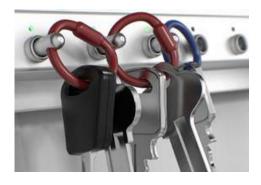

Our Exclusive Secure-Lock

Solid Metal Intelligent Key fobs are Standard on all Key-Box Key Systems

**Intelligent Key Management Solutions For All Facilities** 

Key-Box 14 robust solid metal key fobs are attached to a robust security tamper proof ring individual keys or key sets are assigned a specific receptor within the key cabinet and locked in place until released by an authorized user

Our Secure-Lock 100% solid metal intelligent locking key fobs is the intelligent choice for securing keys

All Key-Box 14 key cabinets include our exclusive Secure-Lock durable 100% solid metal maintenance free locking key fobs for securing your valuable keys/assets