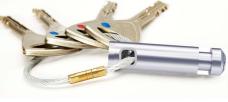

Our Exclusive Secure-Lock

Solid Metal Intelligent Key fobs are Standard on all Key-Box Key Systems

**Intelligent Key Management Solutions For All Facilities** 

Key-Box 14 robust solid metal key fobs are attached to a robust security tamper proof ring individual keys or key sets are assigned a specific receptor within the key cabinet and locked in place until released by an authorized user

Our Secure-Lock 100% solid metal intelligent locking key fobs is the intelligent choice for securing keys

All Key-Box 14 key cabinets include our exclusive Secure-Lock durable 100% solid metal maintenance free locking key fobs for securing your valuable keys/assets