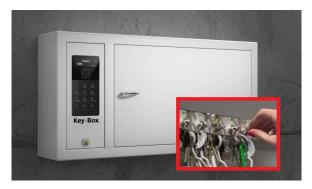

#### **Key-Box 14 Key Management System**

14 Key Slot Key System/Locking Intelligent Key Fobs

Complete Packaged System Includes, 9400 key cabinet, 14 x intelligent key fobs, 14 x tamper proof key rings, KeyWin 6 Pro On Premise software license, installation instructions and a 3 year limited depot warranty (1st year parts/labour warranty 2nd -3rd years labour)

\*Standard Metal Door

The Key-Box 14 is available with \*14 intelligent key slot capacity and is Expandable to \*28 or \*42 key slot capacity with available 14 key slot expansion key strips Please contact us for pricing

The Key-Box 14! 9400 Series key cabinets are available with 14 key slot capacity and includes durable solid metal intelligent locking key fobs, Std. standard solid metal door or Optional high Impact polycarbonate clear door with metal frame or available optional solid metal door at extra cost Key-Box offers a wide range of accessories