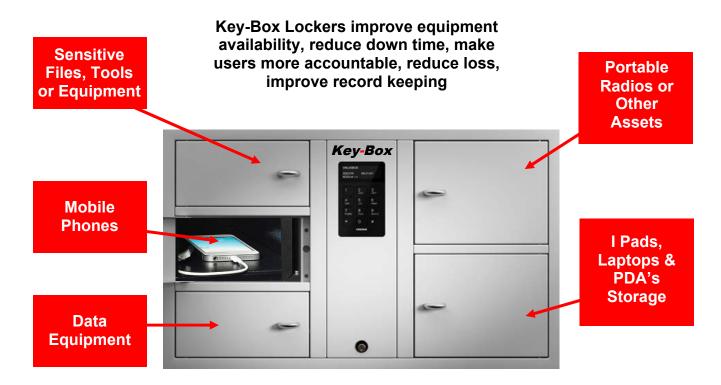

#### Improve your key/asset security

The Key-Box key management systems offer complete key management in one intelligent scalable solution

- Gain complete control over your keys in your facilities
- Improve efficiency of all key transactions/activities
- Control access to facilities, vehicles, valuables/assets
- Stop all unauthorized access to keys and facilities
- Prevent and control key loss and costly rekeying
- Eliminate time consuming regulatory logging
- Manage all key access and reporting with powerful and versatile key-box KeyWin 6 Pro Software

#### **Benefits**

- Manage, control and report on the use of facility and asset keys
- •Identify when keys are taken and returned, and by whom
- Restrict access to specific site and facility keys for staff and contractors
- •Improve shift start-ups by ensuring important keys are always in place and ready to use
- •Completely remove the need for manual key issue
- Reduce losses and damage by making users fully accountable
- •Fully scalable to accommodate any number of keys
- •24/7 Audit trails of all key activities.