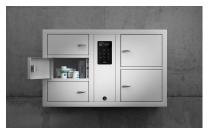

#### **Key-Box 14 Key Management System**

14 Key Slot Key System/Locking Intelligent Key Fobs

Complete Packaged System Includes, 9400 key cabinet, 14 x intelligent key fobs, 14 x tamper proof key rings, KeyWin 6 Pro On Premise software license, installation instructions and a 3 year limited depot warranty (1st year parts/labour warranty 2nd -3rd years labour)

\*Standard Metal Door

The Key-Box 14 is available with \*14 intelligent key slot capacity and is Expandable to \*28 or \*42 key slot capacity with available 14 key slot expansion key strips Please contact us for pricing

The Key-Box 14! 9400 Series key cabinets are available with 14 key slot capacity and includes durable solid metal intelligent locking key fobs, Std. standard solid metal door or Optional high Impact polycarbonate clear door with metal frame or available optional solid metal door at extra cost Key-Box offers a wide range of accessories