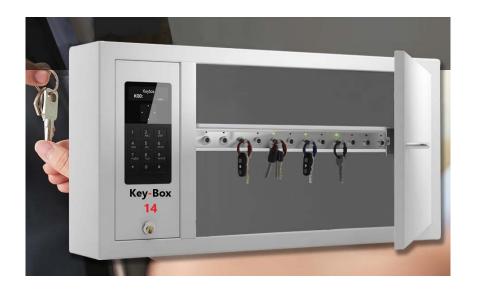

## Key-Box Intelligent Key/Asset Management for all Types of Businesses and Organizations

**Key-Box 14 - 9400 Cabinet Series** 

For Storing/Securing All Businesses / Organizations Facility/Asset Keys

**Key-Box 14!** 

The Key-Box 14! 9400 Series key cabinets are available with 14 key slot capacity and includes durable solid metal intelligent locking key fobs, Std. standard solid metal door or Optional high Impact polycarbonate clear door with metal frame or available optional solid metal door at extra cost Key-Box offers a wide range of accessories

14 key slot locking key strip with LED indicating lights

The Key-Box 14 is available with 14 intelligent key slot capacity and be Expandable Up to 42 key slot capacity with available 14 key slot expansion key strips