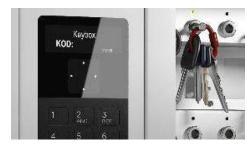

#### What is Key-Box 14?

Key-Box 14! is a sophisticated PC Based network ready key management system which combines innovative high technology and robust design to provide small, medium and large sized business es with the advanced management of keys or key sets in an affordable plug and play system

The user simply enters his/her unique assigned PIN to gain access to the key cabinet. Optional card access readers are available to match your existing access cards.

#### **Key-Box 14 Operation**

- Easy plug and play solution with advanced secure technology
- Pin access keypad to access designated keys or key sets which are individually locked in place
- Keys are securely attached using a tamper proof security key ring
- Simple to configure and set up via KeyWin 6
   Pro Software
- Easy to use network connection
- Concealed robust mounting points allow for secure wall mounting