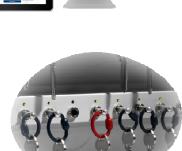

The Key-Box 14 is available with 14 intelligent key slot capacity and be Expandable 28 or 42 key slot capacity with available 14 key slot expansion key strips

All keys and keysets are individually locked by the Key-Box system green LED's indicate those keys to which the user has access to all other keys will stay locked and will continue to remain locked in place

Key-Box 14 robust solid metal key fobs are attached to a robust security tamper proof ring individual keys or key sets are assigned a specific receptor within the key cabinet and locked in place until released by an authorized user

**Key Strips** are defined as secure Locking receptor key strips that lock the key fobs in place restricting access to authorized personnel down to the individual key. **LED** lighting indicate which keys can be taken, which keys are restricted and assist the user when returning the key to the correct location

14 key slot locking key strip with LED indicating lights

The Key-Box 14 is available with 14 intelligent key slot capacity and be Expandable Up to 42 key slot capacity with available 14 key slot expansion key strips