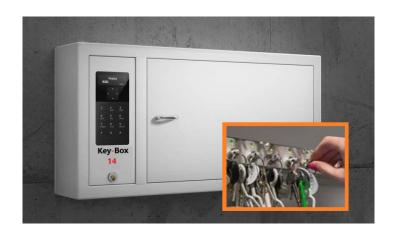

#### **Key-Box 14 Key Management System**

14 Key Slot Key System/Locking Intelligent Key Fobs

Complete Packaged System Includes, 9400 key cabinet, 14 x intelligent key fobs, 14 x tamper proof key rings, KeyWin 6 Pro On Premise software license, installation instructions and a 3 year limited depot warranty (1st year parts/labour warranty 2nd -3rd years labour)

\*Standard Metal Door

The Key-Box 14 is available with \*14 intelligent key slot capacity and is Expandable to \*28 or \*42 key slot capacity with available 14 key slot expansion key strips Please contact us for pricing

The Key-Box 14 is available with 14 intelligent key slot capacity and be Expandable 28 or 42 key slot capacity with available 14 key slot expansion key strips

All keys and keysets are individually locked by the Key-Box system green LED's indicate those keys to which the user has access to all other keys will stay locked and will continue to remain locked in place