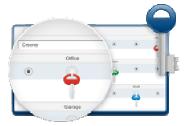

#### **Visual Cabinet View**

Gives you the option to view the key cabinet's status and edit the keys in the key cabinet.

#### **Time Channel**

Limit a group's use by setting a time channel. The group's keys are available when the time channel is active.