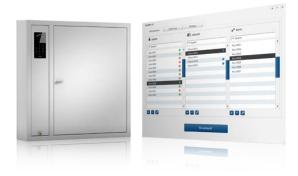

#### What is Key-Box 14?

Key-Box 14! is a sophisticated PC Based network ready key management system which combines innovative high technology and robust design to provide small, medium and large sized business es with the advanced management of keys or key sets in an affordable plug and play system

The user simply enters his/her unique assigned PIN to gain access to the key cabinet. Optional card access readers are available to match your existing access cards.

#### **Key-Box 14 Operation**

- Easy plug and play solution with advanced secure technology
- Pin access keypad to access designated keys or key sets which are individually locked in place
- Keys are securely attached using a tamper proof security key ring
- Simple to configure and set up via KeyWin 6
   Pro Software
- Easy to use network connection
- Concealed robust mounting points allow for secure wall mounting