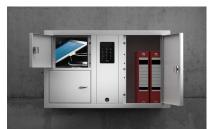

#### **Key-Box 14 Key Management System**

14 Key Slot Key System/Locking Intelligent Key Fobs

Complete Packaged System Includes, 9400 key cabinet, 14 x intelligent key fobs, 14 x tamper proof key rings, KeyWin 6 Pro On Premise software license, installation instructions and a 3 year limited depot warranty (1st year parts/labour warranty 2nd -3rd years labour)

\*Standard Metal Door

The Key-Box 14 is available with \*14 intelligent key slot capacity and is Expandable to \*28 or \*42 key slot capacity with available 14 key slot expansion key strips Please contact us for pricing

The Key-Box 14! 9400 Series key cabinets are available with 14 key slot capacity and includes durable solid metal intelligent locking key fobs, Std. standard solid metal door or Optional high Impact polycarbonate clear door with metal frame or available optional solid metal door at extra cost Key-Box offers a wide range of accessories