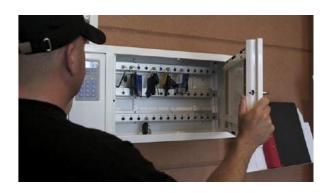

#### **Key-Box 14 Key Management System**

14 Key Slot Key System/Locking Intelligent Key Fobs

Complete Packaged System Includes, 9400 key cabinet, 14 x intelligent key fobs, 14 x tamper proof key rings, KeyWin 6 Pro On Premise software license, installation instructions and a 3 year limited depot warranty (1st year parts/labour warranty 2nd -3rd years labour)

\*Standard Metal Door

The Key-Box 14 is available with \*14 intelligent key slot capacity and is Expandable to \*28 or \*42 key slot capacity with available 14 key slot expansion key strips Please contact us for pricing

The Key-Box 14! 9400 Series key cabinets are available with 14 key slot capacity and includes durable solid metal intelligent locking key fobs, Std. standard solid metal door or Optional high Impact polycarbonate clear door with metal frame or available optional solid metal door at extra cost Key-Box offers a wide range of accessories