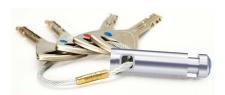

Our Exclusive Secure-Lock

Solid Metal Intelligent Key fobs are Standard on all Key-Box Key Systems

**Intelligent Key Management Solutions For All Facilities** 

Key-Box 14 robust solid metal key fobs are attached to a robust security tamper proof ring individual keys or key sets are assigned a specific receptor within the key cabinet and locked in place until released by an authorized user

Our Secure-Lock 100% solid metal intelligent locking key fobs is the intelligent choice for securing keys

All Key-Box 14 key cabinets include our exclusive Secure-Lock durable 100% solid metal maintenance free locking key fobs for securing your valuable keys/assets