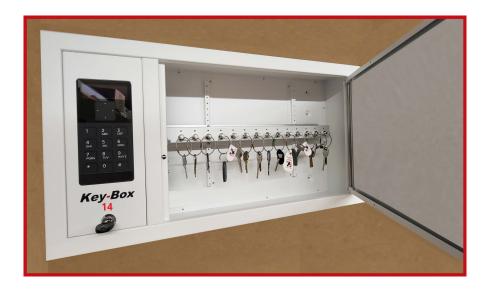

#### **Key-Box 14 Key Management System**

14 Key Slot Key System/Locking Intelligent Key Fobs

Complete Packaged System Includes, 9400 key cabinet, 14 x intelligent key fobs, 14 x tamper proof key rings, KeyWin 6 Pro On Premise software license, installation instructions and a 3 year limited depot warranty (1st year parts/labour warranty 2nd -3rd years labour)

\*Standard Metal Door

The Key-Box 14 is available with \*14 intelligent key slot capacity and is Expandable to \*28 or \*42 key slot capacity with available 14 key slot expansion key strips Please contact us for pricing

The Key-Box 14 is available with 14 intelligent key slot capacity and be Expandable 28 or 42 key slot capacity with available 14 key slot expansion key strips

All keys and keysets are individually locked by the Key-Box system green LED's indicate those keys to which the user has access to all other keys will stay locked and will continue to remain locked in place

Key-Box 14 robust solid metal key fobs are attached to a robust security tamper proof ring individual keys or key sets are assigned a specific receptor within the key cabinet and locked in place until released by an authorized user