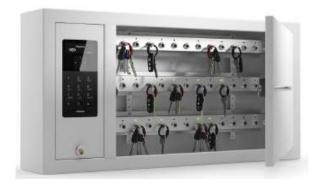

## Key-Box Intelligent Key/Asset Management for all Types of Businesses and Organizations

**Key-Box 14 - 9400 Cabinet Series** 

For Storing/Securing All Businesses / Organizations Facility/Asset Keys

**Key-Box 14!** 

The Key-Box 14! 9400 Series key cabinets are available with 14 key slot capacity and includes durable solid metal intelligent locking key fobs, Std. standard solid metal door or Optional high Impact polycarbonate clear door with metal frame or available optional solid metal door at extra cost Key-Box offers a wide range of accessories

The Key-Box 14 is available with 14 intelligent key slot capacity and be Expandable 28 or 42 key slot capacity with available 14 key slot expansion key strips

All keys and keysets are individually locked by the Key-Box system green LED's indicate those keys to which the user has access to all other keys will stay locked and will continue to remain locked in place