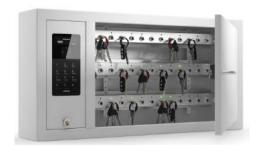

#### **Key-Box 14 Key Management System**

14 Key Slot Key System/Locking Intelligent Key Fobs

Complete Packaged System Includes, 9400 key cabinet, 14 x intelligent key fobs, 14 x tamper proof key rings, KeyWin 6 Pro On Premise software license, installation instructions and a 3 year limited depot warranty (1st year parts/labour warranty 2nd -3rd years labour)

\*Standard Metal Door

The Key-Box 14 is available with \*14 intelligent key slot capacity and is Expandable to \*28 or \*42 key slot capacity with available 14 key slot expansion key strips Please contact us for pricing

The Key-Box 14! 9400 Series key cabinets are available with 14 key slot capacity and includes durable solid metal intelligent locking key fobs, Std. standard solid metal door or Optional high Impact polycarbonate clear door with metal frame or available optional solid metal door at extra cost Key-Box offers a wide range of accessories

#### **Modular Design Features**

Designed to accommodate 14 keys (or key sets), the innovative Key-Box 14 - 9400 Cabinet Series design allows organizations requiring a small automated key system at an affordable price. Standard Solid Metal Door