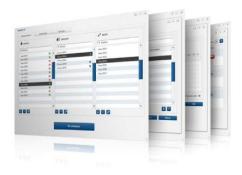

#### **KeyWin 6-PRO Standard Software** Gives you total control. Easy to use, Easy to Manage

Flexible KeyWin 6 makes it easy to manage everything from around 10 keys up to several thousand keys. You can use one key cabinet or 100 key cabinets in the same key management system and at different locations. The key management system can be managed by a single administrator, or shared with other administrators.

#### **Visual Cabinet View**

Gives you the option to view the key cabinet's status and edit the keys in the key cabinet.