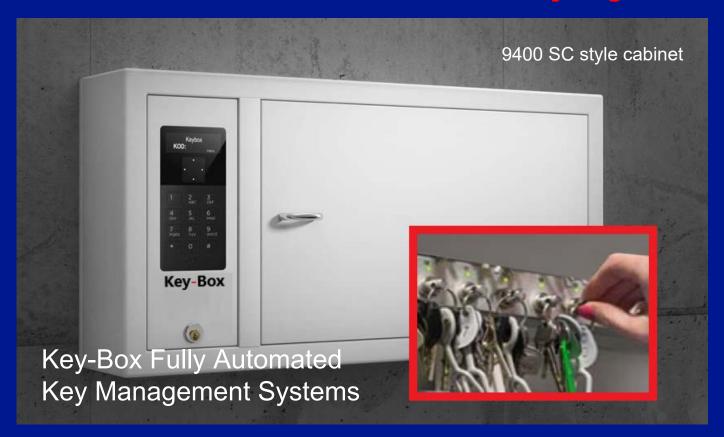

## Key-Box Intelligent Key/Asset Management for all Types of Businesses and Organizations

**Key-Box 14 - 9400 Cabinet Series** 

For Storing/Securing All Businesses / Organizations Facility/Asset Keys

**Key-Box 14!** 

The Key-Box 14! 9400 Series key cabinets are available with 14 key slot capacity and includes durable solid metal intelligent locking key fobs, Std. standard solid metal door or Optional high Impact polycarbonate clear door with metal frame or available optional solid metal door at extra cost Key-Box offers a wide range of accessories

#### **Modular Design Features**

Designed to accommodate 14 keys (or key sets), the innovative Key-Box 14 - 9400 Cabinet Series design allows organizations requiring a small automated key system at an affordable price. Standard Solid Metal Door