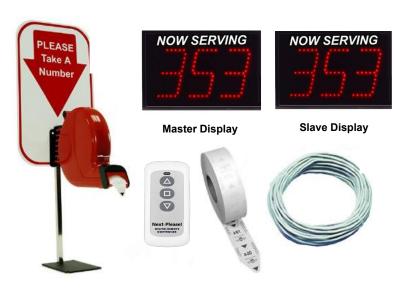

### **Three Digit Wireless Dual Display System**

**Wireless Operation Complete Package Kit** 

TAS/D51301-W-2 Please contact us for pricing

#### Package Includes:

(2) 3-Digit 5.5"Display (With audio alert tone when number changes) (1) 3-Digit Ticket Dispenser (1) Counter Stand (1) Large Take a Number Sign (1) Wireless Remote Control (1) Roll / 3000 Tickets(1) Communication Cable for connecting the master and slave units