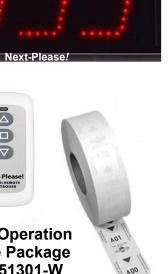

### Three Digit Wireless Single Display System

\*Heavy Duty Metal Display Frame/Case Construction

**Easy to use Wireless Remote Control with** Advance and Go Back **Number Feature** 

### Package Includes:

(1) 3-Digit 5.5"Display (With audio alert tone when number changes) (1) 3-Digit Ticket Dispenser (1) Counter Stand (1) Large Take a Number Sign (1) Wireless Remote Control (1) Roll / 3000 Tickets