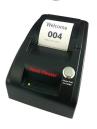

### Easy-Print Budget Series Light Duty Electronic Queue Ticket Printing Issuing System With Time and Date

The Easy-Print budget series electronic ticketing printing system prints the ticket number, time and date on the ticket with the push of a button allowing your customers to feel that much more confident that they will be served more accordingly. The printer can be purchased with any of our take a number queuing displays as a complete packaged system or alone

### **Specifications:**

Item: Budget Series Easy-Print K-TP Printer

Electrical: 12 V / 110-120 VAC

**Dimensions:** 20 x 12 x 11.5 cm **Weight:** 8.5

lbs

#### Features:

- Convenience is important to most people. This gives you an advantage as Easy-Print Printers are easy to use
- Printers has a one button operation
- •Tickets are clearly printed with right sequence ticket number and **Time and Date**
- •Easy to reload thermal paper ticket roll
- One year limited warranty