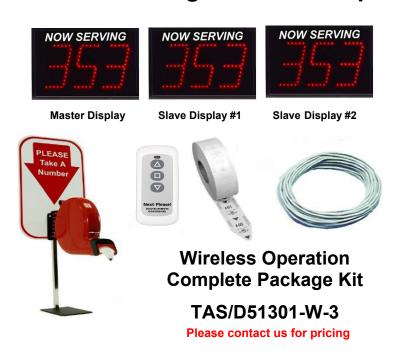

### **Three Digit Wireless Dual Display System**

**Wireless Operation Complete Package Kit** 

TAS/D51301-W-2 Please contact us for pricing

#### Package Includes:

(2) 3-Digit 5.5"Display (With audio alert tone when number changes) (1) 3-Digit Ticket Dispenser (1) Counter Stand (1) Large Take a Number Sign (1) Wireless Remote Control (1) Roll / 3000 Tickets(1) Communication Cable for connecting the master and slave units

> \*Heavy Duty Metal Display Frame/Case Construction

**Easy to use Wireless Remote Control with** Advance and Go Back Number Feature