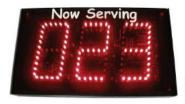

### Three Digit Wireless Single Display System

\*Heavy Duty Metal Display Frame/Case Construction

**Easy to use Wireless Remote Control with** Advance and Go Back **Number Feature** 

### Package Includes:

(1) 3-Digit 5.5"Display (With audio alert tone when number changes) (1) 3-Digit Ticket Dispenser (1) Counter Stand (1) Large Take a Number Sign (1) Wireless Remote Control (1) Roll / 3000 Tickets