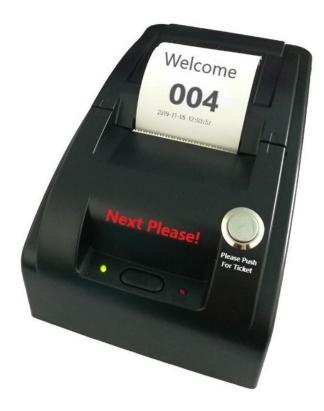

### Easy-Print Budget Series Light Duty Electronic Queue Ticket Printing Issuing System With Time and Date

The Easy-Print budget series electronic ticketing printing system prints the ticket number, time and date on the ticket with the push of a button allowing your customers to feel that much more confident that they will be served more accordingly. The printer can be purchased with any of our take a number queuing displays as a complete packaged system or alone

#### Features:

- Convenience is important to most people. This gives you an advantage as Easy-Print Printers are easy to use
- Printers has a one button operation
- •Tickets are clearly printed with right sequence ticket number and **Time and Date**
- •Easy to reload thermal paper ticket roll
- One year limited warranty

## Heavy Duty Electronic Take a Number Ticket Printing System

The **Easy-Print** electronic ticket printing system prints the ticket number, time and date on the ticket with the push of a button allowing your customers to feel that much more confident that they will be served more accordingly. The printer can be purchased with any of our take a number system displays as a complete packaged system or as a standalone.