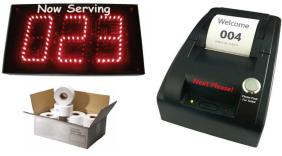

### Package Includes:

(1) 3-Digit 5.5"Display (With audio alert tone when number changes) (1) 3-Digit Ticket Dispenser (1) Counter Stand (1) Large Take a Number Sign (1) Wireless Remote Control (1) Roll / 3000 Tickets

#### Package Includes:

(2) 3-Digit 5.5"Display (With audio alert tone when number changes) (1) 3-Digit Ticket Dispenser (1) Counter Stand (1) Large Take a Number Sign (1) Wireless Remote Control (1) Roll / 3000 Tickets(1) Communication Cable for connecting the master and slave units

### **Three Digit Wireless Triple Display System**

Package Includes:

(3) 3-Digit 5.5"Display (With audio alert tone when number changes) (1) 3-Digit Ticket Dispenser (1) Counter Stand (1) Large Take a Number Sign (1) Wireless Remote Control (1) Roll / 3000 Tickets (1) Communication Cable for for connecting the Master and Slave units