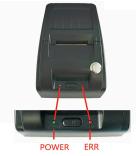

### **Specifications:**

Item: Budget Series Easy-Print K-TP Printer

Electrical: 12 V / 110-120 VAC

**Dimensions:** 20 x 12 x 11.5 cm **Weight:** 8.5

lbs

#### Features:

- Convenience is important to most people. This gives you an advantage as Easy-Print Printers are easy to use
- Printers has a one button operation
- •Tickets are clearly printed with right sequence ticket number and **Time and Date**
- •Easy to reload thermal paper ticket roll
- One year limited warranty