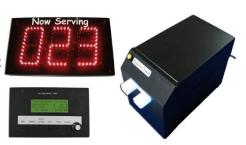

### Three Digit Wireless Single Display System

\*Heavy Duty Metal Display Frame/Case Construction

**Easy to use Wireless Remote Control with** Advance and Go Back **Number Feature** 

### Package Includes:

(1) 3-Digit 5.5"Display (With audio alert tone when number changes) (1) 3-Digit Ticket Dispenser (1) Counter Stand (1) Large Take a Number Sign (1) Wireless Remote Control (1) Roll / 3000 Tickets

With our convenient Next-Please! remote control you can advance the numbers, go back a number, or reset the numbers. Multiple remotes can be utilized within line of sight for up to 30 feet. Every display is equipped with an internal audio ALERT TONE that can be adjusted or turned off with simple and easy-to-follow installation instructions; customizing your Take a Number System has never been easier