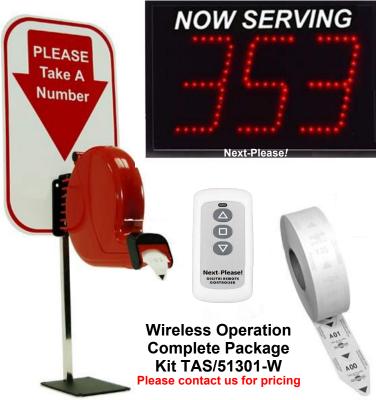

### Three Digit Wireless Single Display System

\*Heavy Duty Metal Display Frame/Case Construction

**Easy to use Wireless Remote Control with** Advance and Go Back **Number Feature** 

#### 3 Year Limited Warranty

Extra Wireless Remotes Optional Heavy Duty Floor Stand

### Package Includes:

(1) 3-Digit 5.5"Display (With audio alert tone when number changes) (1) 3-Digit Ticket Dispenser (1) Counter Stand (1) Large Take a Number Sign (1) Wireless Remote Control (1) Roll / 3000 Tickets

With our convenient Next-Please! remote control you can advance the numbers, go back a number, or reset the numbers. Multiple remotes can be utilized within line of sight for up to 30 feet. Every display is equipped with an internal audio ALERT TONE that can be adjusted or turned off with simple and easy-to-follow installation instructions; customizing your Take a Number System has never been easier