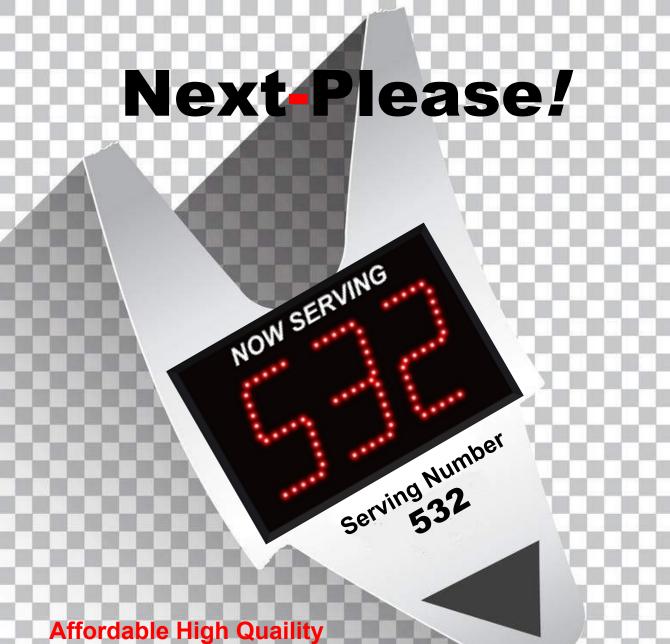

### Three Digit Wireless Single Display System

\*Heavy Duty Metal Display Frame/Case Construction

**Easy to use Wireless Remote Control with** Advance and Go Back **Number Feature** 

#### 3 Year Limited Warranty

Extra Wireless Remotes Optional Heavy Duty Floor Stand

### Package Includes:

(1) 3-Digit 5.5"Display (With audio alert tone when number changes) (1) 3-Digit Ticket Dispenser (1) Counter Stand (1) Large Take a Number Sign (1) Wireless Remote Control (1) Roll / 3000 Tickets

With our convenient Next-Please! remote control you can advance the numbers, go back a number, or reset the numbers. Multiple remotes can be utilized within line of sight for up to 30 feet. Every display is equipped with an internal audio ALERT TONE that can be adjusted or turned off with simple and easy-to-follow installation instructions; customizing your Take a Number System has never been easier