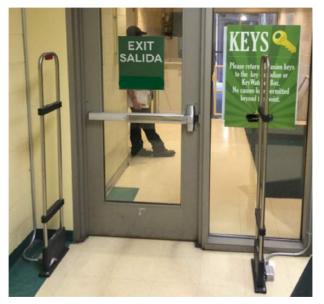

Ideal for the Gaming Industry and All Sorts of Organizations

Ensuring security in the gaming/entertainment industry can be a daunting task that requires advanced solutions that address multiple needs. Whether at a Casino or Football game, there are thousands of employees, visitors and equipment that need to be monitored from a central location. Exit Key Alert Systems provide facilities with the technology needed to solve this problem.

The **RF** key fobs can be attached to key rings and configured to automatically trigger an alarm should the tagged key chain approach an exit. Many states require mandatory re-keying of slot machines if the keys are taken outside the building. By sounding the alarm before the keys leave the building, it can save the organization thousands of dollars in re-keying costs!

CASINO FACILITIES

**COMMERCIAL FACILITIES** 

JAILS/CORRECTIONAL

**Time Access Systems Inc.** can provide the solution to your key tracking problems with our Key Exit Alert System. Our system will alert security if any of your employees attempt to leave the premises with the facilities keys. Our key exit alert system will simply pre-vent anyone from taking keys off site. The system not only works in tandem with all standard or automated key systems but will also work as a standalone solution. Time Access Systems We offer consultation and valuable recommendations for key management systems. We offer over 30 years of experience designing and implementing various types of systems and solutions for the gaming industry