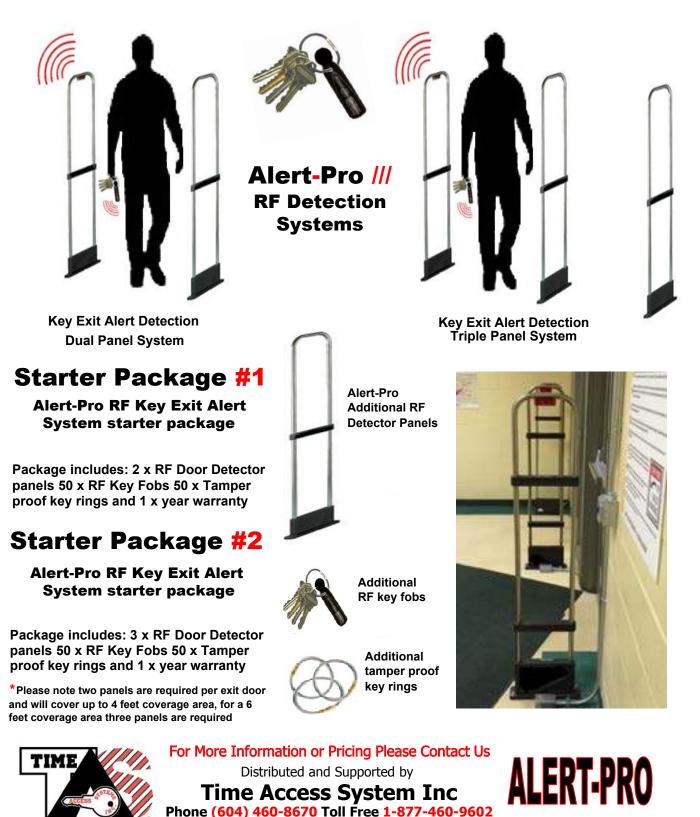

### Alert-Pro /// Key Exit Alert Configurations/Pricing

With our Key Exit Alert Systems you'll always know if your keys are being removed from your premises!

www.timeaccessinc.com