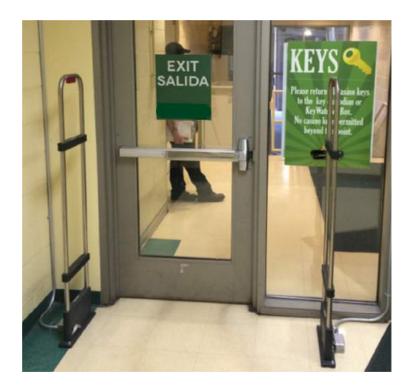

Our unique RF key fobs are extremely sensitive the RF detectors will always detect if your keys are leaving your facility

We have low cost solution to your key exiting problems with our key exit alert system

The **RF** key fobs can be attached to key rings and configured to automatically trigger an alarm should the tagged key chain approach an exit. Many states require mandatory re-keying of slot machines if the keys are taken outside the building. By sounding the alarm before the keys leave the building, it can save the organization thousands of dollars in re-keying costs!