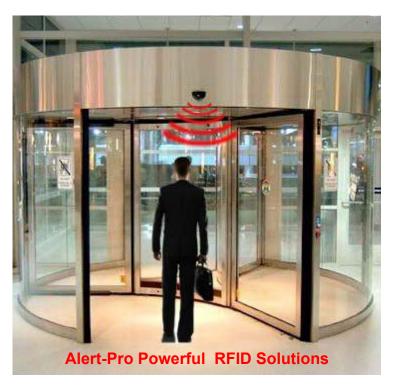

#### **How the Alert-Pro System works**

The entire key exit alert system is implemented over the existing network infrastructure, making installation easier, less expensive, the system is highly scalable. The RFID readers will automatically detect the ID information of the RFID key fob/tag in the exit door area or zone area. The key fobs or tags can be detected up to 100 feet away and can easily be calibrated accordingly to the required distance.

The system will allow a single reader to collect data from an exit door area or zone areas or with additional readers a number of activation points as well as offering the flexibility of defining zones or perimeters to an asset, person or monitoring movement between zones. The information is instantly forwarded over the network to the systems host computer to provide real-time security management solutions via powerful reporting, display, decision and control of all functions. The detection alert signals can also be tied into an existing alarm, access control and surveillance system. The key fobs are approx. 40% smaller than standard personnel ID tags.