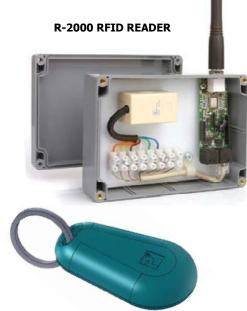

### **Alert-Pro RFID Key Exit Alert System**

The System Includes 1 x R-2000 RFID Reader, 1 x Antenna, 1 x Control Panel, (Note One system is required for each exit or zone)

R-2000 Reader

**Antenna** 

**Control Panel** 