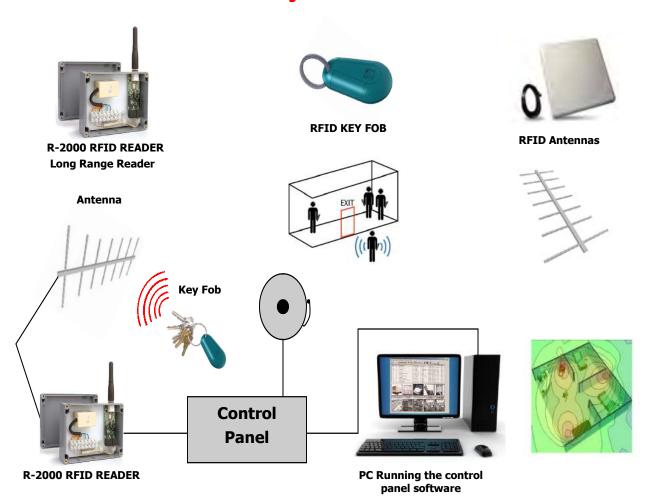

## **Alert-Pro RFID Key Exit Alert Infrastructure**

The Alert-Pro Key Exit Alert system includes the RFID Reader, Control Panel, Software, Key Fobs and Antenna. RFID readers and antennas make up the backbone of the key exit alert system. The reader sends encoded information via internal or external antennas to the tags which in turn forward the info along with the tag identification detail to the system. Each antenna connects directly to the reader to create discrete coverage zones for a variety of applications including asset and personnel tracking

#### **Alert-Pro RFID Key Exit Alert Infrastructure**