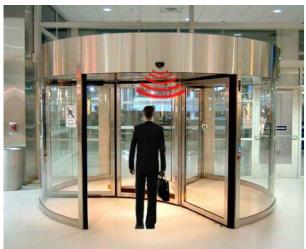

#### **How the Alert-Pro System works**

The entire key exit alert system is implemented over the existing network infrastructure, making installation easier, less expensive, the system is highly scalable. The RFID readers will automatically detect the ID information of the RFID key fob/tag in the exit door area or zone area. The key fobs or tags can be detected up to 100 feet away and can easily be calibrated accordingly to the required distance.

The system will allow a single reader to collect data from an exit door area or zone areas or with additional readers a number of activation points as well as offering the flexibility of defining zones or perimeters to an asset, person or monitoring movement between zones. The information is instantly forwarded over the network to the systems host computer to provide real-time security management solutions via powerful reporting, display, decision and control of all functions. The detection alert signals can also be tied into an existing alarm, access control and surveillance system. The key fobs are approx. 40% smaller than standard personnel ID tags.