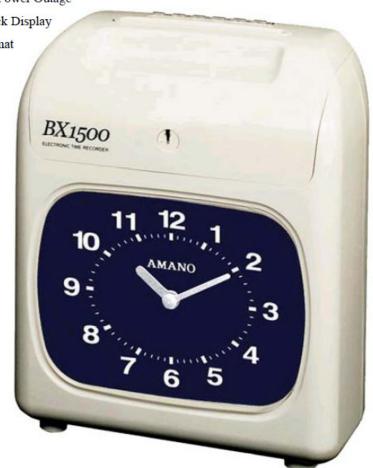

## Amano BX-1500

## Electronic Time Recorder

- · Automatic Adjustment for Daylight Saving Time, long and short months, and leap year
- Accommodates Weekly, Bi-Weekly, or Semi-Monthly Pay Periods
- · Automatically Changes Lines for the Correct Day Alignment
- · Retains Program Data and Time during Power Outage
- · Large, Easy-To-Read Analog Time Clock Display
- Programmable and Selectable Print Format
- Easy to Change Cartridge Ribbon
- · 3-3/8" Fixed Time Card Width
- .244 Row Spacing (not adjustable)
- Automatic Card Feed
- · One Year Warranty