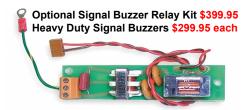

Z Additional Features: It automatically updates for daylight savings, the other MJR clocks must be reset every few years. The cards can be set for groups. As a result, it can do semi-monthly pay cycles, properly calculating overtime for each employee, as the individual employee is assigned a unique card number for the life of their employment. One example of a group: 100 time cards, two ranges. 000 - 049 and 050 - 099.000-049 starts Thursday morning, ends Wednesday night. Thursday - Wednesday. 050-099 starts Wednesday night and ends Tuesday night. Wednesday - Tuesday.



Special Packages Includes: MJR-7000 EZ time Recorder, Package of Time Cards, 25 Slot Card Holder Rack Complete

Package \$2,795.00

Best Deal In Canada!





MJR7000 EZ Computerized Time and Attendance Recorder\$2,695.00



# MJR 7000 / MJR 7000 EZ series Comparison

| MJR-7000 SERIES COMPARISON CHART                           |                                            |                               |
|------------------------------------------------------------|--------------------------------------------|-------------------------------|
| FEATURE                                                    | MJR-7000                                   | MJR-7000EZ                    |
| Employee capacity                                          | 100                                        | 100                           |
| Metal cover case                                           | Yes                                        | Yes                           |
| IN/OUT rounding