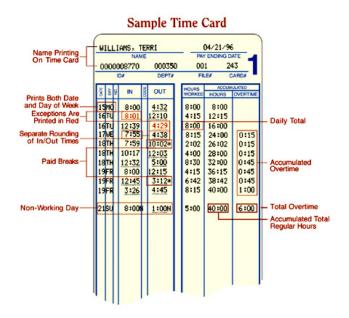

(342mm x 241mm x 203mm)

Weight 17.25 lbs. (7.8 kg)

Specifications and operational characteristics subject to change without notice

- **1** PRINTS DAY AND DATE
- **2** TOTAL DAILY HOURS
- **6)** ROUNDED TIME
- **4** HOLIDAY WORKED
- **5** TOTAL REGULAR HOURS
- 6 ACCUMULATED OVERTIME A
- **7** ACCUMULATED OVERTIME B