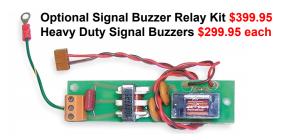

0 series computerized time and Attendance recorder. The MJR 7000 automatically calculates total hours worked, separates overtime hours taking the "guess work" out of payroll processing which will save you time and money!

#### Features & Benefits:

- Totals hours for up to 100 employees
- Calculates hours worked; separates regular and overtime hours
- Automatically advances year, month and day
- Programmable zones for late arrival or early work departure
- Automatic Daylight Saving Time adjustment
- Automatic break deduction

Special Packages Includes: 1x MJR-7000 time Recorder, Package of Time Cards, 25 Slot Card Holder Rack Complete Package \$2,395.00

Best Deal In Canada!





#### **Never Total Another Time Card Again!**



MJR7000 Computerized Time and Attendance Recorder \$2,295.00



# Discover fast accurate payroll preparation with the computerized time recorder that adds up hours for you!

- 100 employee capacity
- Calculates hours worked; separates regular and overtime
- Automatically advances year, month and date
- Automatically adjusts for Daylight Saving Time
- Automatic break deduction
- Attendance report for current and previous pay period
- Lockout capability
- Rounds IN/OUT times
- Built-in battery backup protects clock and program data up to 72 hours during power failure
- Break net rounding
- Paid breaks
- Two-sided printing for weekly pay period
- Carryover of weekly worked hours for semi-monthly and monthly pay period

#### Optional Features

- Signal capability (up to 30)
- Full power reserve

#### **Specifications**

Power Supply AC120V±10%, 50/60 Hz