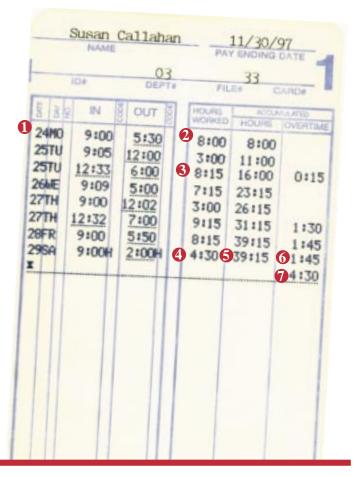

(342mm x 241mm x 203mm)

Weight 17.25 lbs. (7.8 kg)

Specifications and operational characteristics subject to change without notice

- **1** PRINTS DAY AND DATE
- **2** TOTAL DAILY HOURS
- **6)** ROUNDED TIME
- **4** HOLIDAY WORKED
- **5** TOTAL REGULAR HOURS
- 6 ACCUMULATED OVERTIME A
- **7** ACCUMULATED OVERTIME B