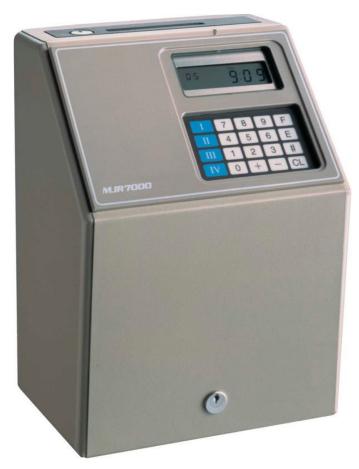

## **New AMANO MJR-7000 EZ**

Computerized Time & Attendance Recorder With with Three Shift Capability Feature

### **New AMANO MJR-7000 EZ**

#### **Computerized Time & Attendance Recorder**

Discover fast accurate payroll preparation with the MJR-7000 EZ computerized time and Attendance recorder. The MJR 7000 EZ automatically calculates total hours worked, separates overtime hours taking the "guess work" out of payroll processing which will save you time and money!