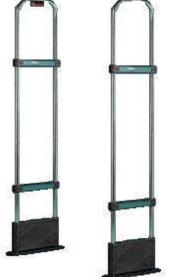

# **CHALLENGER 8.2 MHz DUAL POWER** ANTI-SHOPLIFTING SYSTEM

The Challenger system is designed to blend with any color or décor. Like all standard system a single aisle system consists of two antennas-one transmitter and one receiver. The type of label or hard tag being used to protect the merchandise determines the distance between antennas.

CHALLENGER SINGLE AISLE **DUAL PANEL SYSTEM** 

#### ANTENNA

Height: 60"-152.4 cm Width: 11<sup>1</sup>/<sub>4</sub> - 28.6 cm Depth: 1 <sup>1</sup>/<sub>4</sub> "- 3.2 cm Weight: 35 lbs – 15.9 kg

## Per System

COLORS Challenger: Stainless Steel Elite: Clear Acrylic

#### ANTENNA SEPARATION

Spacing between antennas can create aisles up to 6' (1.82m) depending on tags and labels used.

POWER SUPPLY Standard 100//120/240 VAC

1 amp 50/60 Hertz Note 1: Type of supply must be designated Note 2: Individual power supplies can be used for each antenna **OPTIONAL BASEPLATE** Creates 36" (91.5cm) aisle