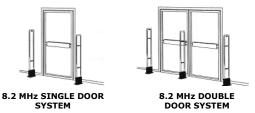

## TYPICAL SYSTEM CONFIGURATIONS

CHALLENGER SINGLE AISLE **DUAL PANEL SYSTEM** 