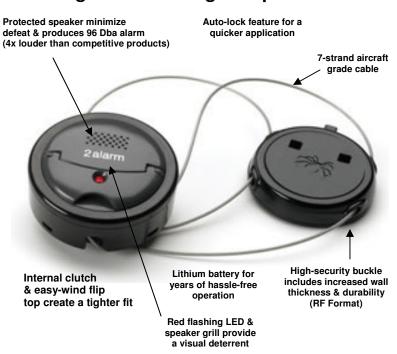

## Engineered stronger to provide increased & improved security

Alpha, the first to bring the concept of a security wrap to market, continues to enhance the Spider Wrap with features that provide greater ease of use and improved security. A new strong internal clutch enables cables to be cinched tightly around merchandise providing increased security for your boxed merchandise.

#### **Key Features:**

- •Reusable, one piece design
- •7 strand aircraft cable
- •95 dBA Alarm
- •Flashing LED creates a visual deterrent
- Includes lithium battery for years of hassle-free operation
- •Easy to apply and remove