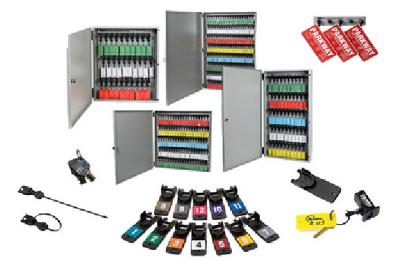

# **Innovative Automotive Key Locking Cabinets**

Our **innovative** key cabinets offer a sturdy and affordable security solution to your key control needs. Cabinets are constructed from .063 Aluminum which is rugged, lightweight and rustproof. They are powder coated in a texture grey for easy cleaning. Cabinet can be wall mounted. The locking key cabinets are available in 30 locking key system, 50 locking key system, 100 key locking systems and 160 key locking system with individual key holder locks. All cabinets include key holders, user access keys, master keys, versa tags (ID tags) Operating manual and 1 year limited warranty

Our **innovative** automotive key locking wall boards. Our **innovative** locking key wall boards are available in 5, 10, 20, 30, 50, 100 and 160 key systems with individual key holder locks

Our **innovative** key wall boards are constructed from .063 aluminum which is rugged, lightweight and rust proof. They are powder coated in a texture grey for easy cleaning. Wall boards are wall mounted.

A smarter way to keep track of vehicle keys. The **innovative** key systems comes ready to use. Simply snap keys together on a locking strap with an ID tag and place into keyboard. Keys can only be removed with an access key. Once an access key is used to release the vehicle keys the access key cannot be removed until the vehicle keys are placed back into the board. Assign access keys to sales staff and service people. You'll always know who has the vehicle keys by looking at the personalized access key. A master key provided with each system will remove all keys without remaining in the board so that all vehicles can be removed from the lot for snow plowing, sales etc. available with or without locking steel cabinets. The **innovative** key system wall boards and cabinets are built from textured powder coated aluminum making them easy to mount, inexpensive to ship and easy to maintain.