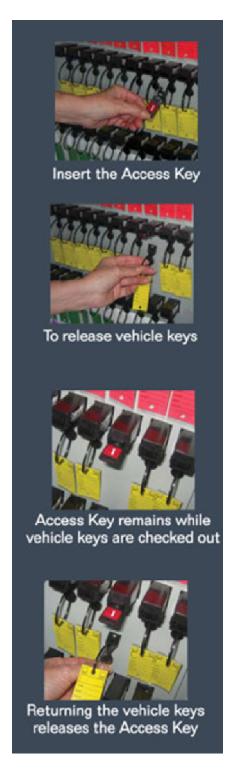

The way our innovative mechanical key systems work is an authorized user with their assigned access ID key enters their ID key into the key lock holder with the vehicle key/keys they require once the user ID key is entered into the key lock holder the vehicle keys are released. When the user returns the vehicle keys they would insert the key holder with the attached keys back to the key lock holder, the key lock holder would than release the users ID key.

A smarter way to keep track of vehicle keys. The **innovative** key systems comes ready to use. Simply snap keys together on a locking strap with an ID tag and place into keyboard. Keys can only be removed with an access key. Once an access key is used to release the vehicle keys the access key cannot be removed until the vehicle keys are placed back into the board. Assign access keys to sales staff and service people. You'll always know who has the vehicle keys by looking at the personalized access key. A master key provided with each system will remove all keys without remaining in the board so that all vehicles can be removed from the lot for snow plowing, sales etc. available with or without locking steel cabinets. The **innovative** key system wall boards and cabinets are built from textured powder coated aluminum making them easy to mount, inexpensive to ship and easy to maintain.