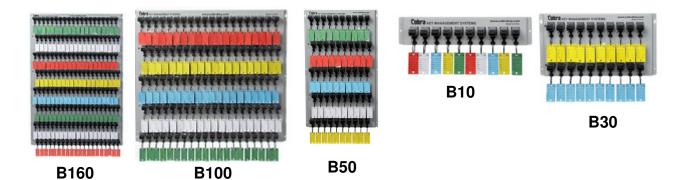

Our **innovative** automotive key locking wall boards. Our **innovative** locking key wall boards are available in 5, 10, 20, 30, 50, 100 and 160 key systems with individual key holder locks

Our **innovative** key wall boards are constructed from .063 aluminum which is rugged, lightweight and rust proof. They are powder coated in a texture grey for easy cleaning. Wall boards are wall mounted.