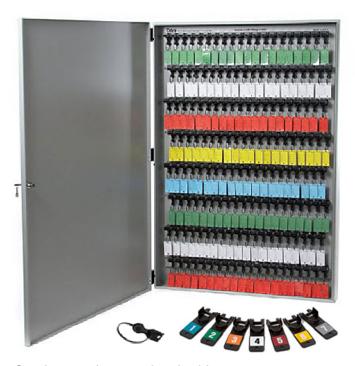

# **Innovative Automotive Key Locking Cabinets**

Our **innovative** key cabinets offer a sturdy and affordable security solution to your key control needs. Cabinets are constructed from .063 Aluminum which is rugged, lightweight and rustproof. They are powder coated in a texture grey for easy cleaning. Cabinet can be wall mounted. The locking key cabinets are available in 30 locking key system, 50 locking key system, 100 key locking systems and 160 key locking system with individual key holder locks. All cabinets include key holders, user access keys, master keys, versa tags (ID tags) Operating manual and 1 year limited warranty

A smarter way to keep track of vehicle keys. The **innovative** key systems comes ready to use. Simply snap keys together on a locking strap with an ID tag and place into keyboard. Keys can only be removed with an access key. Once an access key is used to release the vehicle keys the access key cannot be removed until the vehicle keys are placed back into the board. Assign access keys to sales staff and service people. You'll always know who has the vehicle keys by looking at the personalized access key. A master key provided with each system will remove all keys without remaining in the board so that all vehicles can be removed from the lot for snow plowing, sales etc. available with or without locking steel cabinets. The **innovative** key system wall boards and cabinets are built from textured powder coated aluminum making them easy to mount, inexpensive to ship and easy to maintain.