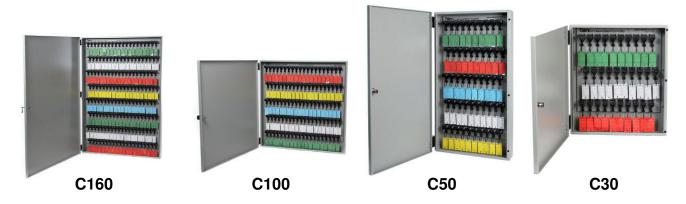

# **Innovative Automotive Key Locking Cabinets**

Our **innovative** key cabinets offer a sturdy and affordable security solution to your key control needs. Cabinets are constructed from .063 Aluminum which is rugged, lightweight and rustproof. They are powder coated in a texture grey for easy cleaning. Cabinet can be wall mounted. The locking key cabinets are available in 30 locking key system, 50 locking key system, 100 key locking systems and 160 key locking system with individual key holder locks. All cabinets include key holders, user access keys, master keys, versa tags (ID tags) Operating manual and 1 year limited warranty