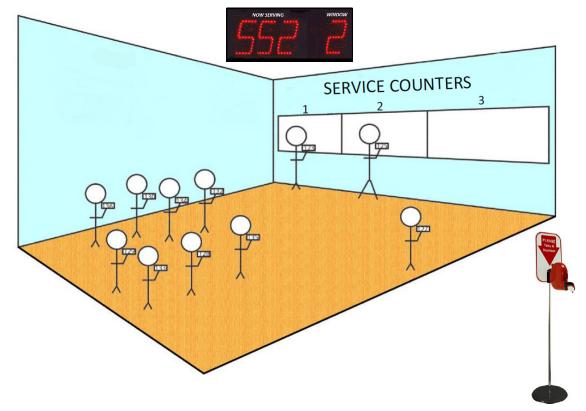

# **Affordable Multiple Counter Wait Line Solutions**

A Multi-Window System involves paging people from a lobby or waiting area to multiple destinations. The multiple window paging system is a visual display that directs customers to their appropriate counter when their number is displayed on the waiting area display

#### **Easy Installation and Set Up**

Systems are available for multiple counter applications our displays can be ordered to accommodate from two to sixteen service counters

The Model NS-DSP505BNSW system is available for multiple counter applications. Our displays can be ordered to accommodate from four to eight service counters. The system is easy to set up! The displays are placed in the waiting area, each counter would have their own push button remote to control the display system in the waiting area. When the remote button is pushed the display will indicate the next serving number and the available counter