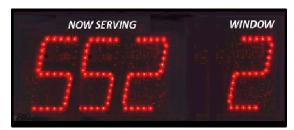

# Next Please!!

The System Displays The Window Number And The Next Client To Be Served.

## **Description:**

Five-Digit Take A Number Display, 5 inch high digits, Red LED's, Metal frame, "Now Serving" and "Window" Labels

- Construction: Metal enclosure, black powder coated finish with transparent red acrylic front.
- •Standard mounting is 2 key hole slots spaced 16 inches apart for wall mounting.
- There are screws at either end of the displays where D Rings can be added. D-Rings are NOT included and may be ordered separately