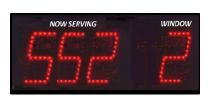

# Next Please!!

The System Displays The Window Number And The Next Client To Be Served.

## **Description:**

Five-Digit Take A Number Display, 5 inch high digits, Red LED's, Metal frame, "Now Serving" and "Window" Labels

- Construction: Metal enclosure, black powder coated finish with transparent red acrylic front.
- •Standard mounting is 2 key hole slots spaced 16 inches apart for wall mounting.
- There are screws at either end of the displays where D Rings can be added. D-Rings are NOT included and may be ordered separately