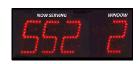

# Next Please!!

The System Displays The Window Number And The Next Client To Be Served.

## **Description:**

Five-Digit Take A Number Display, 5 inch high digits, Red LED's, Metal frame, "Now Serving" and "Window" Labels

- Construction: Metal enclosure, black powder coated finish with transparent red acrylic front.
- •Standard mounting is 2 key hole slots spaced 16 inches apart for wall mounting.
- There are screws at either end of the displays where D Rings can be added. D-Rings are NOT included and may be ordered separately