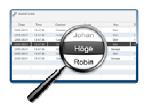

Export the event log from the key cabinet or value box to the PC program using the USB flash drive

**Intelligent search functions** The search function finds everything in KeyWin, since it searches on files, email, contacts, groups, alarms etc. as fast as you type