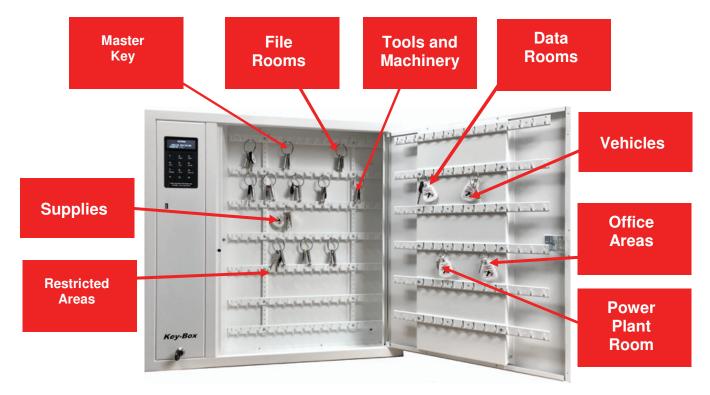

# **Key-Box** 9500 S series Key Cabinet with 216 Key Holder Hooks for storing Your Valauble Keys

## Smart Solutions for Storing your Facilities Keys

The 9500 S Series is based on simplicity and security. The cabinets are equipped with viewable lighted LCD screen, a keypad for entering authorized user PIN codes. The key cabinet has a green LED indicator just above the keypad that indicates that the cabinet is active and blinks faster when it is in service mode. The key cabinets are available with 216 key holder hooks. The key rings are all neatly stored on the key hooks for easy viewing, removal or returning keys.

## Benefits

- •216 Key hanging key hooks
- •Manage, control and report on the use of facility key cabinet
- •Identify when the cabinet was accessed and by whom
- •Restrict access to specific staff and contractors to access the key cabinet to remove the keys
- •Improve shift start-ups by ensuring facilities keys are always in place and ready to use in the cabinet
- •Completely remove the need for manual key issue •Reduce losses and damage by making users fully
- Reduce losses and damage by making users fully accountable
- •Fully scalable to accommodate any number of compartments
- •24/7 Audit trails of all key cabinet compartment access event