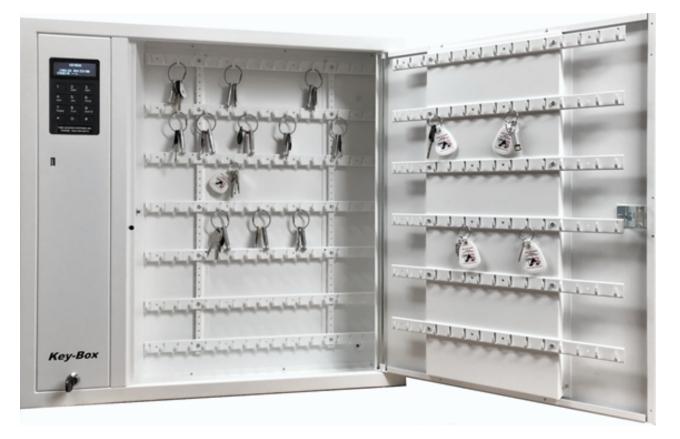

## Benefits

- •216 Key hanging key hooks
- •Manage, control and report on the use of facility key cabinet
- •Identify when the cabinet was accessed and by whom
- •Restrict access to specific staff and contractors to access the key cabinet to remove the keys
- •Improve shift start-ups by ensuring facilities keys are always in place and ready to use in the cabinet
- •Completely remove the need for manual key issue •Reduce losses and damage by making users fully
- Reduce losses and damage by making users fully accountable
- •Fully scalable to accommodate any number of compartments
- •24/7 Audit trails of all key cabinet compartment access event

## Smart Solutions for Storing your Facilities Keys

The 9500 S Series is based on simplicity and security. The cabinets are equipped with viewable lighted LCD screen, a keypad for entering authorized user PIN codes. The key cabinet has a green LED indicator just above the keypad that indicates that the cabinet is active and blinks faster when it is in service mode. The key cabinets are available with 216 key holder hooks. The key rings are all neatly stored on the key hooks for easy viewing, removal or returning keys.