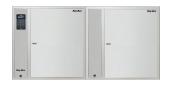

# \$2,895.00 US

Includes: Key Cabinet, KeyWIn Light USB software, 3 year limited warranty Optional full power operational battery backup feature with Charging capability Please Add \$195.00

Available 9500 EC Expansion Cabinets with 216 key hanging hooks for increasing key capacity up to 3240 key hanging hooks between connected 15 cabinets Key-Box 9500 EC expansion cabinet \$2,495.00 US each

The 9500 S series can be further expanded in the future as the need arises with available 9500 EC expansion slave cabinets that connect to the 9500 S Series, up to 15 expansion cabinets can be added to the 9500 S series key system