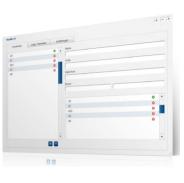

## KeyWin-Light USB PC Key Management Software

### KeyWin Light Software Flexible overview for your key management system

KeyWin Light is a software that can be used with the System series for key cabinet and value box. You obtain monitoring and control by plugging a USB flash drive into the cabinet using a service code. The event log is also downloaded to the USB flash drive, which is then processed on a computer.

#### **KeyWin Light features**