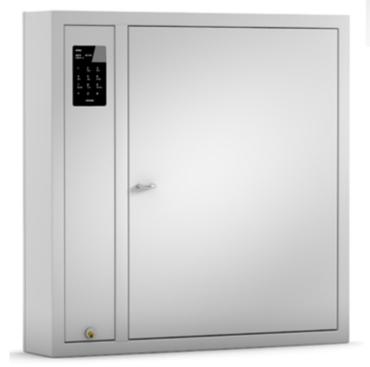

# **Key-Box** 9500 S series Key Cabinet with 216 Key Holder Hooks for storing Your Valauble Keys

## **Key-Box** 9500 S Computerized Key Storage Cabinet Systems Smart solution for simpler security needs

## Smart Solutions for Storing your Facilities Keys

The 9500 S Series is based on simplicity and security. The cabinets are equipped with viewable lighted LCD screen, a keypad for entering authorized user PIN codes. The key cabinet has a green LED indicator just above the keypad that indicates that the cabinet is active and blinks faster when it is in service mode. The key cabinets are available with 216 key holder hooks. The key rings are all neatly stored on the key hooks for easy viewing, removal or returning keys.