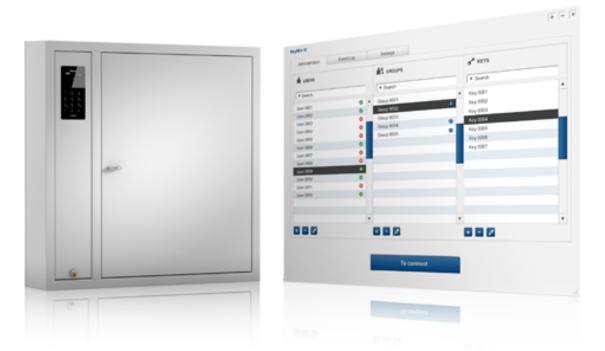

## KeyWin-Light USB PC Key Management Software

### KeyWin Light Software Flexible overview for your key management system

KeyWin Light is a software that can be used with the System series for key cabinet and value box. You obtain monitoring and control by plugging a USB flash drive into the cabinet using a service code. The event log is also downloaded to the USB flash drive, which is then processed on a computer.

#### Easy to use

The administrator determines the members of staff who have access to a specific key by entering which user can log into the key cabinet or value box with his or her personal code

**Event Log** 

Export the event log from the key cabinet or value box to the PC program using the USB flash drive

**Intelligent search functions** The search function finds everything in KeyWin, since it searches on files, email, contacts, groups, alarms etc. as fast as you type

USB flash drive

Transfer your settings easily via a USB flash drive and enter them in the key cabinet or value box

Countdown Function

This function determines how many times the user can enter the key cabinet, value box or compartment

**Cabinet settings** In the settings, you set the number of doors you have in your system. You also choose a service code for program, key cabinet or value box