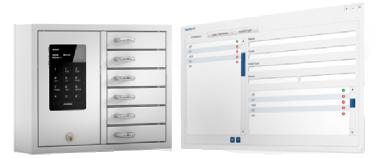

# Secure Smart solutions for securing your valuable keys and important assets

The 9006S Series intelligent key system is a flexible system that comes with six intelligent storage compartments, PIN entry keypad and an easy to read display to provide an easy overview and user friendly programming. The 9006S can be plugged into a single power source connection (110V - 120V AC) The system includes a battery back up in case of power outages. The 9006S can be expanded up to 15 slave cabinets for a total of 96 compartments within the system

# **KeyWin Light PC USB Software**

KeyWin Light is a software that simplifies your work in a flexible and easy to grasp way. You can monitor and control both key management and storage of valuables. KeyWin is easy to grasp and very simple to administer. All events are registered and saved in KeyWin Light is used with the 9006S Series Systems