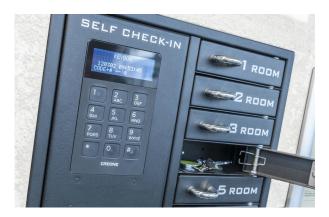

For Hotel/Motels for after hour quest check-ins

9006 S Series Key System US

# 9006S Special Package Deal Includes:

- •9006S Series Cabinet
- •KeyWin Light PC USB Software
- •Battery Back Up
- Set Up Manual
- •1 Year Warranty

\$2,195.00 US

The 9006 S Electronic smart key system is an ideal solutions for Hotel/Motels for a after hours guest check-ins allowing the guest to retrieve their accommodation keys without the need for a staff member being present this would be a big savings to the business!