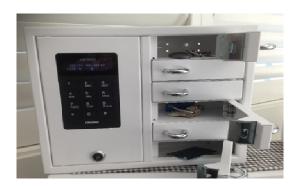

# **Key-Box Intelligent Key/Asset Management For all Types of Hotel / Motels and Organizations**

The 9006 S series is also available in stainless steel cabinet for outdoor use

9006 S Series
Stainless Steel Cabinet