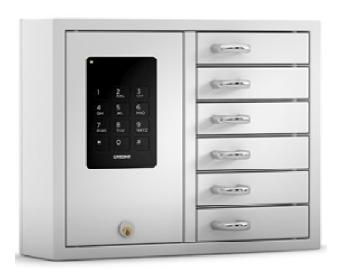

# Secure Smart solutions for securing your valuable keys and important assets

The 9006S Series intelligent key system is a flexible system that comes with six intelligent storage compartments, PIN entry keypad and an easy to read display to provide an easy overview and user friendly programming. The 9006S can be plugged into a single power source connection (110V - 120V AC) The system includes a battery back up in case of power outages. The 9006S can be expanded up to 15 slave cabinets for a total of 96 compartments within the system

## **Benefits**

- •6 Key storage compartments
- •Manage, control and report on the use of facility key cabinet
- Identify when the cabinet was accessed and by whom
- Restrict access to specific staff and contractors to access the key cabinet to remove the keys
- •Improve shift start-ups by ensuring facilities keys are always in place and ready to use in the cabinet
- •Completely remove the need for manual key issue
- Reduce losses and damage by making users fully accountable
- •Fully scalable to accommodate any number of compartments
- 24/7 Audit trails of all key cabinet compartment access event