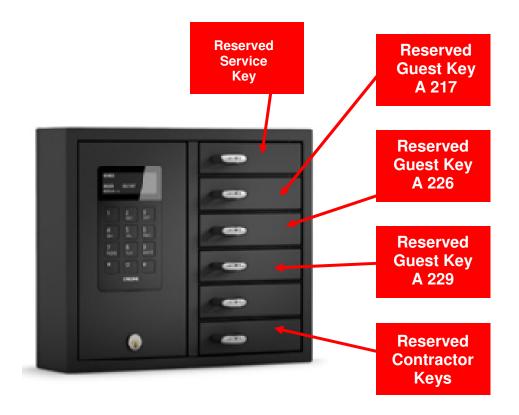

# Secure Smart solutions for securing your valuable keys and important assets

The 9006S Series intelligent key system is a flexible system that comes with six intelligent storage compartments, PIN entry keypad and an easy to read display to provide an easy overview and user friendly programming. The 9006S can be plugged into a single power source connection (110V - 120V AC) The system includes a battery back up in case of power outages. The 9006S can be expanded up to 15 slave cabinets for a total of 96 compartments within the system

## **Benefits**

- •6 Key storage compartments
- •Manage, control and report on the use of facility key cabinet
- Identify when the cabinet was accessed and by whom
- Restrict access to specific staff and contractors to access the key cabinet to remove the keys
- •Improve shift start-ups by ensuring facilities keys are always in place and ready to use in the cabinet
- •Completely remove the need for manual key issue
- Reduce losses and damage by making users fully accountable
- •Fully scalable to accommodate any number of compartments
- 24/7 Audit trails of all key cabinet compartment access event