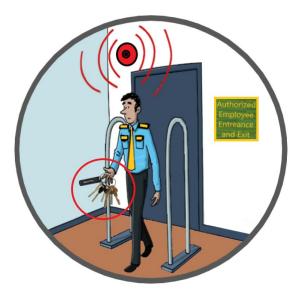

# Are Your Employees Leaving The Facilities With Your Keys!

Our unique RF key fobs are extremely sensitive the RF detectors will always detect if your keys are leaving your facility

We have low cost solution to your key exiting problems with our key exit alert system

The **RF** key fobs can be attached to key rings and configured to automatically trigger an alarm should the tagged key chain approach an exit. Many states require mandatory re-keying of slot machines if the keys are taken off the premises sounding the alarm before the keys leave the area, it can save the or business/organization thousands of dollars in re-keying costs!