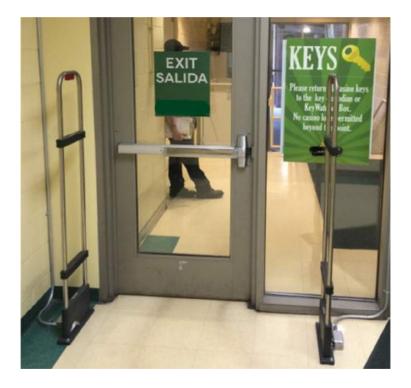

The **RF** key fobs can be attached to key rings and configured to automatically trigger an alarm should the tagged key chain approach an exit. Many states require mandatory re-keying of slot machines if the keys are taken off the premises sounding the alarm before the keys leave the area, it can save the or business/organization thousands of dollars in re-keying costs!

CASINO FACILITIES

**COMMERCIAL FACILITIES** 

LAW ENFORCEMENT

JAILS/CORRECTIONAL

**Time Access Systems Inc.** can provide the solution to your key tracking problems with our Key Exit Alert System. Our system will alert security if any of your employees attempt to leave the premises with the facilities keys. Our key exit alert system will simply pre-vent anyone from taking keys off site. The system not only works in tandem with all standard or automated key systems but will also work as a standalone solution. Time Access Systems We offer consultation and valuable recommendations for key management systems. We offer over 30 years of experience designing and implementing various types of systems and solutions for the gaming industry