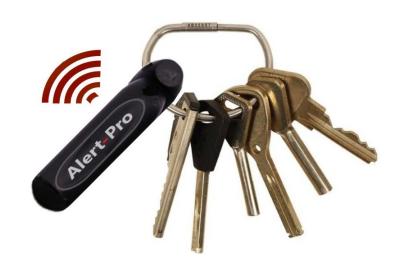

Our unique RF key fobs are extremely sensitive the RF detectors will always detect if your keys are leaving your facility

We have low cost solution to your key exiting problems with our key exit alert system

The **RF** key fobs can be attached to key rings and configured to automatically trigger an alarm should the tagged key chain approach an exit. Many states require mandatory re-keying of slot machines if the keys are taken off the premises sounding the alarm before the keys leave the area, it can save the or business/organization thousands of dollars in re-keying costs!

#### Alert-Pro Detection System Features:

- The Alert-Alert key exit alert system can detect RF key fobs approx 3 to 4 feet from ether side of the panel
- Multiple units can be placed to protect a wider opening aria
- System can be easily installed by the customer The system comes with a 1 Year Alert-Pro Care warranty