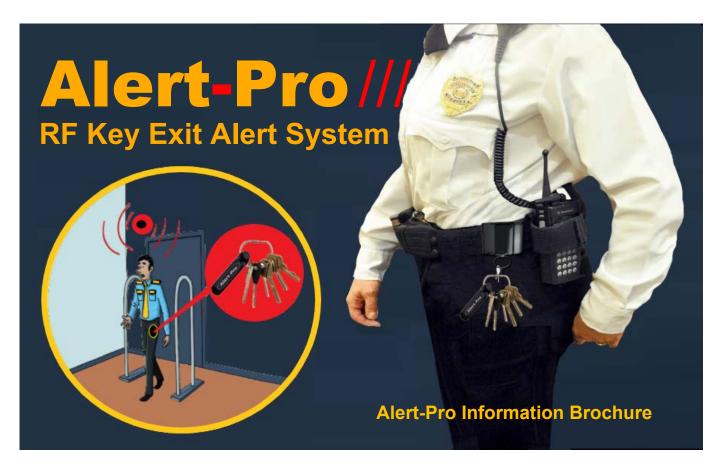

## Alert-Pro ///

**Key Exit Alert RF Systems** 

With Alert-Pro You, II aways know if your valuable keys are being revoved from your premises!

Don't gamble with your Valuable Keys!

We have a low cost solution to your key exiting problems with our key exit alert system

## **Alert-Pro ///** RF Key Exit Alert Systems

# Are Your Employees Leaving The Facilities With Your Keys!

Our unique RF key fobs are extremely sensitive the RF detectors will always detect if your keys are leaving your facility

We have low cost solution to your key exiting problems with our key exit alert system