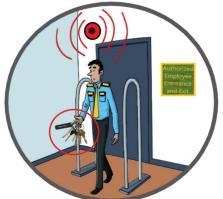

# Are Your Employees Leaving The Facilities With Your Keys!

Our unique RF key fobs are extremely sensitive the RF detectors will always detect if your keys are leaving your facility

We have low cost solution to your key exiting problems with our key exit alert system

The **RF** key fobs can be attached to key rings and configured to automatically trigger an alarm should the tagged key chain approach an exit. Many states require mandatory re-keying of slot machines if the keys are taken off the premises sounding the alarm before the keys leave the area, it can save the or business/organization thousands of dollars in re-keying costs!