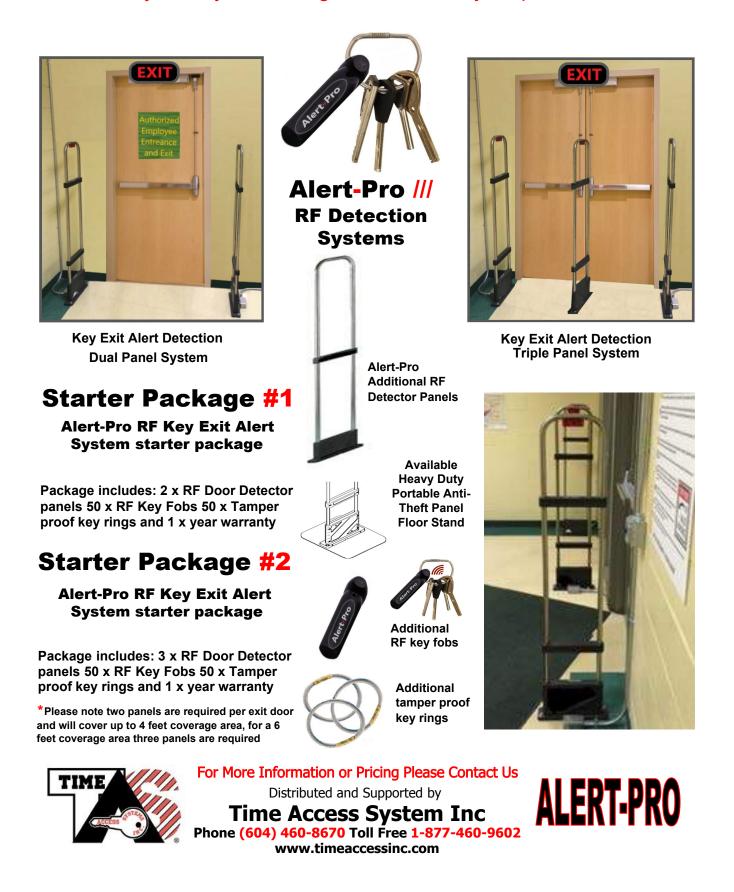

## **Alert-Pro ///** RF Key Exit Alert Systems

## Alert-Pro /// Key Exit Alert Systems/Accessories

With our Key Exit Alert Systems you'll always know if your keys are being removed from your premises!