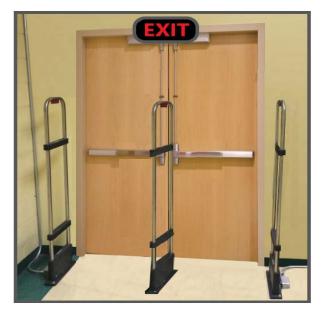

## Page 4 Alert-Pro RF Key Exit Systems Specifications

The **Alert-Pro** key exit alert system is recommended for all facilities that require the use of a powerful, reliable facilities key exit system. The Alert-Pro is an all purpose system that is fully capable of protecting keys from leaving premises such as Casinos, Jails, Law Enforcement High Tech Facilities, Military, Secured Facilities etc. The Alert-Pro is the premier RF key exit alert detection system on the market and is available from Time Access Systems Inc.

#### **System Specifications:**

The Alert-Pro RF phazor detection system is a transceiver panel that requires only one antenna to make it work. This system can detect RF key fobs The systems require no synchronization between multiple panels nor do they require This will reduce installation time as well as well as servicing etc. The use of a transceiver system greatly reduces the instances of false "phantom" alarms. **Electrical:** Input 110 - 120 VAC - Output 14 VAC **Height:** 60.5 (152.4cm) -**Weight:** 11 lbs (5.7kg - Depth: 1" (2.54cm) - **Width:** 14" (30.48cm - **Frequency:** 8.2MHz

#### Alert-Pro Detection System Features:

- The Alert-Alert key exit alert system can detect RF key fobs approx 3 to 4 feet from ether side of the panel
- Multiple units can be placed to protect a wider opening aria
- System can be easily installed by the customer The system comes with a 1 Year Alert-Pro Care warranty