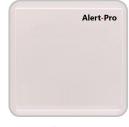

# **Alert-Pro RFID Key Exit Alert Infrastructure**

The Key Exit Alert system includes the RFID Reader, Control Panel, Software, Key Fob and Antenna. RFID readers make up the backbone of the key exit alert system. The reader sends the key tag information along with identification detail to the optional software. Each reader will create discrete coverage key exit zones for alerting of keys being removed from premises

## Alert-Pro RFID Key Exit Alert Infrastructure

Product name: Alert-Pro key exit alert system Radio frequency high-performance reader and alarm.
Model: Alert-Pro F-930
Reader size: 18 x 18 x 3" (US/Can size)/ 45 x 45 x 6 cm (European size)
LED Alarm Size: 4,8 x 2,9 x 1,4" (US/Can size)/ 12,2 x 7,3 x 3,6cm (European size)
Package size: 19 x 22 x 4,5" (American size)/ 48 x 55 x 11 cm. (European size)
Gross weight: 10 lb (American weight) / 4,5 kg (European weight)
Product mode:

F-930 Standard RS232, NO relay, optional TCP/IP

**Product Description:** The F-930 is a high-performance integrated RFID UHF standard reader, combined with a red LED flash and an audible siren. This device is designed to prevent keys from leaving premises in all businesses, Casino's and organizations etc. The reader is usually placed above the entrance and when passing through the field of its action of objects equipped with a key tags, an alarm sounds. The Readers are easy to flush mount on standard industrial wall stud construction. Standard mounting kits for ceilings, dock doors, elevators, and other areas create superior read zones for static and dynamically moving tagged items. Each reader can be connected to the key alert software The software can run on any computer with Windows OS. This is intended for tracking of key exits. You can receive messages about unauthorized events on your computer The software can be supplied additionally and is not included in the standalone system.