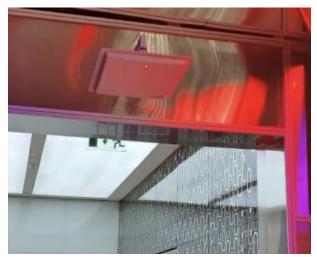

# **Alert-Pro RFID Key Exit Alert Infrastructure**

The Key Exit Alert system includes the RFID Reader, Control Panel, Software, Key Fob and Antenna. RFID readers make up the backbone of the key exit alert system. The reader sends the key tag information along with identification detail to the optional software. Each reader will create discrete coverage key exit zones for alerting of keys being removed from premises

# <image>

## Alert-Pro RFID Key Exit Alert Infrastructure

Product name: Alert-Pro key exit alert system Radio frequency high-performance reader and alarm.
Model: Alert-Pro F-930
Reader size: 18 x 18 x 3" (US/Can size)/ 45 x 45 x 6 cm (European size)
LED Alarm Size: 4,8 x 2,9 x 1,4" (US/Can size)/ 12,2 x 7,3 x 3,6cm (European size)
Package size: 19 x 22 x 4,5" (American size)/ 48 x 55 x 11 cm. (European size)
Gross weight: 10 lb (American weight) / 4,5 kg (European weight)
Product mode:

F-930 Standard RS232, NO relay, optional TCP/IP

**Product Description:** The F-930 is a high-performance integrated RFID UHF standard reader, combined with a red LED flash and an audible siren. This device is designed to prevent keys from leaving premises in all businesses, Casino's and organizations etc. The reader is usually placed above the entrance and when passing through the field of its action of objects equipped with a key tags, an alarm sounds. The Readers are easy to flush mount on standard industrial wall stud construction. Standard mounting kits for ceilings, dock doors, elevators, and other areas create superior read zones for static and dynamically moving tagged items. Each reader can be connected to the key alert software The software can run on any computer with Windows OS. This is intended for tracking of key exits. You can receive messages about unauthorized events on your computer The software can be supplied additionally and is not included in the standalone system.