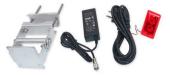

# **Alert-Pro Key Exit Alert Packaged Systems**

The Alert-Pro Key Exit Alert system is available in two version kits The first version is a standalone system that includes: RFID UHF Antenna Reader Size, Power supply, mounting hardware, siren / strobe (red). 20 RFID key tags. The second is a network PC version that includes: RFID UHF Antenna/Reader, Power supply, mounting hardware, siren / strobe (red). 20 RFID key tags and PC alert software

# Packaged RFID System Kit #1

Alert-Pro RFID Key Exit Alert Standalone System The System Includes 1 x RFID UHF Antenna/Reader 1 x Power supply, Mounting kit hardware, 1 x Siren and strobe (red). 20 X RFID key tags. 1 x Year Time Access Systems depot warranty

# Packaged RFID System Kit #2

Alert-Pro RFID Key Exit Alert PC Networked System can be connected to any computer using PC software The system is able to monitor several exits/entrances simultaneously. It has TCP/IP communication. Sends a alert message on the screen on the computer and sound and alarm. The System Includes 1 x RFID UHF Antenna/reader 1 x Power supply, Mounting kit with hardware, 1 x Siren and strobe (red). 20 X RFID key tags. 1 x Key Alert PC software 1, Desk top reader, 1 x Year Time Access Systems depot warranty