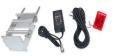

# **Alert-Pro Key Exit Alert Packaged Systems**

The Alert-Pro Key Exit Alert system is available in two version kits The first version is a standalone system that includes: RFID UHF Antenna Reader Size, Power supply, mounting hardware, siren / strobe (red). 20 RFID key tags. The second is a network PC version that includes: RFID UHF Antenna/Reader, Power supply, mounting hardware, siren / strobe (red). 20 RFID key tags and PC alert software

# Packaged RFID System Kit #1

Alert-Pro RFID Key Exit Alert Standalone System The System Includes 1 x RFID UHF Antenna/Reader 1 x Power supply, Mounting kit hardware, 1 x Siren and strobe (red). 20 X RFID key tags. 1 x Year Time Access Systems depot warranty