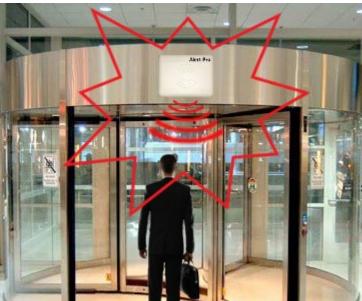

### Ideal for the Gaming Industry

Ensuring security in the gaming and entertainment industry can be a daunting task that requires advanced solutions that address multiple needs. Whether at a Casino or Football game, there are thousands of staff members, visitors and equip-ment that need to be monitored from a central location. Exit Key Alert Systems provide facilities with the technology needed to solve this problem.

The RFID key tags can be attached to key rings in Casinos and configured to automatically trigger an alarm should the tagged key chain approach an exit. Many states require mandatory re-keying of slot machines if the keys are taken outside the building. By sounding the alarm before the keys leave the building, it can save the Casino tens of thousands of dollars in re-keying costs!