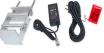

# **Alert-Pro Key Exit Alert Packaged Systems**

The Alert-Pro Key Exit Alert system is available in two version kits The first version is a standalone system that includes: RFID UHF Antenna Reader Size, Power supply, mounting hardware, siren / strobe (red). 20 RFID key tags. The second is a network PC version that includes: RFID UHF Antenna/Reader, Power supply, mounting hardware, siren / strobe (red). 20 RFID key tags and PC alert software

# Packaged RFID System Kit #2

Alert-Pro RFID Key Exit Alert PC Networked System can be connected to any computer using PC software The system is able to monitor several exits/entrances simultaneously. It has TCP/IP communication. Sends a alert message on the screen on the computer and sound and alarm. The System Includes 1 x RFID UHF Antenna/reader 1 x Power supply, Mounting kit with hardware, 1 x Siren and strobe (red). 20 X RFID key tags. 1 x Key Alert PC software 1, Desk top reader, 1 x Year Time Access Systems depot warranty