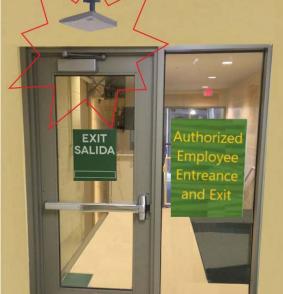

#### How the Alert-Pro System works

The Way the RFID key exit alert system Standalone systems works is that the systems RFID readers/antenna are installed at your employee entrance/exit location If an employee member attempts to leave with your business or asset keys the system will automatically detect and sound a siren with a visual strobe light. The Way the RFID key exit alert system PC Networked systems works is that the systems RFID readers/antenna are installed at your employee entrance/exit location and implemented over the existing network. If an employee member attempts to leave with your business or asset keys the system will automatically detect and sound a siren with a visual strobe light. Plus the alert software would display an alarm and would identify what key was being removed from the premise! The key tags can be detected approx. up to 15 feet away and can easily be calibrated accordingly to the required distance.

# **Alert-Pro RFID Key Exit Alert Infrastructure**

The Key Exit Alert system includes the RFID Reader, Control Panel, Software, Key Fob and Antenna. RFID readers make up the backbone of the key exit alert system. The reader sends the key tag information along with identification detail to the optional software. Each reader will create discrete coverage key exit zones for alerting of keys being removed from premises