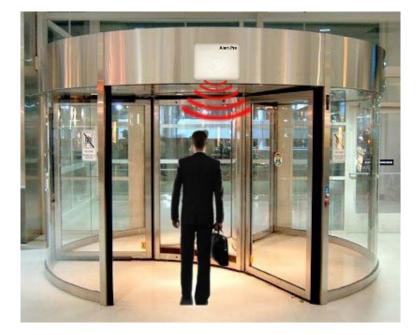

#### How the Alert-Pro System works

The Way the RFID key exit alert system Standalone systems works is that the systems RFID readers/antenna are installed at your employee entrance/exit location If an employee member attempts to leave with your business or asset keys the system will automatically detect and sound a siren with a visual strobe light. The Way the RFID key exit alert system PC Networked systems works is that the systems RFID readers/antenna are installed at your employee entrance/exit location and implemented over the existing network. If an employee member attempts to leave with your business or asset keys the system will automatically detect and sound a siren with a visual strobe light. Plus the alert software would display an alarm and would identify what key was being removed from the premise! The key tags can be detected approx. up to 15 feet away and can easily be calibrated accordingly to the required distance.

# **Alert-Pro RFID Key Exit Alert Infrastructure**

The Key Exit Alert system includes the RFID Reader, Control Panel, Software, Key Fob and Antenna. RFID readers make up the backbone of the key exit alert system. The reader sends the key tag information along with identification detail to the optional software. Each reader will create discrete coverage key exit zones for alerting of keys being removed from premises