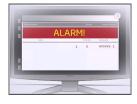

#### How the Alert-Pro System works

The Way the RFID key exit alert system Standalone systems works is that the systems RFID readers/antenna are installed at your employee entrance/exit location If an employee member attempts to leave with your business or asset keys the system will automatically detect and sound a siren with a visual strobe light. The Way the RFID key exit alert system PC Networked systems works is that the systems RFID readers/antenna are installed at your employee entrance/exit location and implemented over the existing network. If an employee member attempts to leave with your business or asset keys the system will automatically detect and sound a siren with a visual strobe light. Plus the alert software would display an alarm and would identify what key was being removed from the premise! The key tags can be detected approx. up to 15 feet away and can easily be calibrated accordingly to the required distance.

# Monitor key location and know if a key is removed from an authorized area

The key exit system uses RFID technology to constantly send unique key tag signal data to wireless receivers which that are located at the facility entrance/exit areas, The RFID receivers will relay the data to the key alert system software that will provide real-time notification if a asset key is taken outside of an authorized area of the facility