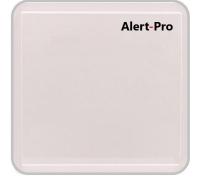

## Alert-Pro RFID Key Exit Alert Infrastructure

Product name: Alert-Pro key exit alert system Radio frequency high-performance reader and alarm.
Model: Alert-Pro F-930
Reader size: 18 x 18 x 3" (US/Can size)/ 45 x 45 x 6 cm (European size)
LED Alarm Size: 4,8 x 2,9 x 1,4" (US/Can size)/ 12,2 x 7,3 x 3,6cm (European size)
Package size: 19 x 22 x 4,5" (American size)/ 48 x 55 x 11 cm. (European size)
Gross weight: 10 lb (American weight) / 4,5 kg (European weight)
Product mode:

F-930 Standard RS232, NO relay, optional TCP/IP

**Product Description:** The F-930 is a high-performance integrated RFID UHF standard reader, combined with a red LED flash and an audible siren. This device is designed to prevent keys from leaving premises in all businesses, Casino's and organizations etc. The reader is usually placed above the entrance and when passing through the field of its action of objects equipped with a key tags, an alarm sounds. The Readers are easy to flush mount on standard industrial wall stud construction. Standard mounting kits for ceilings, dock doors, elevators, and other areas create superior read zones for static and dynamically moving tagged items. Each reader can be connected to the key alert software The software can run on any computer with Windows OS. This is intended for tracking of key exits. You can receive messages about unauthorized events on your computer The software can be supplied additionally and is not included in the standalone system.