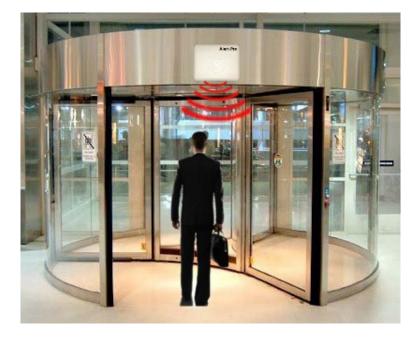

#### How the Alert-Pro System works

The Way the RFID key exit alert system Standalone systems works is that the systems RFID readers/antenna are installed at your employee entrance/exit location If an employee member attempts to leave with your business or asset keys the system will automatically detect and sound a siren with a visual strobe light. The Way the RFID key exit alert system PC Networked systems works is that the systems RFID readers/antenna are installed at your employee entrance/exit location and implemented over the existing network. If an employee member attempts to leave with your business or asset keys the system will automatically detect and sound a siren with a visual strobe light. Plus the alert software would display an alarm and would identify what key was being removed from the premise! The key tags can be detected approx. up to 15 feet away and can easily be calibrated accordingly to the required distance.

The RFID key tags can be attached to key rings in Casinos and configured to automatically trigger an alarm should the tagged key chain approach an exit. Many states require mandatory re-keying of slot machines if the keys are taken outside the building. By sounding the alarm before the keys leave the building, it can save the Casino tens of thousands of dollars in re-keying costs!