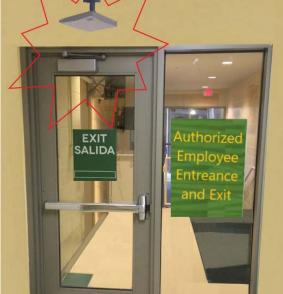

#### How the Alert-Pro System works

The Way the RFID key exit alert system Standalone systems works is that the systems RFID readers/antenna are installed at your employee entrance/exit location If an employee member attempts to leave with your business or asset keys the system will automatically detect and sound a siren with a visual strobe light. The Way the RFID key exit alert system PC Networked systems works is that the systems RFID readers/antenna are installed at your employee entrance/exit location and implemented over the existing network. If an employee member attempts to leave with your business or asset keys the system will automatically detect and sound a siren with a visual strobe light. Plus the alert software would display an alarm and would identify what key was being removed from the premise! The key tags can be detected approx. up to 15 feet away and can easily be calibrated accordingly to the required distance.