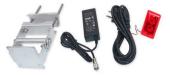

# **Alert-Pro RFID Key Exit Alert Infrastructure**

The Key Exit Alert system includes the RFID Reader, Control Panel, Software, Key Fob and Antenna. RFID readers make up the backbone of the key exit alert system. The reader sends the key tag information along with identification detail to the optional software. Each reader will create discrete coverage key exit zones for alerting of keys being removed from premises

# **Alert-Pro Key Exit Alert Packaged Systems**

The Alert-Pro Key Exit Alert system is available in two version kits The first version is a standalone system that includes: RFID UHF Antenna Reader Size, Power supply, mounting hardware, siren / strobe (red). 20 RFID key tags. The second is a network PC version that includes: RFID UHF Antenna/Reader, Power supply, mounting hardware, siren / strobe (red). 20 RFID key tags and PC alert software

# Packaged RFID System Kit #1

Alert-Pro RFID Key Exit Alert Standalone System The System Includes 1 x RFID UHF Antenna/Reader 1 x Power supply, Mounting kit hardware, 1 x Siren and strobe (red). 20 X RFID key tags. 1 x Year Time Access Systems depot warranty

# Packaged RFID System Kit #2

Alert-Pro RFID Key Exit Alert PC Networked System can be connected to any computer using PC software The system is able to monitor several exits/entrances simultaneously. It has TCP/IP communication. Sends a alert message on the screen on the computer and sound and alarm. The System Includes 1 x RFID UHF Antenna/reader 1 x Power supply, Mounting kit with hardware, 1 x Siren and strobe (red). 20 X RFID key tags. 1 x Key Alert PC software 1, Desk top reader, 1 x Year Time Access Systems depot warranty