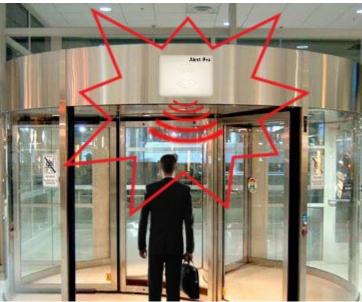

#### Ideal for the Gaming Industry

Ensuring security in the gaming and entertainment industry can be a daunting task that requires advanced solutions that address multiple needs. Whether at a Casino or Football game, there are thousands of staff members, visitors and equip-ment that need to be monitored from a central location. Exit Key Alert Systems provide facilities with the technology needed to solve this problem.

The RFID key tags can be attached to key rings in Casinos and configured to automatically trigger an alarm should the tagged key chain approach an exit. Many states require mandatory re-keying of slot machines if the keys are taken outside the building. By sounding the alarm before the keys leave the building, it can save the Casino tens of thousands of dollars in re-keying costs!