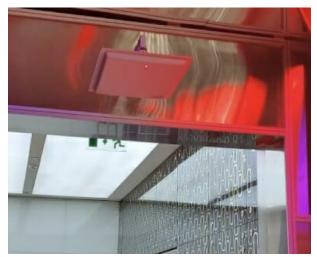

# **Alert-Pro RFID Key Exit Alert Infrastructure**

The Key Exit Alert system includes the RFID Reader, Control Panel, Software, Key Fob and Antenna. RFID readers make up the backbone of the key exit alert system. The reader sends the key tag information along with identification detail to the optional software. Each reader will create discrete coverage key exit zones for alerting of keys being removed from premises

# <image>

## Alert-Pro RFID Key Exit Alert Infrastructure

Product name: Alert-Pro key exit alert system Radio frequency high-performance reader and alarm.
Model: Alert-Pro F-930
Reader size: 18 x 18 x 3" (US/Can size)/ 45 x 45 x 6 cm (European size)
LED Alarm Size: 4,8 x 2,9 x 1,4" (US/Can size)/ 12,2 x 7,3 x 3,6cm (European size)
Package size: 19 x 22 x 4,5" (American size)/ 48 x 55 x 11 cm. (European size)
Gross weight: 10 lb (American weight) / 4,5 kg (European weight)
Product mode: