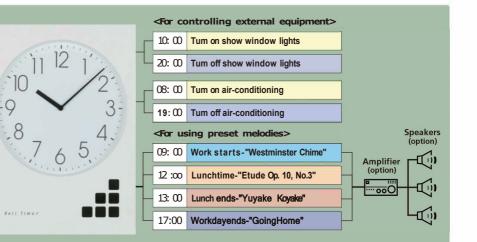

- Up to 60 programs can be set a week at a time.
- Different settings for each day of the week are OK.
- Resetting for different times each day is simple and convenient.
- The 4 melodies can be combined as preferred.
- External output can be used to manage lighting, air-conditioning, and so on.

Going Home(45 Sec.)

Westminster Chime(40 Sec.)

Yuyake Koyake(40 Sec.) Etude Op. 10, No. 3(45 Sec.)

For example, a setting like this is easy to do!

Manage time at school or in the office or the way you've always wanted to!