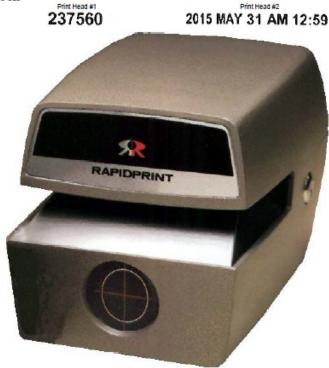

## Rapidprint C724-E

Dual Head Heavy Duty Date, Time & Numbering Machine Stamp

- · Brass Type Wheels designed for Extended Life and Thousands of Registrations
- · Double Print Heads allow for 6-Digit Incremental Numbering with Date and Time
- · 6-Digits Standard (custom modification allows for up to 5 additional alphanumeric wheels)
- · Optional Left and/or Right, Upper and/or Lower Die Plates (see below)
- Automatic Incremental Number Advance after each Registration
- · Heavy Duty Design Handles Thin to Heavy Paper Stock
- Manual Year/Month Wheel Advancement
- Automatic Ribbon Feed and Reverse
- One Year Warranty

Maximum 3 lines per Die Plate Maximum 20 Characters per Line (including spaces)

RECEIVED ACME COMPANY, INC. 2005 JAN 30 AM 08:20 SALES DEPARTMENT

- 1-7/8"

Sample Print Format

Time Access Systems Inc. Phone 604-460-8670 Fax 604-460-8690 Toll Free 1-877-460-9602 www.timeaccessinc.com