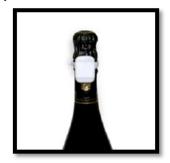

### Re-usable Anti-theft Protection. Design

It prevents shoplifting. Specifically designed for bottles. perfectly suits all types of It's Re-useable, maximizing the efficiency of the Product. The front side can be customized for product look. example with Logos or Symbols.

bottle necks. It preserves the original