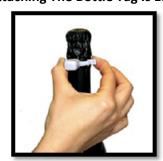

### **Attaching The Bottle Tag Is Easy**

Slip the anti-theft Sonar Unitag protection still open onto the Bottle Neck.

Close the Sonar Unitag protection fixing it onto the bottle neck.

The Bottle is now protected.