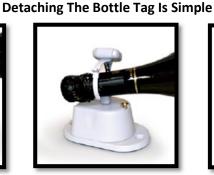

**Bottle Tag Detacher For More Information Please Contact Us** 

Bring the Sonar Unitag protection near to the magnetic detacher.

Bring the Sonar Unitag protection into contact with the magnetic detacher to get it released.

The bottle protection can be reused.

Phone: (604) 460-8670 Toll Free: 1-877-460-9602 sales@timeaccessinc.com www.timeaccessinc.com