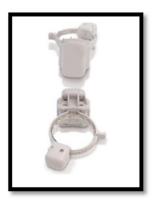

#### Structure

Smart, small and handy. It One strong single piece reinforced with metal liner which makes the tag very "robust". The reduced size allows standard bottle display, saving space and increasing the number of bottles.

#### Use

Attaching: Quick and easy with one hand.

Detaching: Easy and quick magnetic detaching.

8.2 MHz Bottle Tag

**58 KHz Bottle Tag** 