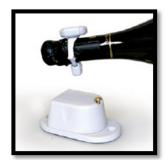

**Bottle Tag Detacher For More Information Please Contact Us** 

Bring the Sonar Unitag protection near to the magnetic detacher.

Bring the Sonar Unitag protection into contact with the magnetic detacher to get it released.

The bottle protection can be reused.

Phone: (604) 460-8670 Toll Free: 1-877-460-9602 sales@timeaccessinc.com www.timeaccessinc.com