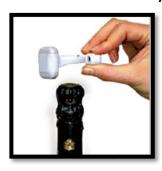

**Bottle Tag Detacher For More Information Please Contact Us** 

Bring the Sonar Unitag protection near to the magnetic detacher.

Bring the Sonar Unitag protection into contact with the magnetic detacher to get it released.

The bottle protection can be reused.

Phone: (604) 460-8670 Toll Free: 1-877-460-9602 sales@timeaccessinc.com www.timeaccessinc.com