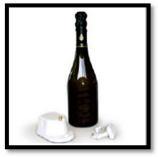

# **Designer Series Anti-Theft Liquor/Wine Bottle Tags**

With Special Security Magnetic Detaching Lock Feature

## **Protection for Your Valuable Assets**

### Re-usable Anti-theft Protection. Design

It prevents shoplifting. Specifically designed for bottles. perfectly suits all types of It's Re-useable, maximizing the efficiency of the Product. The front side can be customized for product look. example with Logos or Symbols.

#### Structure

Smart, small and handy. It One strong single piece reinforced with metal liner which makes the tag very "robust". The reduced size allows standard bottle display, saving space and increasing the number of bottles.

#### Use

Attaching: Quick and easy with one hand.

Detaching: Easy and quick magnetic detaching.

8.2 MHz Bottle Tag

**58 KHz Bottle Tag** 