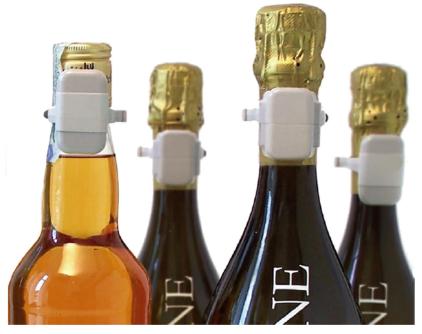

### Re-usable Anti-theft Protection. Design

It prevents shoplifting. Specifically designed for bottles. perfectly suits all types of It's Re-useable, maximizing the efficiency of the Product. The front side can be customized for product look. example with Logos or Symbols.

#### Structure

Smart, small and handy. It One strong single piece reinforced with metal liner which makes the tag very "robust". The reduced size allows standard bottle display, saving space and increasing the number of bottles.

#### Use

Attaching: Quick and easy with one hand.

Detaching: Easy and quick magnetic detaching.

8.2 MHz Bottle Tag

**58 KHz Bottle Tag** 

### **Attaching The Bottle Tag Is Easy**

Slip the anti-theft Sonar Unitag protection still open onto the Bottle Neck.

Close the Sonar Unitag protection fixing it onto the bottle neck.

The Bottle is now protected.