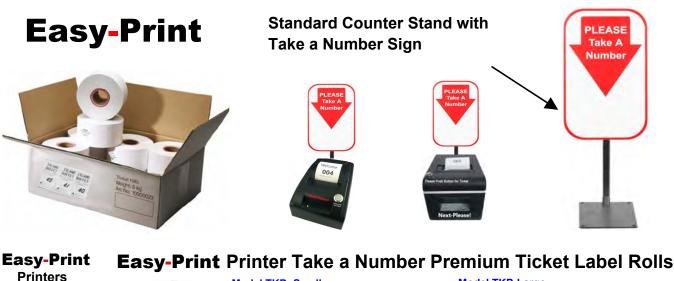

# **Next-Please!** Accessories

#### Model TKP- Small

Standard Tickets Paper Rolls 2 1/4" Rolls W x 60' L x 1 1/2" Diameter Packages of: for Budget-Pro Printer

20 Roll Pack Approx 4000 tickets (approx 200 tickets per roll)

40 Roll Pack Approx 8,000 tickets (approx 200 tickets per roll)

#### Model TKP-Large

Extra Large Tickets Paper Rolls 2 1/4" Rolls W x 165' L x 2 3/4" Diameter Packages of: for Budget-Pro Printer

20 Roll Pack Approx 10,000 tickets (approx 500 tickets per roll)

40 Roll Pack Approx 20,000 tickets (approx 500 tickets per roll)