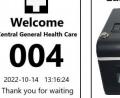

#### **Easy-Print** Budget Pro Series Electronic Ticket Printing Issuing System With Time and Date

The Easy-Print budget series electronic ticketing printing system that prints the ticket number, time and date on the ticket with the push of a button allowing your customers to feel more confident that they will be served more accordingly The Easy-Print printer can be purchased with any of our take a number displays as a complete packaged system or as standalone

## Easy-Print Thermal Printers Provide Personalized Custom Print Tickets For All Sorts of Businesses and Organizations

Add your organization take a number tickets with logo, add time & date, add warm tips or comments and any wording and text's

#### Features:

- •Convenience is important to most people. This gives you an advantage as Easy-Print Printers are easy to use with easy tear ticket retrieval
- •Printers has a one button operation
- •Tickets are clearly printed with right sequence ticket number and **Time and Date**