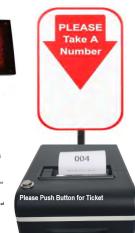

Easy-Print **HD Series High** Quality Printer Systems

Model: HD Series **Easy-Print K-TP-HD Printer** 

**New Easy-Print Durable Ticket Printer** Featuring Automatic Ticket Cutter

Please Push Button for Ticket

PLEASE

Take A Number

004