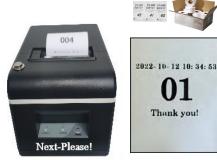

#### **Easy-Print** Budget Pro Series Electronic Ticket Printing Issuing System With Time and Date

The Easy-Print budget series electronic ticketing printing system that prints the ticket number, time and date on the ticket with the push of a button allowing your customers to feel more confident that they will be served more accordingly The Easy-Print printer can be purchased with any of our take a number displays as a complete packaged system or as standalone

Easy-Print Pro Ticket Printer System Easy Installation and Set Up

**Easy-Print Ticket System** 

Easy Installation & Set Up

POWER

FRR

00 001 3

#### Easy-Print Budget Pro Series Electronic Queue Ticket Printing Issuing System With Time and Date

#### Specifications:

**Model:** Budget Series Easy-Print K-TP Printer **Electrical:** 12 V / 110-120 VAC **Dimensions:** 20 x 12 x 11.5 cm **Weight:** 8.5 lbs

#### Features:

- •Convenience is important to most people. This gives you an advantage as Easy-Print Printers are easy to use with easy tear ticket retrieval
- •Printers has a one button operation
- •Tickets are clearly printed with right sequence ticket number and **Time and Date**

•One year limited depot warranty