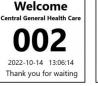

#### **Easy-Print** Budget Pro Series Electronic Ticket Printing Issuing System With Time and Date

The Easy-Print budget series electronic ticketing printing system that prints the ticket number, time and date on the ticket with the push of a button allowing your customers to feel more confident that they will be served more accordingly The Easy-Print printer can be purchased with any of our take a number displays as a complete packaged system or as standalone

## Easy-Print Thermal Printers Provide Personalized Custom Print Tickets For All Sorts of Businesses and Organizations

Add your organization take a number tickets with logo, add time & date, add warm tips or comments and any wording and text's

#### Features:

- •Convenience is important to most people. This gives you an advantage as Easy-Print Printers are easy to use with easy tear ticket retrieval
- •Printers has a one button operation
- •Tickets are clearly printed with right sequence ticket number and **Time and Date**