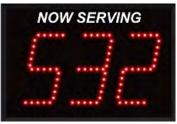

#### Next-Please! Pro Quality Now Serving Digital 2 / 3 Digit Display Systems

Wireless 2 Digit Display Model # TAS/51201/w

**Wireless Remote** Controls

Wireless 3 Digit Display Model # TAS/51301/w

Wireless Remote Controls