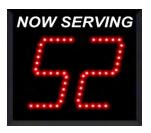

#### Next-Please! Pro Quality Now Serving Digital 2 / 3 Digit Display Systems

Wireless 2 Digit Display Model # TAS/51201/w

**Wireless Remote** Controls

Wireless 3 Digit Display Model # TAS/51301/w

Wireless Remote Controls