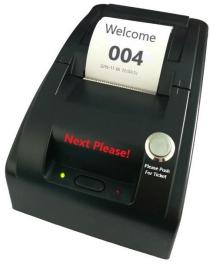

### Next-Please!

### High Quality Queuing Systems

Proudly Distributed/Supported by **Time Access Systems Inc** (604) 460-8670 - Toll Free: 1-877-460-9602





PROVIDE YOUR CUSTOMERS WITH THE COMFORT OF KNOWING THEY WILL BE SERVED NEXT

#### **Easy-Print** Budget Pro Series Electronic Ticket Printing Issuing System With Time and Date

The Easy-Print budget series electronic ticketing printing system that prints the ticket number, time and date on the ticket with the push of a button allowing your customers to feel more confident that they will be served more accordingly The Easy-Print printer can be purchased with any of our take a number displays as a complete packaged system or as standalone









Easy-Print Pro Ticket Printer System Easy Installation and Set Up

**Easy-Print Ticket System** 

Easy Installation & Set Up

POWER

FRR

00 001 3

## Easy-Print Thermal Printers Provide Personalized Custom Print Tickets For All Sorts of Businesses and Organizations



Add your organization take a number tickets with logo, add time & date, add warm tips or comments and any wording and text's

PLEASE

Take A Number

004

#### Easy-Print Budget Pro Series Electronic Queue Ticket Printing Issuing System With Time and Date

#### Specifications:

**Model:** Budget Series Easy-Print K-TP Printer **Electrical:** 12 V / 110-120 VAC **Dimensions:** 20 x 12 x 11.5 cm **Weight:** 8.5 lbs

#### Features:

- •Convenience is important to most people. This gives you an advantage as Easy-Print Printers