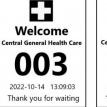

#### **Easy-Print** Budget Pro Series Electronic Ticket Printing Issuing System With Time and Date

The Easy-Print budget series electronic ticketing printing system that prints the ticket number, time and date on the ticket with the push of a button allowing your customers to feel more confident that they will be served more accordingly The Easy-Print printer can be purchased with any of our take a number displays as a complete packaged system or as standalone

## Easy-Print Thermal Printers Provide Personalized Custom Print Tickets For All Sorts of Businesses and Organizations

Add your organization take a number tickets with logo, add time & date, add warm tips or comments and any wording and text's

#### Features:

- •Convenience is important to most people. This gives you an advantage as Easy-Print Printers are easy to use with easy tear ticket retrieval
- •Printers has a one button operation
- •Tickets are clearly printed with right sequence ticket number and **Time and Date**