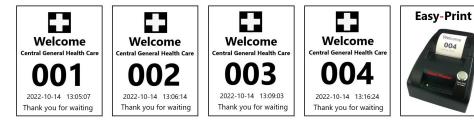

## Easy-Print Thermal Printers Provide Personalized Custom Print Tickets For All Sorts of Businesses and Organizations

Add your organization take a number tickets with logo, add time & date, add warm tips or comments and any wording and text's

#### Features:

- •Convenience is important to most people. This gives you an advantage as Easy-Print Printers are easy to use with easy tear ticket retrieval
- •Printers has a one button operation
- •Tickets are clearly printed with right sequence ticket number and **Time and Date**