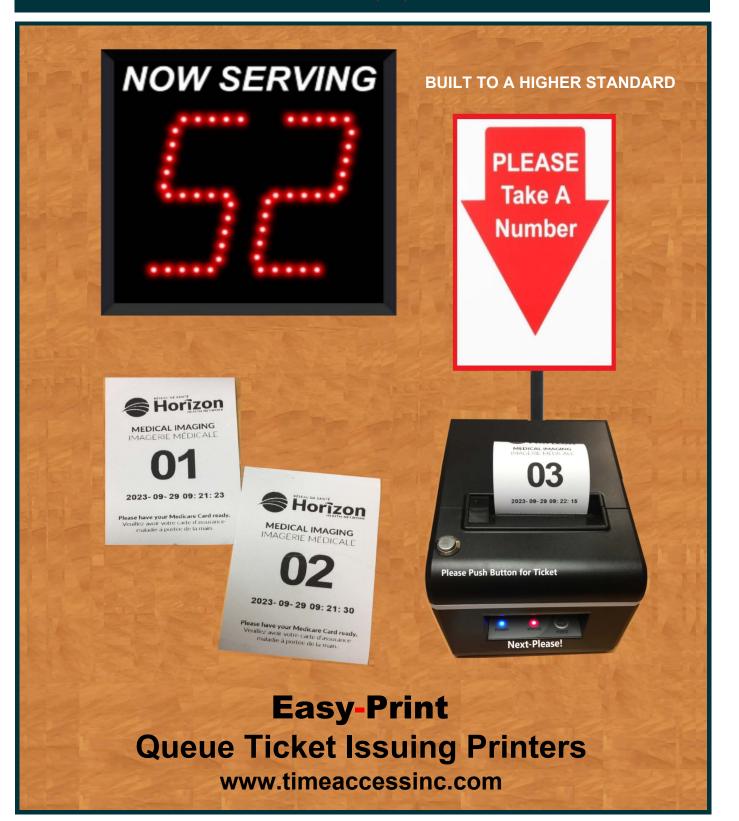

#### **Easy-Print** Budget Pro Series Electronic Ticket Printing Issuing System With Time and Date

The Easy-Print budget series electronic ticketing printing system that prints the ticket number, time and date on the ticket with the push of a button allowing your customers to feel more confident that they will be served more accordingly The Easy-Print printer can be purchased with any of our take a number displays as a complete packaged system or as standalone

## Easy-Print Thermal Printers Provide Personalized Custom Print Tickets For All Sorts of Businesses and Organizations

Add your organization take a number tickets with logo, add time & date, add warm tips or comments and any wording and text's

#### Easy-Print Budget Pro Series Electronic Queue Ticket Printing Issuing System With Time and Date

#### Features:

- •Convenience is important to most people. This gives you an advantage as Easy-Print Printers are easy to use with easy tear ticket retrieval
- •Printers has a one button operation
- •Tickets are clearly printed with right sequence ticket number and **Time and Date**