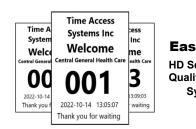

Easy-Print Ticket System Easy Installation & Set Up

Easy-Print Thermal Printers Provide Personalized Custom Print Tickets For All Sorts of Businesses and Organizations

Time Access

Welcome

001

ns Ind

3

Time A System Welco

00

Add your organization take a number tickets with logo, add time & date, add warm tips or comments and any wording and text's

Easy-Print Professional HD Series Electronic Queue Ticket Printing Issuing System With Time and Date