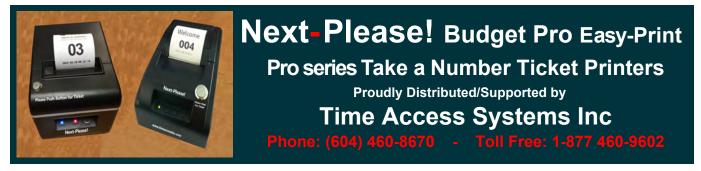

### Next-Please!

### High Quality Queuing Systems

Proudly Distributed/Supported by **Time Access Systems Inc** (604) 460-8670 - Toll Free: 1-877-460-9602

PROVIDE YOUR CUSTOMERS WITH THE COMFORT OF KNOWING THEY WILL BE SERVED NEXT

#### **Easy-Print** Budget Pro Series Electronic Ticket Printing Issuing System With Time and Date

The Easy-Print budget series electronic ticketing printing system that prints the ticket number, time and date on the ticket with the push of a button allowing your customers to feel more confident that they will be served more accordingly The Easy-Print printer can be purchased with any of our take a number displays as a complete packaged system or as standalone

#### Easy-Print Budget Pro Series Electronic Queue Ticket Printing Issuing System With Time and Date