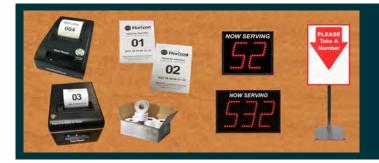

#### Next-Please! Pro Quality Now Serving Digital 2 / 3 Digit Display Systems

Wireless 2 Digit Display Model # TAS/51201/w

**Wireless Remote** Controls

Wireless 3 Digit Display Model # TAS/51301/w

Wireless Remote Controls

All Display systems includes 110/120 VAC low voltage power adapter with 6 foot power cord, Set up manual with easy plug and play instructions, and 1 Year Exclusive Time Access Queue Care Parts/labour Depot Warranty